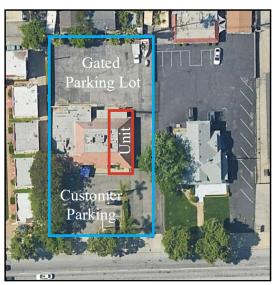

#### **HIGHLIGHTS:**

- End-cap retail space located in street-retail center.
- Excellent open, window lined retail space with two (2) restrooms lounge area and one (1) private office.
- Business signage available above storefront and on center marquee.
- Ample customer parking in front parking lot with additional employee parking available in rear, gated parking lot.
- Major street frontage along Holt Avenue.
- Located east of Towne Avenue, south of Interstate-10.

# End Unit with Secure Parking

1,500 Square Feet of Street Retail Space Available for Lease