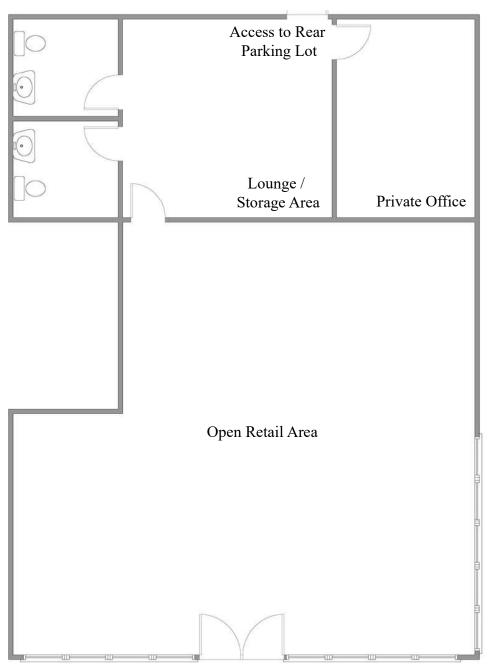

#### **HIGHLIGHTS:**

- End-cap retail space located in street-retail center.
- Excellent open, window lined retail space with two (2) restrooms lounge area and one (1) private office.
- Business signage available above storefront and on center marquee.
- Ample customer parking in front parking lot with additional employee parking available in rear, gated parking lot.
- Major street frontage along Holt Avenue.
- Located east of Towne Avenue, south of Interstate-10.

# End Unit with Secure Parking

1,500 Square Feet of Street Retail Space Available for Lease