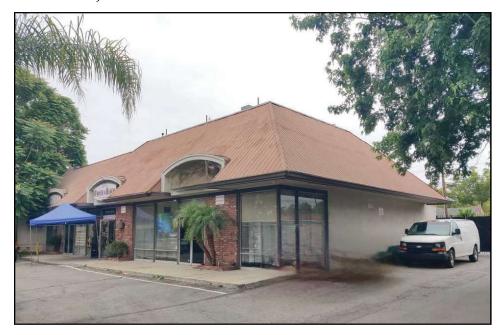

### 559 Holt Avenue Pomona, California 91767

#### **HIGHLIGHTS:**

- End-cap retail space located in street-retail center.
- Excellent open, window lined retail space with two (2) restrooms lounge area and one (1) private office.
- Business signage available above storefront and on center marquee.
- Ample customer parking in front parking lot with additional employee parking available in rear, gated parking lot.
- Major street frontage along Holt Avenue.
- Located east of Towne Avenue, south of Interstate-10.

# End Unit with Secure Parking

1,500 Square Feet of Street Retail Space Available for Lease