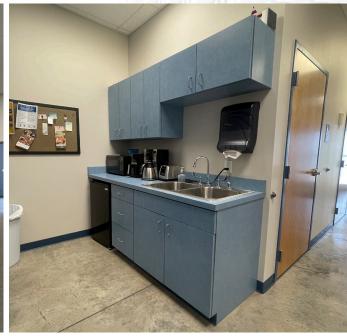

### PROPERTY HIGHLIGHTS

- 2,500 ± SF available for Sublease
- Asking Rate: \$17.00/FS
- Furniture can be included
- Sublease runs through 11/30/2026
- Includes a kitchenette, in-suite bathrooms, multiple private offices & conference space
- Located near SAM'S Club Home Office & Walmart Home Office
- Close proximity to I-49 & U.S. Highway-62

# INTERIOR PHOTOS 2701 OTIS CORLEY DRIVE, SUITE 3 | BENTONVILLE, AR