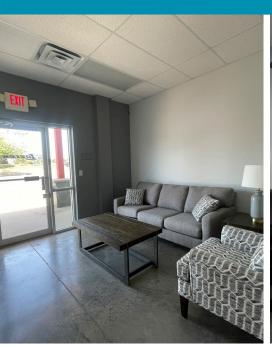

## Bentonville Office

2701 Otis Corley Drive, Suite 3 | Bentonville, AR







### PROPERTY HIGHLIGHTS

- 2,500 ± SF available for Sublease
- Asking Rate: \$17.00/FS
- Furniture can be included
- Sublease runs through 11/30/2026
- Includes a kitchenette, in-suite bathrooms, multiple private offices & conference space
- Located near SAM'S Club Home Office & Walmart Home Office
- Close proximity to I-49 & U.S. Highway-62

FOR MORE INFORMATION PLEASE CONTACT:

### **SARAH KATE ELLIS**

sellis@sagepartners.com

#### **ETHAN FOWLER**

efowler@sagepartners.com

479 845 3000 sagepartners.com





2701 SUITE 3

2701

# INTERIOR PHOTOS 2701 OTIS CORLEY DRIVE, SUITE 3 | BENTONVILLE, AR