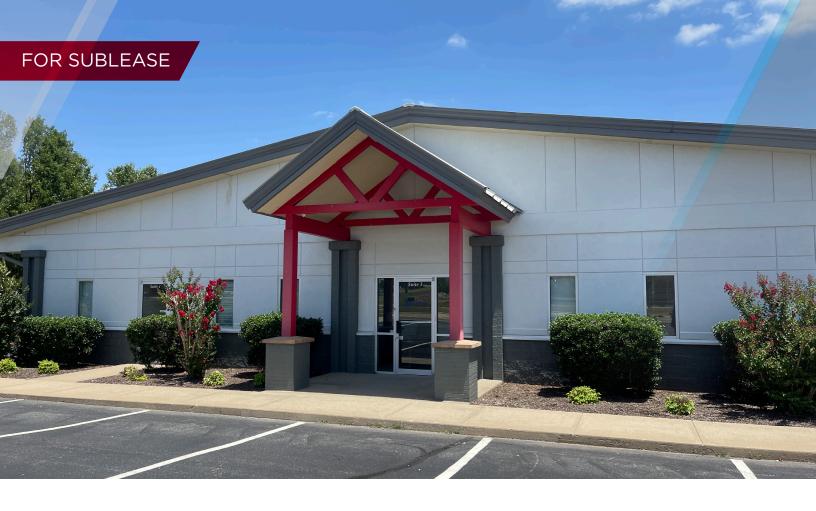

## Bentonville Office

2701 Otis Corley Drive, Suite 3 | Bentonville, AR

### PROPERTY HIGHLIGHTS

- 2,500 ± SF available for Sublease
- Asking Rate: \$17.00/FS
- Furniture can be included
- Sublease runs through 11/30/2026
- Includes a kitchenette, in-suite bathrooms, multiple private offices & conference space
- Located near SAM'S Club Home Office & Walmart Home Office
- Close proximity to I-49 & U.S. Highway-62