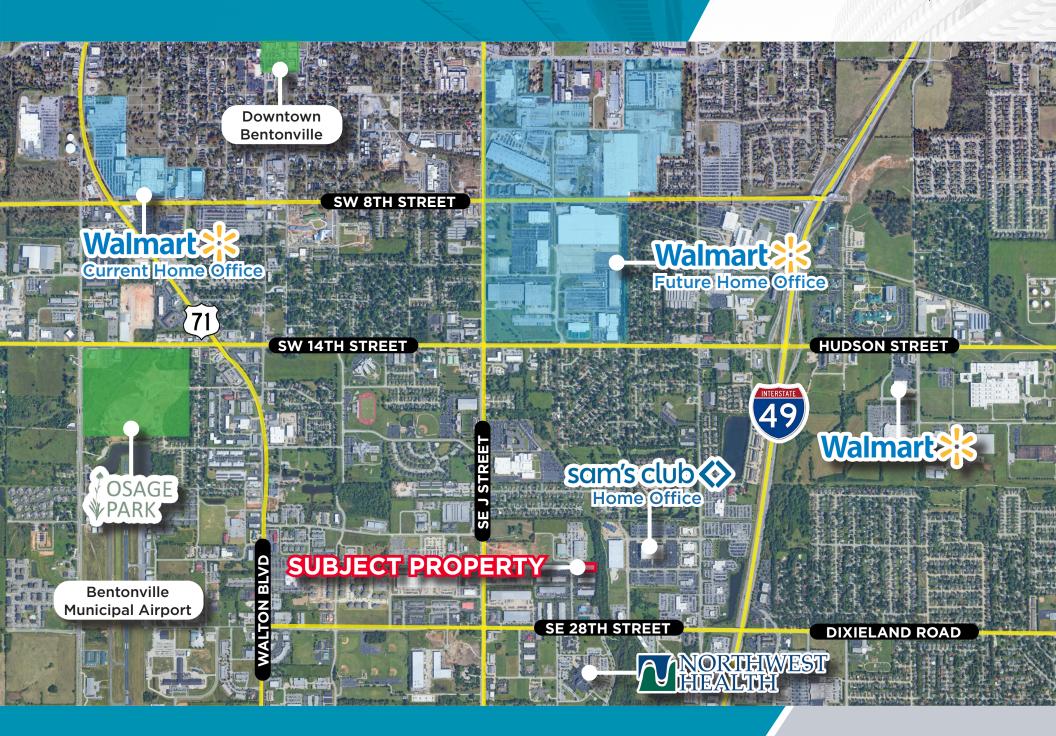

### PROPERTY HIGHLIGHTS

- 2,500 ± SF available for Sublease
- Asking Rate: \$17.00/FS
- Furniture can be included
- Sublease runs through 11/30/2026
- Includes a kitchenette, in-suite bathrooms, multiple private offices & conference space
- Located near SAM'S Club Home Office & Walmart Home Office
- Close proximity to I-49 & U.S. Highway-62