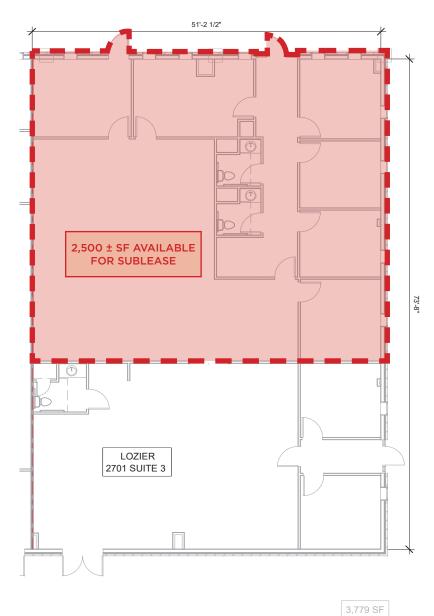

### PROPERTY HIGHLIGHTS

- 2,500 ± SF available for Sublease
- Asking Rate: \$17.00/FS
- Furniture can be included
- Sublease runs through 11/30/2026
- Includes a kitchenette, in-suite bathrooms, multiple private offices & conference space
- Located near SAM'S Club Home Office & Walmart Home Office
- Close proximity to I-49 & U.S. Highway-62