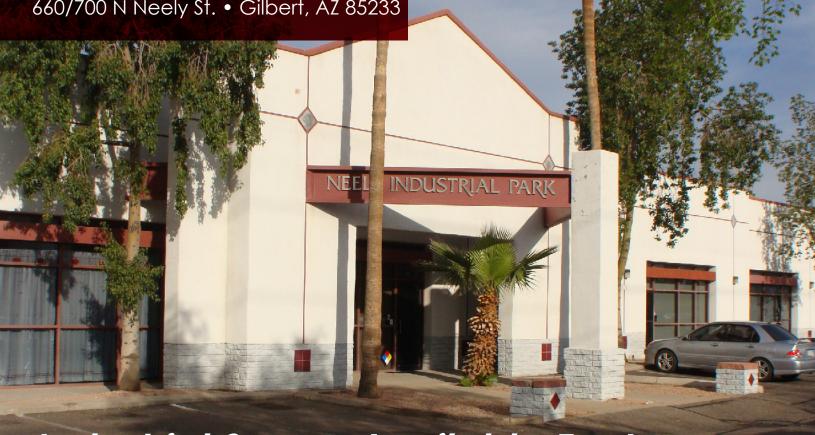

## Neely Industrial Park 660/700 N Neely St. • Gilbert, AZ 85233

## **Property Features**

- Located at Guadalupe Rd. & Neely St.
- 14' Clear Height
- EVAP Cooled Warehouse
- Cox Internet
- Power: 120/208 V, 3 Phase
- Zoning: I-1, City of Gilbert

**Eric Jones** D: 480.966.8671 M: 602.291.9400 ejones@cpiaz.com **Cory Sposi** D 480.621.4025 M 480.586.1195 csposi@cpiaz.com