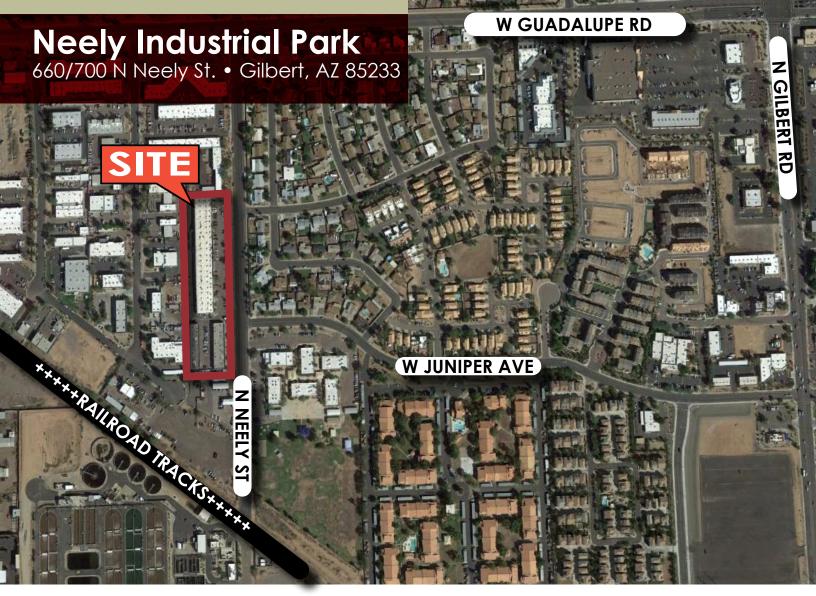

## Neely Industrial Park 660/700 N Neely St. • Gilbert, AZ 85233

## **Property Features**

- Located at Guadalupe Rd. & Neely St.
- 14' Clear Height
- EVAP Cooled Warehouse
- Cox Internet
- Power: 120/208 V, 3 Phase
- Zoning: I-1, City of Gilbert

**Eric Jones** D: 480.966.8671 M: 602.291.9400 ejones@cpiaz.com **Cory Sposi** D 480.621.4025 M 480.586.1195 csposi@cpiaz.com