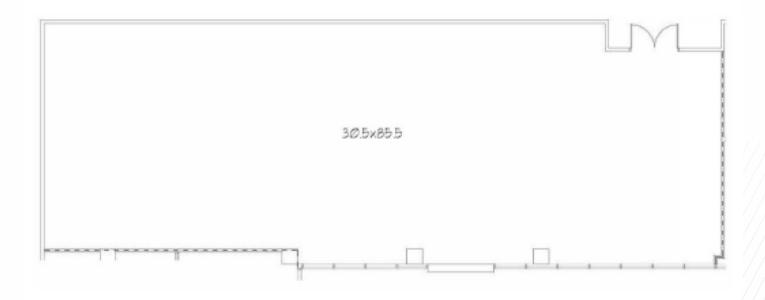

#### SUITE 310 - 3,058 RSF

| 0.00 |
|------|
|      |

AVAILABLE

#### SUITE 402 & 403 - 2,180 RSF

AVAILABLE