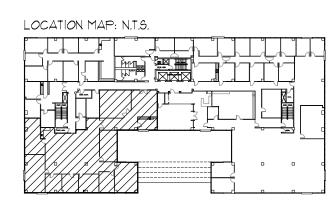

#### SUITE 555 - 1,224 RSF

8G4LE: 1/8" +1"+0"

LOCATION MAPS NT.8.

AVAILABLE

# FLOOR PLAN AVAILABLE