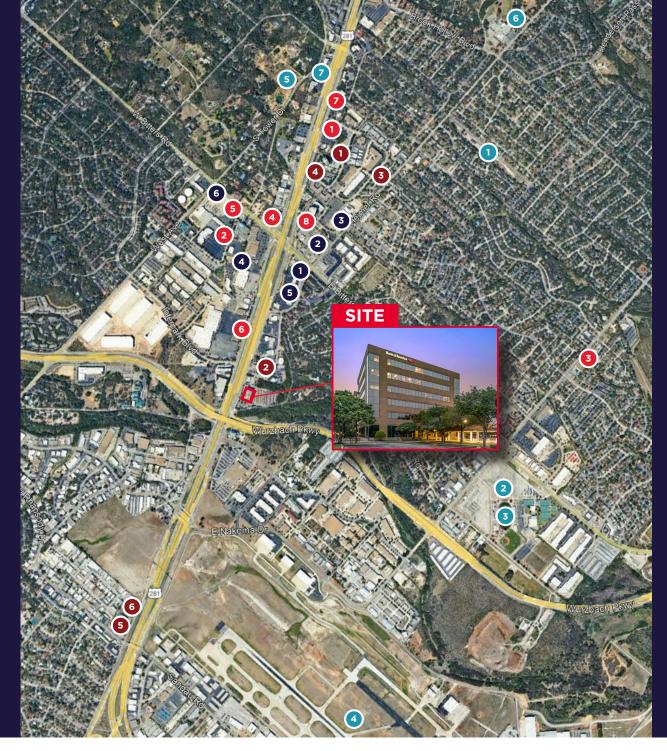

### AMENITY MAP

#### RESTAURANTS

- 1 Alamo Cafe
- 2 Max and Louie's New York Diner
- 3 Gogi Street (Korean Fusion)
- 4 Denny's
- 5 Starbucks
- 6 Panera Bread
- 7 IHOP
- 8 Olive Garden Italian Restaurant

#### BUSINESSES

- **1** Office Depot
- 2 Target
- **3** The Home Depot
- 4 Goodwill Store and Donation Station
- 5 FedEx Office Print & Ship Center
- 6 7-Eleven

#### POINTS OF INTEREST HO

- 1 Twin-Oaks Airport-T94
- 2 Blossom Athletic Center
- 3 Jerry Comalander Stadium
- 4 San Antonio International Airport
- 5 Sunset Hills Park
- 6 Blossom Park
- 7 One Medical park

#### HOTELS

- 1 Comfort Suites San Antonio
- 2 Hilton Garden Inn
- **3** La Calera Apartments
- 4 Extended Stay America San Antonio
- 5 Studio 6 San Antonio TX Airport
- 6 SureStay Plus by Best Western San Antonio