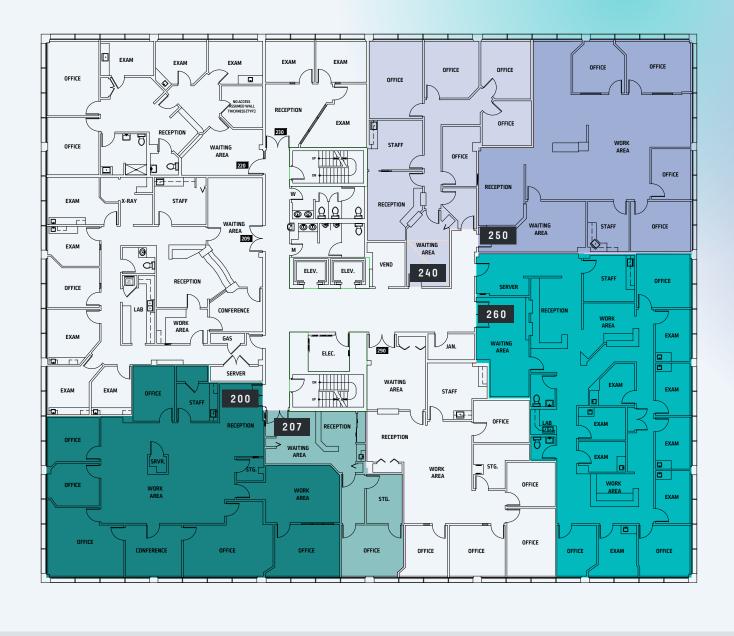

atient populations and an **array of convenience-related amenities** in the immediate area.



Well-capitalized Ownership group experienced in managing medical office assets with the resources to contribute substantial tenant improvement packages



Diverse collection of complementary co-tenants including Crystal Clinic, QC Kinetix (regenerative therapy), Eye Care Partners, Comprehensive Podiatry



Rare monument signage opportunity along Rockside corridor with potential for building signage and naming rights.



Recently renovated common areas and building exterior



Immediate access to I-77 & I-480 and a short commute to downtown Cleveland and Ohio Turnpike (I-80)



Extensive amenities in the immediate area and within walking distance to the property













SUITE 101

12,798 SF

















#### MAJOR OFFICE BUILDINGS

- 1 Crown Centre 1 315,000 SF
- 2 6200 Oak Tree Blvd 228,837 SF
- 3 Crown Centre 2
- 226,182 SF 4 Summit 2
- 4 Summit 2 205,592 SF
- 5 Summit 3 164,860 SF

#### HOTELS

- 1 Comfort Inn 89 R00MS
- 2 Courtyard
- 154 ROOMS 3 Ramada
- 178 ROOMS
- 4 Double Tree 192 ROOMS
- 5 Embassy Suites 271 ROOMS 6 Hampton Inn
- 115 ROOMS 7 Holiday Inn
- 260 ROOMS 8 Home2 Suites
  - B Home2 Suites 105 R00MS
- 9 Hyatt Place 127 ROOMS
- 10 LaQuinta
- 100 ROOMS 11 Red Roof Inn
- 108 ROOMS 12 Residence Inn
- 118 ROOMS 13 Springhill Suites 121 ROOMS
- 14 Candlewood Suites 91 ROOMS

#### MAJOR EMPLOYERS

- 1 MetroHealth 1,200 EMPLOYEES
- Weltman Weinberg & Reis
  1,000 EMPLOYEES
  Safeguard Properties
- 1,000 EMPLOYEES
- 600 EMPLOYEES
- 5 Koinonia Homes 500 EMPLOYEES

#