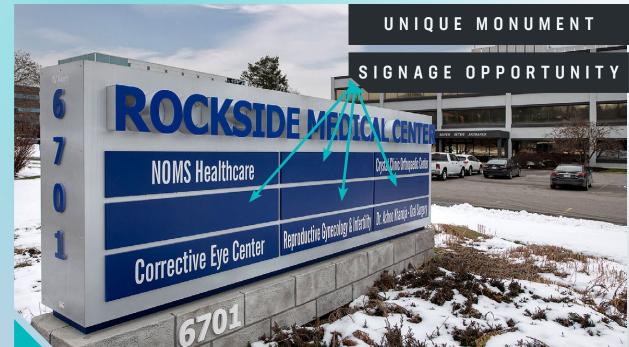

Well-capitalized Ownership group experienced in managing medical office assets with the resources to contribute substantial tenant improvement packages

Diverse collection of complementary co-tenants including Crystal Clinic, QC Kinetix (regenerative therapy), Eye Care Partners, Comprehensive Podiatry

Rare monument signage opportunity along Rockside corridor with potential for building signage and naming rights.

Recently renovated common areas and building exterior

Immediate access to I-77 & I-480 and a short commute to downtown Cleveland and Ohio Turnpike (I-80)