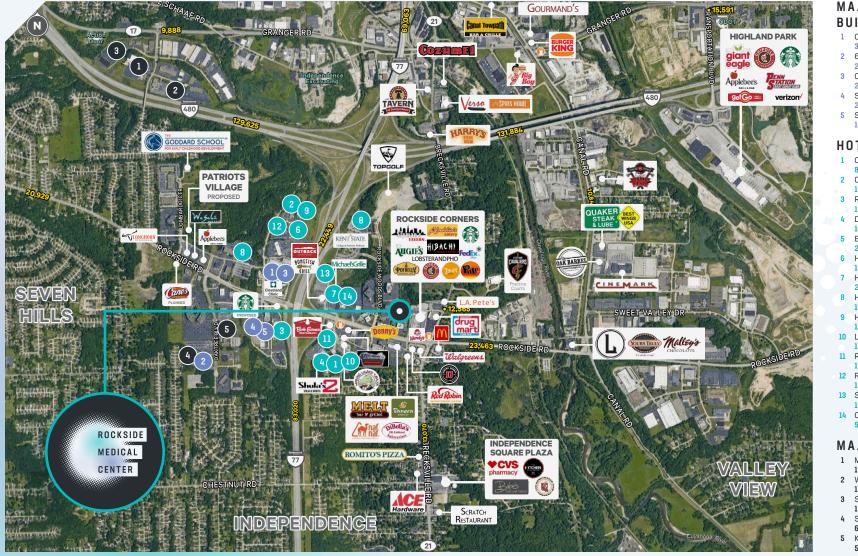

#### MAJOR OFFICE BUILDINGS

- 1 Crown Centre 1 315,000 SF
- 2 6200 Oak Tree Blvd 228,837 SF
- 3 Crown Centre 2
- 226,182 SF 4 Summit 2
- 4 Summit 2 205,592 SF
- 5 Summit 3 164,860 SF

#### HOTELS

- 1 Comfort Inn 89 R00MS
- 2 Courtyard
- 154 ROOMS 3 Ramada
- 178 ROOMS
- 4 Double Tree 192 ROOMS
- 5 Embassy Suites 271 ROOMS 6 Hampton Inn
- 115 ROOMS 7 Holiday Inn
- 260 ROOMS 8 Home2 Suites
  - B Home2 Suites 105 R00MS
- 9 Hyatt Place 127 ROOMS
- 10 LaQuinta
- 100 ROOMS 11 Red Roof Inn
- 108 ROOMS 12 Residence Inn
- 118 ROOMS 13 Springhill Suites 121 ROOMS
- 14 Candlewood Suites 91 ROOMS

#### MAJOR EMPLOYERS

- 1 MetroHealth 1,200 EMPLOYEES
- Weltman Weinberg & Reis
  1,000 EMPLOYEES
  Safeguard Properties
- 1,000 EMPLOYEES
- 600 EMPLOYEES
- 5 Koinonia Homes 500 EMPLOYEES

# IDEALLY SITUATED

CENTRAL LOCATION CAPTURES REGIONAL PATIENT POPULATION WITHIN 15 MINUTE DRIVE TIME