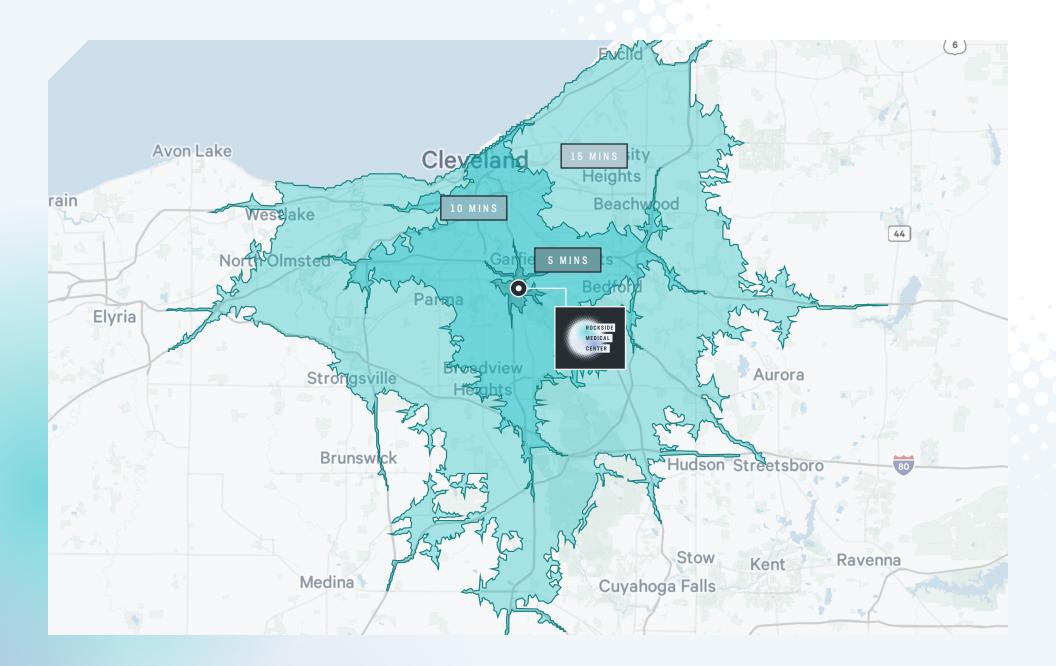

# IDEALLY SITUATED

CENTRAL LOCATION CAPTURES REGIONAL PATIENT POPULATION WITHIN 15 MINUTE DRIVE TIME