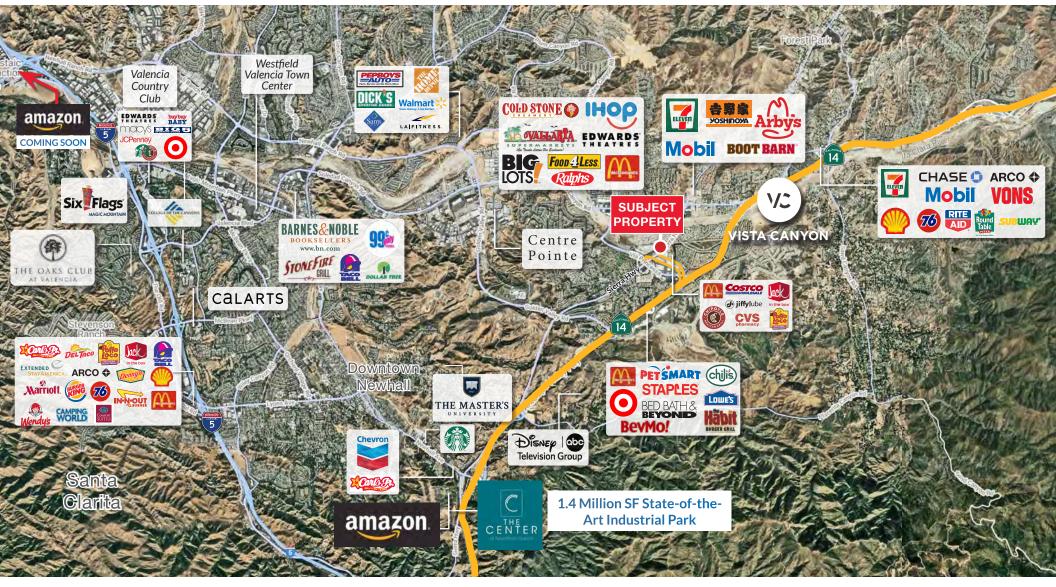

# Amenities Map

RANDY CUDE

Managing Director 661.414.2004 rcude@spectrumcre.com DRE License #01005000 ANDREW GHASSEMI Senior Vice President 661.212.3956 aghassemi@spectrumcre.com DRE License #01963548

### **LOCATION HIGHLIGHTS**

- Prime Santa Clarita Location
- Excellent Demographics
- Situated along Sierra Highway one of the Main Retail Corridors
- Located Next to on-ramp and off-ramp to SR-14
- Heavy Traffic Counts Approximately 60,000 CPD
- Minutes from I-5, SR-14 & SR-126
- Close proximity to Costco, College of the Canyons, Canyon Country Community Center, Skyline Ranch, Aliento New Home Development, and Vista Canyon Work & Live Community