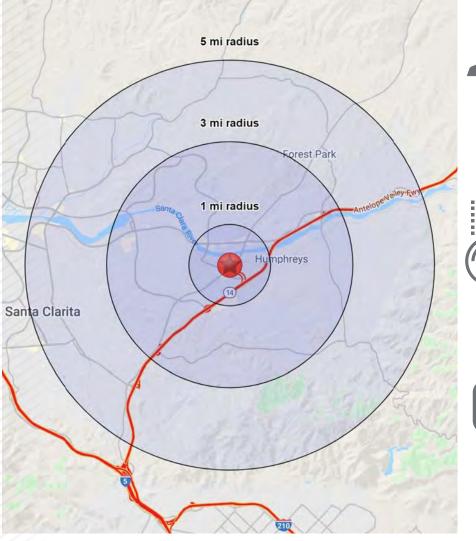

### spectrumcre.com

Demographics

|  | POPULATION                            | 1 MILE | 3 MILES | 5 MILES |
|--|---------------------------------------|--------|---------|---------|
|  | Estimated Population (2021)           | 24,724 | 77,924  | 154,965 |
|  | Estimated Projected Population (2026) | 25,905 | 82,846  | 160,746 |
|  | Estimated Households                  | 8,595  | 26,050  | 51,383  |

|  | AVERAGE HOUSEHOLD INCOME              | 1 MILE   | 3 MILES   | 5 MILES   |
|--|---------------------------------------|----------|-----------|-----------|
|  | Estimated Avg Household Income (2021) | \$86,828 | \$103,674 | \$113,868 |
|  | Projected Avg Household Income (2026) | \$92,674 | \$110,973 | \$125,396 |
|  | Estimated Median Household Income     | \$82,930 | \$96,030  | \$101,622 |

| DAYTIME DEMOGRAPHICS | 1 MILE | 3 MILES | 5 MILES |
|----------------------|--------|---------|---------|
| Total Businesses     | 971    | 2,490   | 4,780   |
| Total Employees      | 5,753  | 18,045  | 37,346  |

Source: SitesUSA