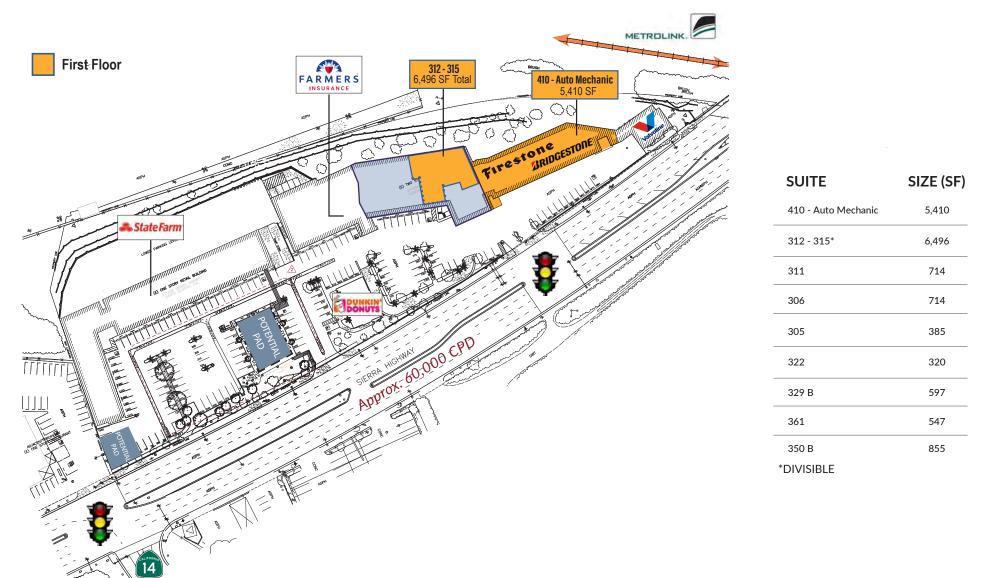

## Site Plan

RANDY CUDE

Managing Director 661.414.2004 rcude@spectrumcre.com DRE License #01005000 ANDREW GHASSEMI Senior Vice President 661.212.3956 aghassemi@spectrumcre.com DRE License #01963548

### **PROPERTY FEATURES**

- Prime Retail Shopping Center
- Excellent Mix of Tenants Dunkin', Valvoline, State Farm, Farmers Insurance and More
- Variety of Floor Plans Available
- Superb Street Frontage
- Entirely Remodeled and Under New Management
- Multiple Entry Points
- Tremendous Street and Freeway Off Ramp Visibility
- Building and Monument Signage
- Immediate Occupancy Available
- AMPLE UNDERGROUND AND GROUND LEVEL PARKING

### **LOCATION HIGHLIGHTS**

- Prime Santa Clarita Location
- Excellent Demographics
- Situated along Sierra Highway one of the Main Retail Corridors
- Located Next to on-ramp and off-ramp to SR-14
- Heavy Traffic Counts Approximately 60,000 CPD
- Minutes from I-5, SR-14 & SR-126
- Close proximity to Costco, College of the Canyons, Canyon Country Community Center, Skyline Ranch, Aliento New Home Development, and Vista Canyon Work & Live Community