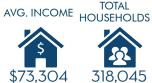

**ENTERTAINMENT: 15,000+ SF** 

SERVICES: 10,000+ SF

**TOTAL DEVELOPMENT:** 600,000 SF







Quincy Town Center is the largest mixed-use center in the trade area and the only walkable, climate-controlled development within 75 miles, perfect for year-round entertainment. It is home to a broad mix of quality local and national tenants and user types, including more than 40 specialty shops and restaurants. The center hosts a variety of community events that bring additional foot traffic all year long, including farmers markets, car shows, pageants, fundraisers and much more.

#### **DEMOGRAPHICS**

## 10 Mile Radius

**POPULATION** 



DAYTIME

TOTAL AVG. INCOME HOUSEHOLDS

## **POPULATION**



DAYTIME

60 Mile Radius







### Trade Area

DAYTIME POPULATION **POPULATION** 



604,228





\*2023 figures