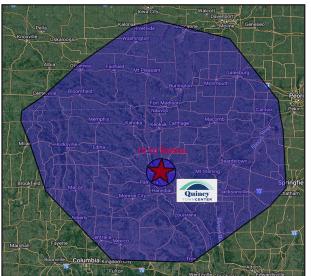

#### **DEMOGRAPHICS**

## **POPULATION**

DAYTIME

60 Mile Radius

### Trade Area

DAYTIME POPULATION **POPULATION** 

604,228

\*2023 figures