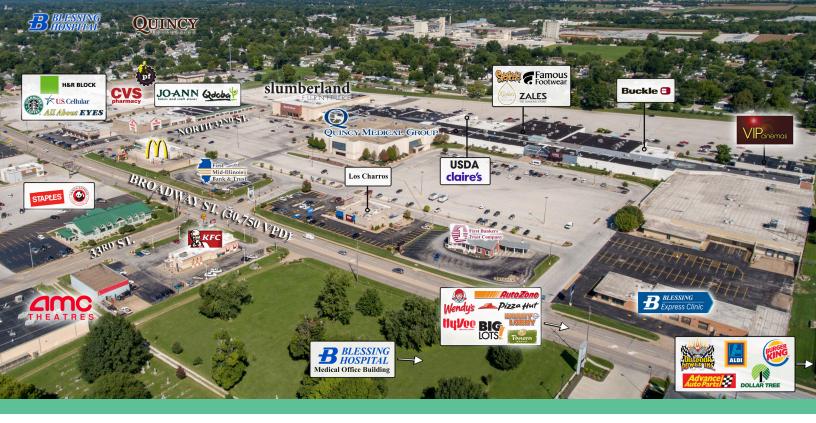

## PROJECT OVERVIEW

Quincy Town Center is a highly visible destination redevelopment in the heart of a 90-mile trade area with retail, restaurant, entertainment, medical and service components.

- Mixed-use center anchored by Slumberland, VIP Cinemas and the recently opened 70,000 SF Quincy Medical Group Cancer Institute and Surgery Center
- Key tenants include JoAnn Fabrics, Starbucks, McDonald's and many others
- More than 100 manufacturers call Quincy home due to the extensive transportation system in the area
- Quincy Medical Group and Blessing Health System are two of the leading area employers, providing the largest and most advanced medical services in a 100-mile radius
- Other leading employers include Titan International, Blue Cross Blue Shield, Knapheide Manufacturers, Quincy Public Schools, Quincy University and John Wood Community College
- Quincy Town Center serves as a community gathering place holding events 200 days out of the year

#### SITE FEATURES

RETAIL: 300,000+ SF

MEDICAL: 70,000+ SF

RESTAURANT: 50,000+ SF

**ENTERTAINMENT: 15,000+ SF** 

SERVICES: 10,000+ SF

**TOTAL DEVELOPMENT:** 600,000 SF

Quincy Town Center is the largest mixed-use center in the trade area and the only walkable, climate-controlled development within 75 miles, perfect for year-round entertainment. It is home to a broad mix of quality local and national tenants and user types, including more than 40 specialty shops and restaurants. The center hosts a variety of community events that bring additional foot traffic all year long, including farmers markets, car shows, pageants, fundraisers and much more.