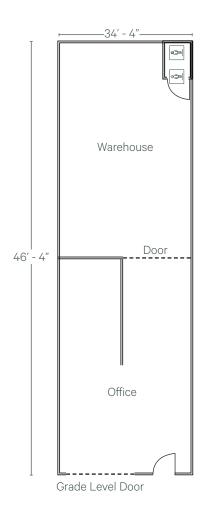

## **Summary**

This versatile suite offers 1,600 SF of well-organized space, including 800 SF dedicated to office use, ensuring ample room for administrative functions. The unit boasts a clear height ranging from 13' to 15', accommodating various operational needs. A front loading, grade-level door enhances accessibility for shipments and deliveries. Parking is convenient with a ratio of 1.67 spaces per 1,000 SF, ensuring adequate parking for employees and visitors. Additionally, the suite includes one restroom for convenience. Located in the vibrant area of Altamonte Springs, FL, this suite is ideal for businesses seeking a strategic location combined with functional and flexible space.

- + 1,600 SF Available Space
- + 46'-4" x 34'-4"'
- + 800 SF Office
- + Clear Height 13' 15
- + 1 Grade-Level Doors (Front Loading)
- + 1.67/1,000 SF Parking Ratio
- + 1 Restrooms