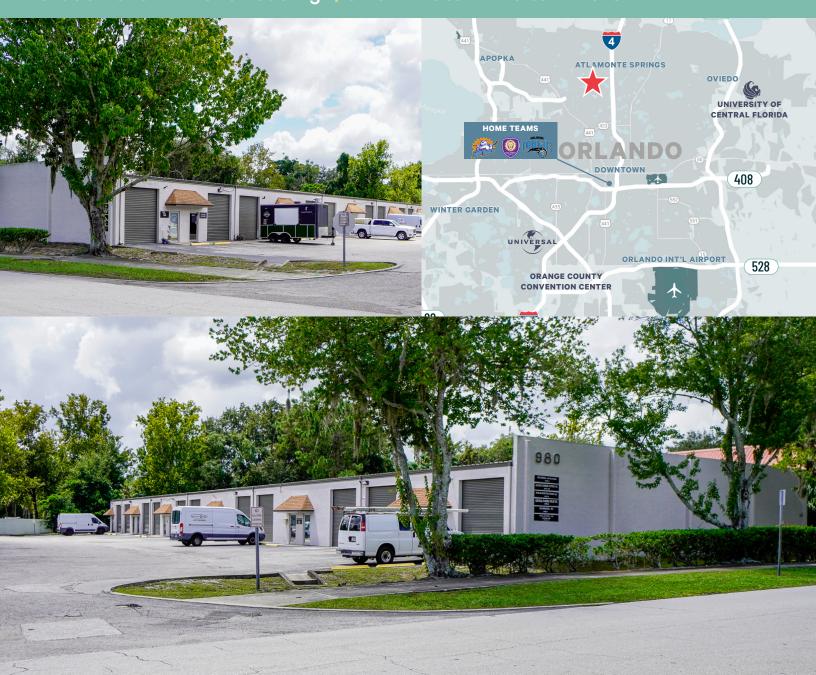

# Sunshine Lane Industrial

Industrial Flex Space Available

970-980 Sunshine Lane, Altamonte Springs, FL 32714

Grade Level + Front Loading | 5-10 Minute Drive to I-4 & SR-414

## Industrial | Flex

980 Sunshine Lane, Altamonte Springs, FL 32714