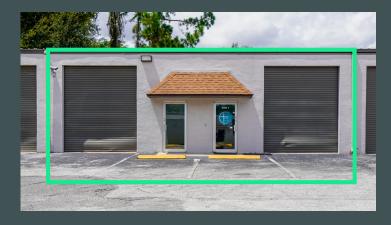

## **Summary**

Located at 980 Sunshine Lane in Altamonte Springs, FL, units T and U feature 3,200 square feet of flex space but come fully air-conditioned with a ceiling height of over 10 feet, making them particularly comfortable for larger gatherings. These units are equally divided between office space and an open area suitable for various configurations, including community events. They include two restrooms and two 10' x 12' rollup doors, one of which is currently drywalled over, providing flexibility for future modifications. The advantageous location close to major highways and ample parking make Units T and U especially appealing for businesses seeking a convenient and adaptable space.

## **Unit:** T-U