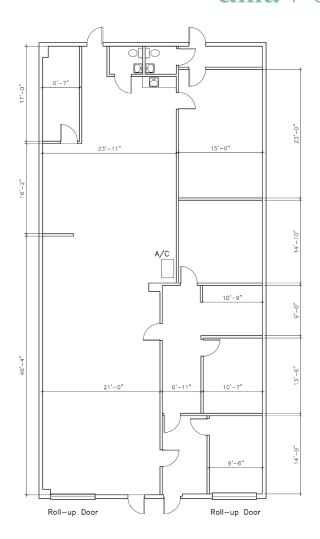

## **Summary**

Located at 980 Sunshine Lane in Altamonte Springs, FL, units T and U feature 3,200 square feet of flex space but come fully air-conditioned with a ceiling height of over 10 feet, making them particularly comfortable for larger gatherings. These units are equally divided between office space and an open area suitable for various configurations, including community events. They include two restrooms and two 10' x 12' rollup doors, one of which is currently drywalled over, providing flexibility for future modifications. The advantageous location close to major highways and ample parking make Units T and U especially appealing for businesses seeking a convenient and adaptable space.

- + 3,200 SF Available Space
- + 80' x 40'
- Fully Air-Conditioned Unit
- + 10' Ceiling Height
- + 2 Grade-Level Doors (Front Loading)
- + 1.67/1,000 SF Parking Ratio
- 2 Restrooms