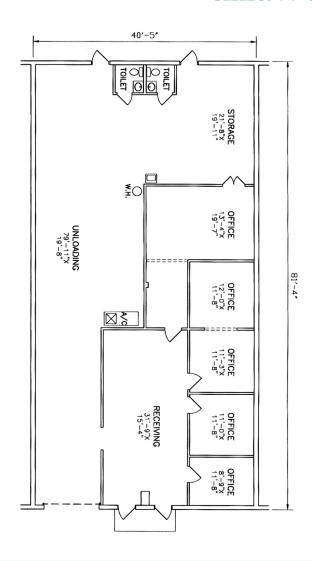

## **Summary**

Located at 980 Sunshine Lane in Altamonte Springs, FL, units T and U feature 3,200 square feet of flex space but come fully air-conditioned with a ceiling height of over 10 feet, making them particularly comfortable for larger gatherings. These units are equally divided between office space and an open area suitable for various configurations, including community events. They include two restrooms and two 10' x 12' rollup doors, one of which is currently drywalled over, providing flexibility for future modifications. The advantageous location close to major highways and ample parking make Units T and U especially appealing for businesses seeking a convenient and adaptable space.

- + 3,200 SF Available Space
- + 80' x 40'
- Fully Air-Conditioned Unit
- + 10' Ceiling Height
- + 2 Grade-Level Doors (Front Loading)
- + 1.67/1,000 SF Parking Ratio
- 2 Restrooms