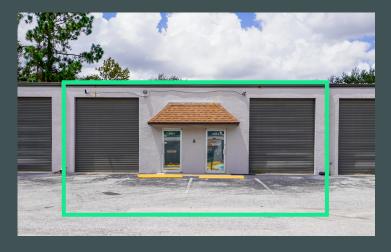

## Summary

Located at 980 Sunshine Lane in Altamonte Springs, FL, Units R and S offer 3,200 square feet of versatile flex space, ideal for a variety of business operations. The units are divided evenly between office space and an open office or warehouse area. With two restrooms and a 10' x 10' grade-level door, these units provide the essential amenities for efficient operations. The property's strategic location near major highways such as 434 and 436, along with proximity to retail hubs like Walmart, ensures excellent connectivity and convenience for both employees and clients. Immediate occupancy and ample parking further enhance its appeal, making it a practical choice for businesses seeking a blend of office and warehouse space.

# **Unit:** R-S