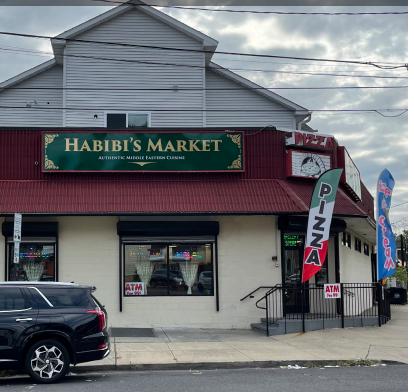

# 71-79 WOOD AVENUE BRIDGEPORT CT -

#### KW COMMERCIAL

EAC Properties is proud to exclusively present 71-79 Wood Avenue in Bridgeport. Situated in the heart of Bridgeport, this property offers existing cash flow and a prime location in an up-and-coming neighborhood. This stand-alone building is a testament to functionality and versatility. First floor is an existing market business, with two 2nd-floor residental apartments above. Inquire for more details.