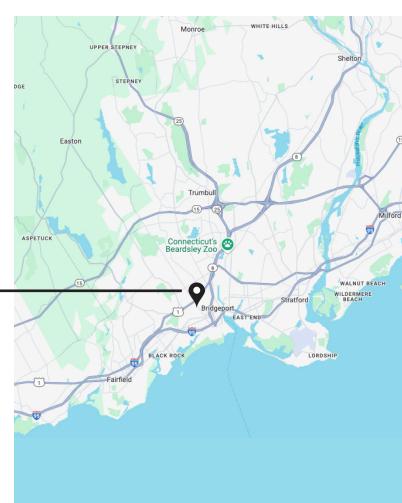

### DEMOGRAPHICS

Population 2023: 06605 : 24,843 • Fairfield County: 965,140

Average Household Income: 06605 2023: \$82,180 • 06605 2028: 92,863 (projected)

Average Disposable Income 2023: 06605 : \$60,216 • Fairfield County: \$108,789