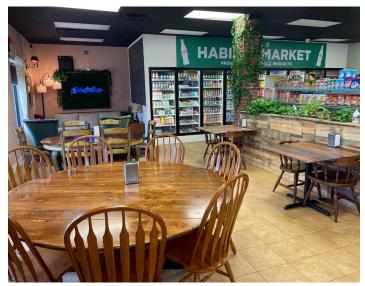

#### KW COMMERCIAL

EAC Properties is proud to exclusively present 71-79 Wood Avenue in Bridgeport. Situated in the heart of Bridgeport, this property offers existing cash flow and a prime location in an up-and-coming neighborhood. This stand-alone building is a testament to functionality and versatility. First floor is an existing market business, with two 2nd-floor residental apartments above. Inquire for more details.