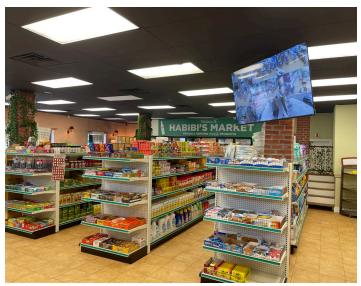

#### KW COMMERCIAL

EAC Properties is proud to exclusively present 71-79 Wood Avenue in Bridgeport. Situated in the heart of Bridgeport, this property offers existing cash flow and a prime location in an up-and-coming neighborhood. This stand-alone building is a testament to functionality and versatility. First floor is an existing market business, with two 2nd-floor residental apartments above. Inquire for more details.