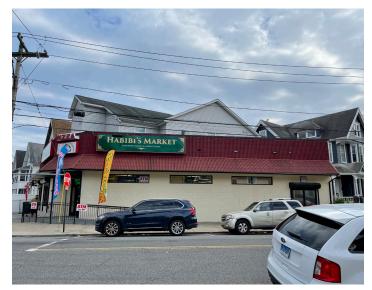

# 71-79 WOOD AVENUE BRIDGEPORT CT -

#### KW COMMERCIAL

EAC Properties is proud to exclusively present 71-79 Wood Avenue in Bridgeport. Situated in the heart of Bridgeport, this property offers existing cash flow and a prime location in an up-and-coming neighborhood. This stand-alone building is a testament to functionality and versatility. First floor is an existing market business, with two 2nd-floor residental apartments above. Inquire for more details.