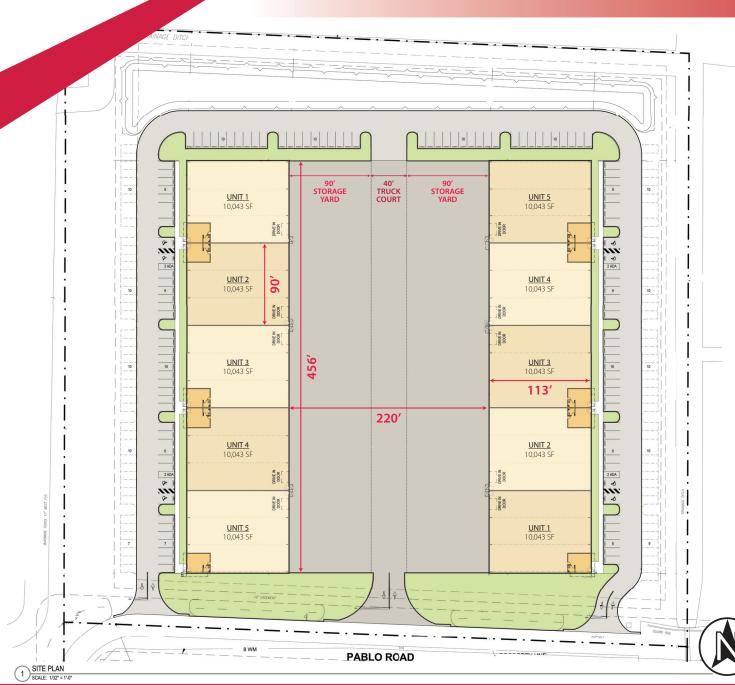

## AIRPORT IOS SITE PLAN

**BUILDING A:** 

Building Size 50,295 SF Individual Unit 10,043 SF Office Space 525 SF (per Unit)

Storage Yard 8,100 SF (per Unit)

**BUILDING B**:

Building Size 50,295 SF Individual Unit 10,043 SF

Office Space 525 SF (per Unit) Storage Yard 8,100 SF (per Unit)

**PROVIDED PARKING:** 113 Cars

+8 Handicapped

**FUTURE PARKING SPOTS:** 96 Cars