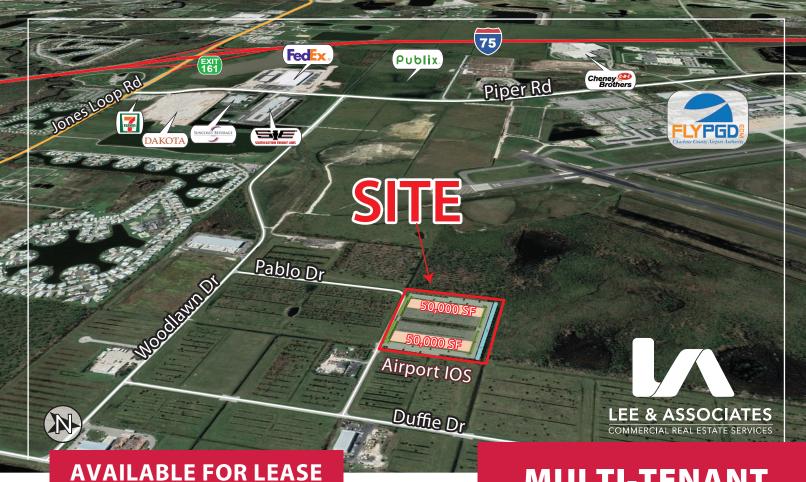

## **Airport IOS**

28280 Woodlawn Drive Punta Gorda, FL 33982

### **Airport IOS Highlights**

- Units from 10,000 SF to 50,000 SF Available
- 90' Deep Outside Storage Yard Per Unit
- 24' Clear Height
  Fully Sprinklered
- Office to Suit Each Building will have One (1) Unit with 500 SF of Office Area
- 12' x 14' Grade-Level Door(s)
- ECAP Zoning Allows for Outside Storage
- 200 Amp / 277 / 480V 3-Phase Power per Unit
- Build-to-Suit Opportunities Available

# MULTI-TENANT INDUSTRIAL SPACE WITH OUTSIDE STORAGE

#### **LEASING BY:**

#### **Colton Brausen**

Vice President 239.210.7608 cbrausen@lee-associates.com

#### **Adam Bornhorst**

Senior Vice President 239.210.7616 abornhorst@lee-associates.com

#### **Bob Johnston, SIOR**

Principal 239.210.7601 bjohnston@lee-associates.com

Lee