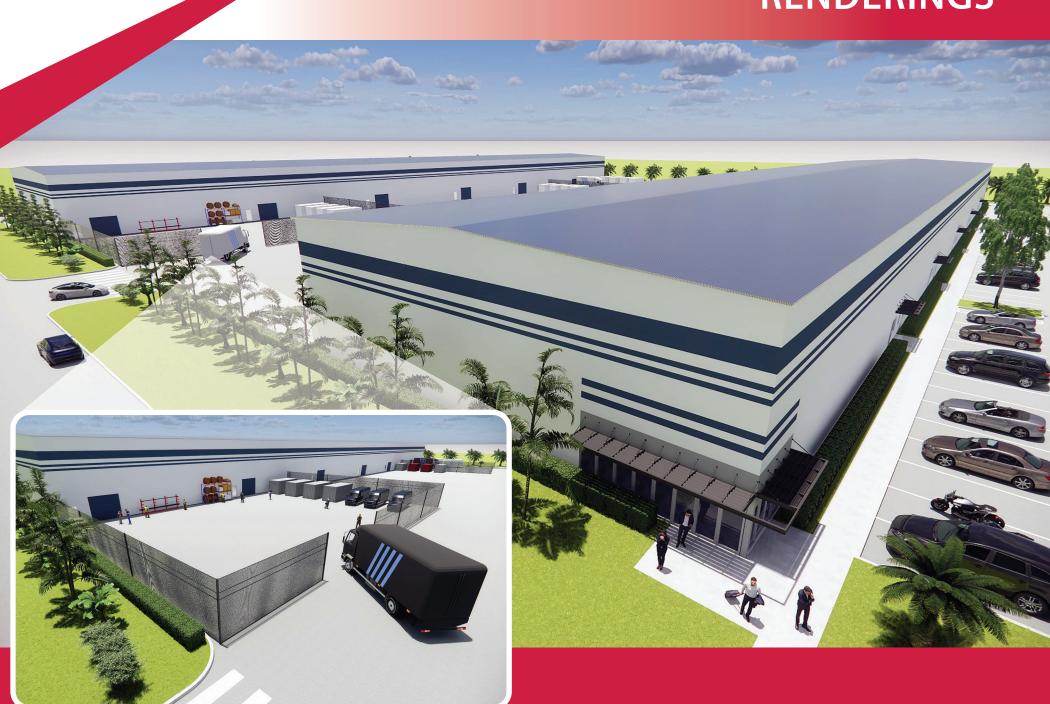

USTRIAL SPACE WITH OUTSIDE STORAGE

#### **LEASING BY:**

#### **Colton Brausen**

Vice President 239.210.7608 cbrausen@lee-associates.com

#### **Adam Bornhorst**

Senior Vice President 239.210.7616 abornhorst@lee-associates.com

#### **Bob Johnston, SIOR**

Principal 239.210.7601 bjohnston@lee-associates.com

Lee & Associates 11215 Metro Pkwy Building 1, Suite 1 Fort Myers, FL 33966



## AIRPORT IOS SITE PLAN





**BUILDING A:** 

Building Size 50,295 SF Individual Unit 10,043 SF Office Space 525 SF (per Unit)

Storage Yard 8,100 SF (per Unit)

**BUILDING B**:

Building Size 50,295 SF Individual Unit 10,043 SF

Office Space 525 SF (per Unit) Storage Yard 8,100 SF (per Unit)

**PROVIDED PARKING:** 113 Cars

+8 Handicapped

**FUTURE PARKING SPOTS:** 96 Cars



## AIRPORT IOS RENDERINGS