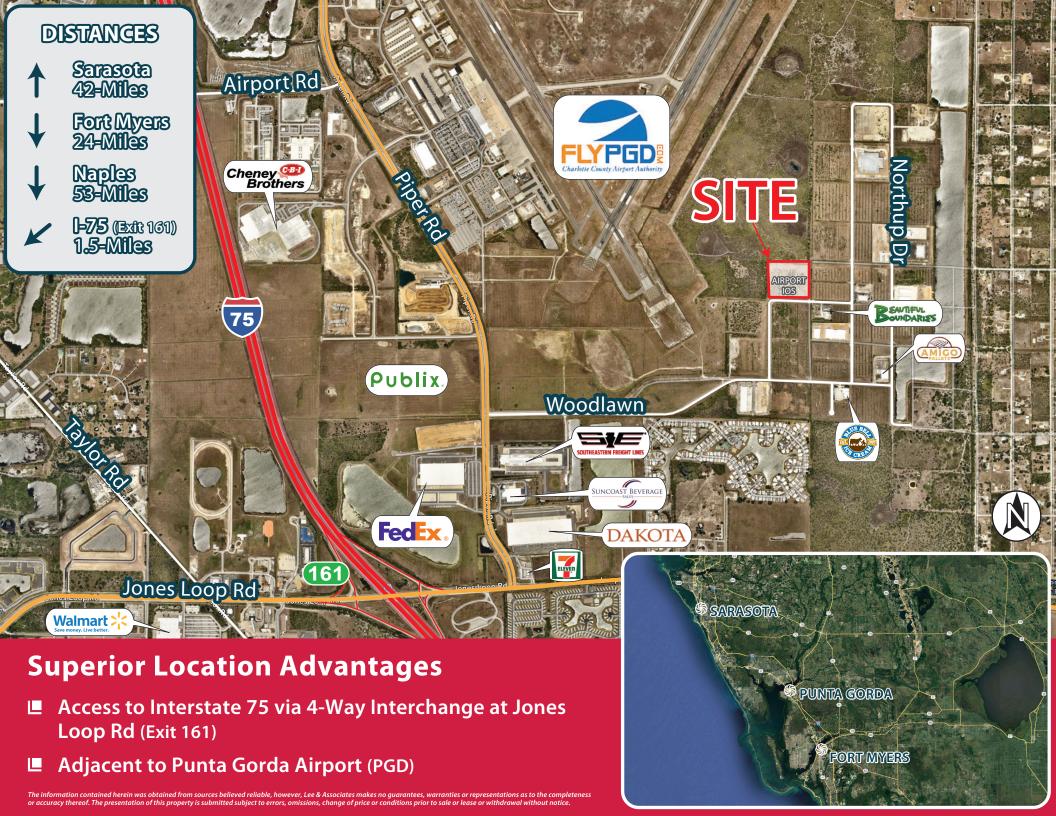

TRIAL SPACE WITH OUTSIDE STORAGE

#### **LEASING BY:**

#### **Colton Brausen**

Vice President 239.210.7608 cbrausen@lee-associates.com

#### **Adam Bornhorst**

Senior Vice President 239.210.7616 abornhorst@lee-associates.com

#### **Bob Johnston, SIOR**

Principal 239.210.7601 bjohnston@lee-associates.com

Lee & Associates 11215 Metro Pkwy Building 1, Suite 1 Fort Myers, FL 33966



## AIRPORT IOS SITE PLAN





**BUILDING A:** 

Building Size 50,295 SF Individual Unit 10,043 SF Office Space 525 SF (per Unit)

Storage Yard 8,100 SF (per Unit)

**BUILDING B**:

Building Size 50,295 SF Individual Unit 10,043 SF

Office Space 525 SF (per Unit) Storage Yard 8,100 SF (per Unit)

**PROVIDED PARKING:** 113 Cars

+8 Handicapped

**FUTURE PARKING SPOTS:** 96 Cars



## AIRPORT IOS RENDERINGS