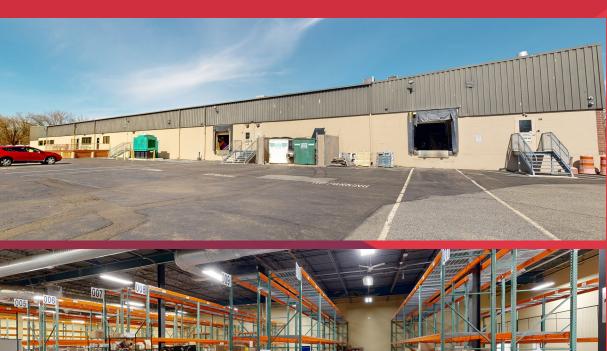

### **PROPERTY DESCRIPTION**

- 12,300± SF warehouse area
- 28,517± SF office area
- 16'6" ceiling height
- 2 tailgate doors (expandable)
- Power: 880 Amp 277 volt, 3-phase
   4-wire, with 240 volts in sub-panels
- 3.74± acre lot
- 140± car parking
- Zoned M1 (Light Manufacturing Dist)