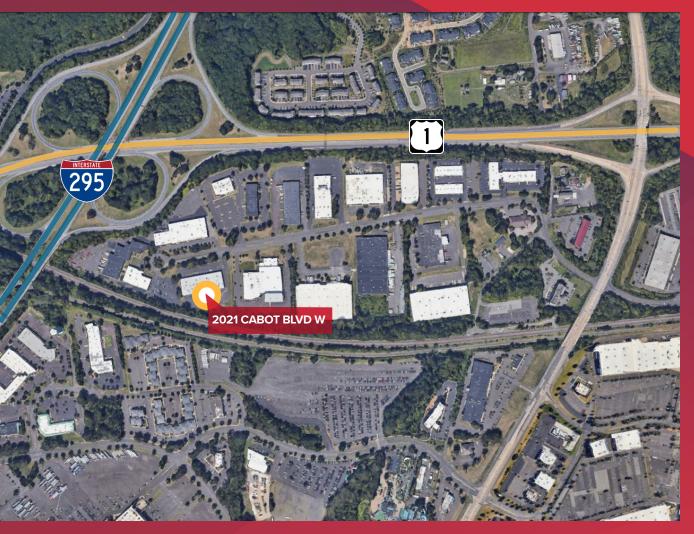

# **LOCATION INFORMATION**

# **2021 CABOT BLVD W**

LANGHORNE, PA

#### **Distance from**

| Route 1                    | 1.0 mi  |
|----------------------------|---------|
| I-295                      | 1.8 mi  |
| Trenton Morrisville Bridge | 6.2 mi  |
| I-95 S                     | 6.4 mi  |
| PA Turnpike (Bensalem)     | 8.2 mi  |
| NJ Turnpike                | 12.5 mi |
| Center City Philadelphia   | 25 mi   |
| Philadelphia Int'l Airport | 35 mi   |