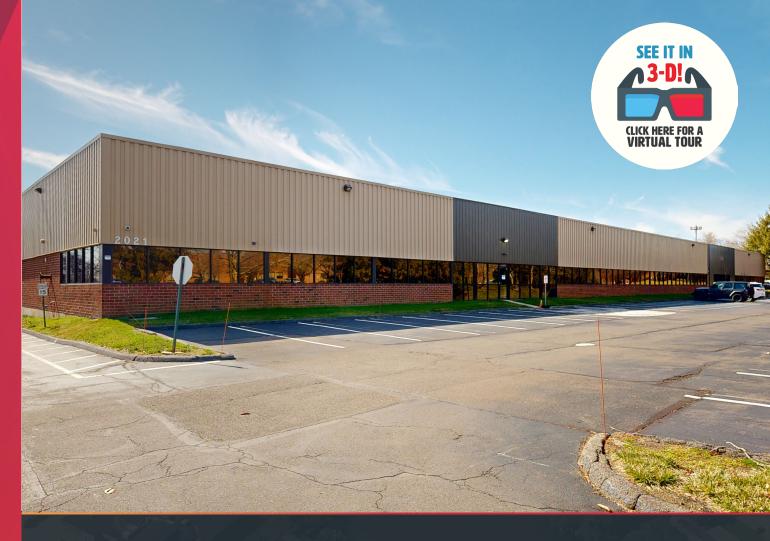

40,817
SQUARE FEET
INDUSTRIAL
BUILDING
FOR LEASE

LOCATED AT INTERSECTION OF I-295 & ROUTE 1

# AVAILABLE FOR LEASE 2021 CABOT BLVD W

**LANGHORNE, PA** 

Jeff Licht, SIOR +1 215 396 2900 ext 101 jeff.licht@naimertz.com Jared Licht +1 215 396 2900 ext 105 jared.licht@naimertz.com

**NAI Mertz** 

210 E. Street Road, Suite 3B | Feasterville-Trevose, PA 19053 +1 215 396 2900 | naimertz.com

## **2021 CABOT BLVD W**

LANGHORNE, PA

### **PROPERTY DESCRIPTION**

- 12,300± SF warehouse area
- 28,517± SF office area
- 16'6" ceiling height
- 2 tailgate doors (expandable)
- Power: 880 Amp 277 volt, 3-phase
   4-wire, with 240 volts in sub-panels
- 3.74± acre lot
- 140± car parking
- Zoned M1 (Light Manufacturing Dist)