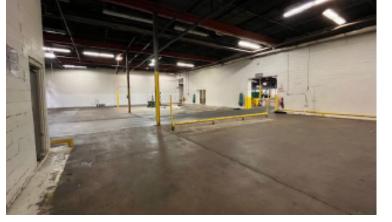

**Property Highlights:**

- Far north warehouse is newer (15-20 years old) with 30'+ clear height
- 10+ private executive offices with supervisor offices throughout facility
- Multiple conference/meeting rooms
- Middle roof section replaced recently
- Portions of facility have HVAC
- Multiple OH doors on east, south, west sides
- 27 dock doors / 5 grade level doors
- 2 Electrical rooms
- Boiler room
- Parts/mechanic shop
- Large employee cafeteria
- Large restrooms with lockers
- Secure fenced parking lot with electric gates
- Close proximity to Intersate 27 & Marsha Sharp Freeway
- Previously occupied by Frito Lay & Shearer's
- Separate Waste Water treatment facility included (outlined in Orange)
- Zoning: General Industrial (GI)



# For Sale

## **Property Photos**

























## **Property Photos**



















#### Floor Plan



#### Floor Plan with Square Footage



TOTAL SQUARE FEET = 179,690 sq. ft.