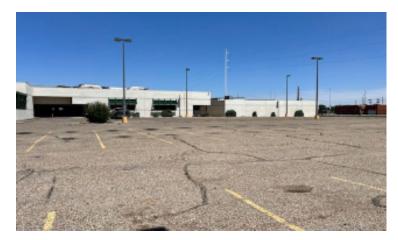

79,690 SF

#### **Property Highlights:**

- Far north warehouse is newer (15-20 years old) with 30'+ clear height
- 10+ private executive offices with supervisor offices throughout facility
- Multiple conference/meeting rooms
- Middle roof section replaced recently
- Portions of facility have HVAC
- Multiple OH doors on east, south, west sides
- 27 dock doors / 5 grade level doors
- 2 Electrical rooms
- Boiler room
- Parts/mechanic shop
- Large employee cafeteria
- Large restrooms with lockers
- Secure fenced parking lot with electric gates
- Close proximity to Intersate 27 & Marsha Sharp Freeway
- Previously occupied by Frito Lay & Shearer's
- Separate Waste Water treatment facility included (outlined in Orange)
- Zoning: General Industrial (GI)



# For Sale

## **Property Photos**

























## **Property Photos**



















#### Floor Plan



#### Floor Plan with Square Footage



TOTAL SQUARE FEET = 179,690 sq. ft.