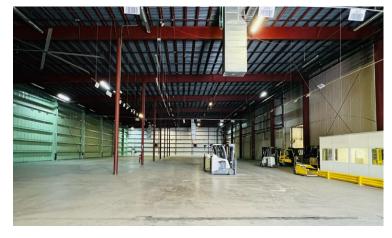

rehouse is newer (15-20 years old) with 30'+ clear height
- 10+ private executive offices with supervisor offices throughout facility
- Multiple conference/meeting rooms
- Middle roof section replaced recently
- Portions of facility have HVAC
- Multiple OH doors on east, south, west sides
- 27 dock doors / 5 grade level doors
- 2 Electrical rooms
- Boiler room
- Parts/mechanic shop
- Large employee cafeteria
- Large restrooms with lockers
- Secure fenced parking lot with electric gates
- Close proximity to Intersate 27 & Marsha Sharp Freeway
- Previously occupied by Frito Lay & Shearer's
- Separate Waste Water treatment facility included (outlined in Orange)
- Zoning: General Industrial (GI)



# For Sale

## **Property Photos**

























## **Property Photos**



















#### Floor Plan



#### Floor Plan with Square Footage



TOTAL SQUARE FEET = 179,690 sq. ft.