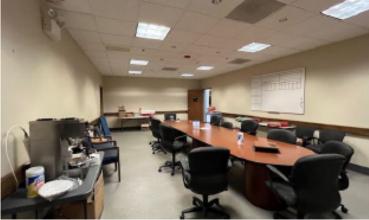

r north warehouse is newer (15-20 years old) with 30'+ clear height
- 10+ private executive offices with supervisor offices throughout facility
- Multiple conference/meeting rooms
- Middle roof section replaced recently
- Portions of facility have HVAC
- Multiple OH doors on east, south, west sides
- 27 dock doors / 5 grade level doors
- 2 Electrical rooms
- Boiler room
- Parts/mechanic shop
- Large employee cafeteria
- Large restrooms with lockers
- Secure fenced parking lot with electric gates
- Close proximity to Intersate 27 & Marsha Sharp Freeway
- Previously occupied by Frito Lay & Shearer's
- Separate Waste Water treatment facility included (outlined in Orange)
- Zoning: General Industrial (GI)



# For Sale

## **Property Photos**

























## **Property Photos**



















#### Floor Plan



#### Floor Plan with Square Footage



TOTAL SQUARE FEET = 179,690 sq. ft.