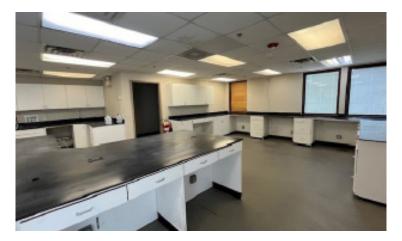

Far north warehouse is newer (15-20 years old) with 30'+ clear height
- 10+ private executive offices with supervisor offices throughout facility
- Multiple conference/meeting rooms
- Middle roof section replaced recently
- Portions of facility have HVAC
- Multiple OH doors on east, south, west sides
- 27 dock doors / 5 grade level doors
- 2 Electrical rooms
- Boiler room
- Parts/mechanic shop
- Large employee cafeteria
- Large restrooms with lockers
- Secure fenced parking lot with electric gates
- Close proximity to Intersate 27 & Marsha Sharp Freeway
- Previously occupied by Frito Lay & Shearer's
- Separate Waste Water treatment facility included (outlined in Orange)
- Zoning: General Industrial (GI)



# For Sale

## **Property Photos**

























## **Property Photos**



















#### Floor Plan



#### Floor Plan with Square Footage



TOTAL SQUARE FEET = 179,690 sq. ft.