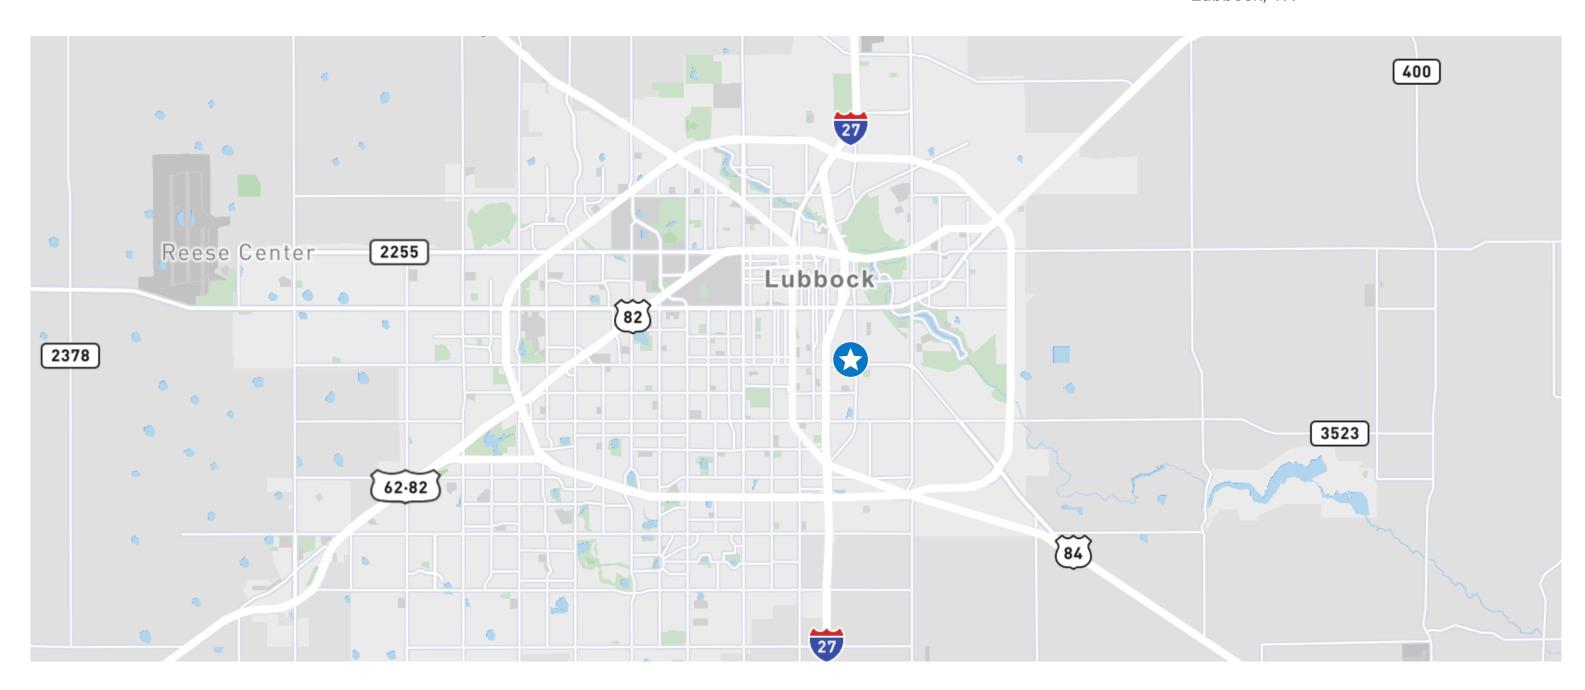

# Large Manufacturing Plant

Sales Price: \$3,200,000

# Large Manufacturing Facility

±9.66 Acres | ±179,690 SF