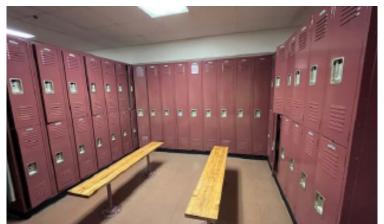

#### **Property Highlights:**

- Far north warehouse is newer (15-20 years old) with 30'+ clear height
- 10+ private executive offices with supervisor offices throughout facility
- Multiple conference/meeting rooms
- Middle roof section replaced recently
- Portions of facility have HVAC
- Multiple OH doors on east, south, west sides
- 27 dock doors / 5 grade level doors
- 2 Electrical rooms
- Boiler room
- Parts/mechanic shop
- Large employee cafeteria
- Large restrooms with lockers
- Secure fenced parking lot with electric gates
- Close proximity to Intersate 27 & Marsha Sharp Freeway
- Previously occupied by Frito Lay & Shearer's
- Separate Waste Water treatment facility included (outlined in Orange)
- Zoning: General Industrial (GI)

## **Property Photos**