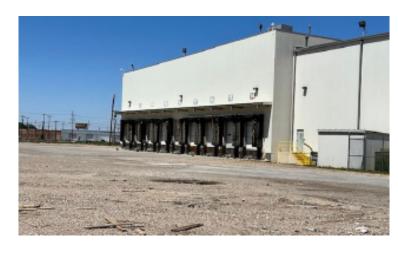

#### **Property Highlights:**

- Far north warehouse is newer (15-20 years old) with 30'+ clear height
- 10+ private executive offices with supervisor offices throughout facility
- Multiple conference/meeting rooms
- Middle roof section replaced recently
- Portions of facility have HVAC
- Multiple OH doors on east, south, west sides
- 27 dock doors / 5 grade level doors
- 2 Electrical rooms
- Boiler room
- Parts/mechanic shop
- Large employee cafeteria
- Large restrooms with lockers
- Secure fenced parking lot with electric gates
- Close proximity to Intersate 27 & Marsha Sharp Freeway
- Previously occupied by Frito Lay & Shearer's
- Separate Waste Water treatment facility included (outlined in Orange)
- Zoning: General Industrial (GI)

## **Property Photos**