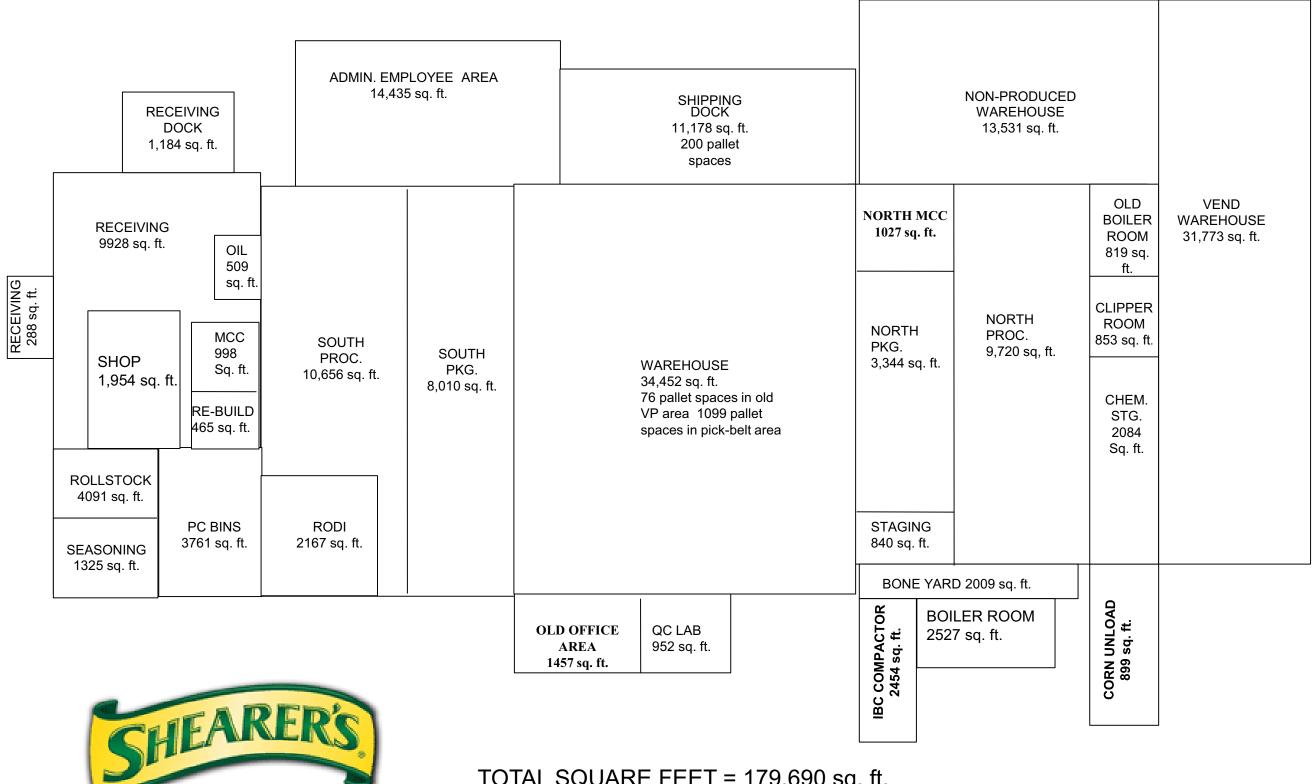

+ private executive offices with supervisor offices throughout facility
- Multiple conference/meeting rooms
- Middle roof section replaced recently
- Portions of facility have HVAC
- Multiple OH doors on east, south, west sides
- 27 dock doors / 5 grade level doors
- 2 Electrical rooms
- Boiler room
- Parts/mechanic shop
- Large employee cafeteria
- Large restrooms with lockers
- Secure fenced parking lot with electric gates
- Close proximity to Intersate 27 & Marsha Sharp Freeway
- Previously occupied by Frito Lay & Shearer's
- Separate Waste Water treatment facility included (outlined in Orange)
- Zoning: General Industrial (GI)



# For Sale

## **Property Photos**

























## **Property Photos**



















#### Floor Plan



#### Floor Plan with Square Footage



TOTAL SQUARE FEET = 179,690 sq. ft.