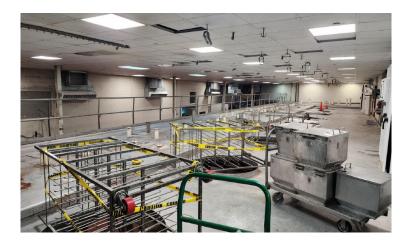

h warehouse is newer (15-20 years old) with 30'+ clear height
- 10+ private executive offices with supervisor offices throughout facility
- Multiple conference/meeting rooms
- Middle roof section replaced recently
- Portions of facility have HVAC
- Multiple OH doors on east, south, west sides
- 27 dock doors / 5 grade level doors
- 2 Electrical rooms
- Boiler room
- Parts/mechanic shop
- Large employee cafeteria
- Large restrooms with lockers
- Secure fenced parking lot with electric gates
- Close proximity to Intersate 27 & Marsha Sharp Freeway
- Previously occupied by Frito Lay & Shearer's
- Separate Waste Water treatment facility included (outlined in Orange)
- Zoning: General Industrial (GI)



# For Sale

## **Property Photos**

























## **Property Photos**



















#### Floor Plan



#### Floor Plan with Square Footage



TOTAL SQUARE FEET = 179,690 sq. ft.