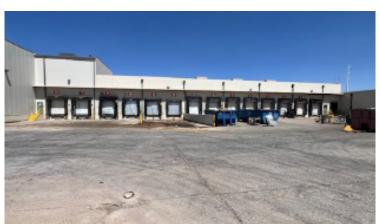

#### **Property Highlights:**

- Far north warehouse is newer (15-20 years old) with 30'+ clear height
- 10+ private executive offices with supervisor offices throughout facility
- Multiple conference/meeting rooms
- Middle roof section replaced recently
- Portions of facility have HVAC
- Multiple OH doors on east, south, west sides
- 27 dock doors / 5 grade level doors
- 2 Electrical rooms
- Boiler room
- Parts/mechanic shop
- Large employee cafeteria
- Large restrooms with lockers
- Secure fenced parking lot with electric gates
- Close proximity to Intersate 27 & Marsha Sharp Freeway
- Previously occupied by Frito Lay & Shearer's
- Separate Waste Water treatment facility included (outlined in Orange)
- Zoning: General Industrial (GI)

## **Property Photos**