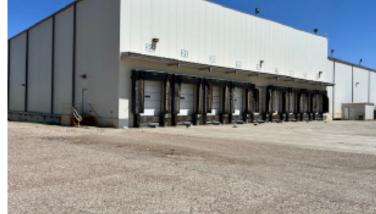

#### **Property Highlights:**

- Far north warehouse is newer (15-20 years old) with 30'+ clear height
- 10+ private executive offices with supervisor offices throughout facility
- Multiple conference/meeting rooms
- Middle roof section replaced recently
- Portions of facility have HVAC
- Multiple OH doors on east, south, west sides
- 27 dock doors / 5 grade level doors
- 2 Electrical rooms
- Boiler room
- Parts/mechanic shop
- Large employee cafeteria
- Large restrooms with lockers
- Secure fenced parking lot with electric gates
- Close proximity to Intersate 27 & Marsha Sharp Freeway
- Previously occupied by Frito Lay & Shearer's
- Separate Waste Water treatment facility included (outlined in Orange)
- Zoning: General Industrial (GI)

## **Property Photos**