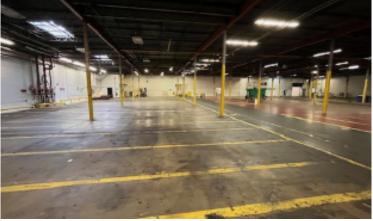

Property Highlights:**

- Far north warehouse is newer (15-20 years old) with 30'+ clear height
- 10+ private executive offices with supervisor offices throughout facility
- Multiple conference/meeting rooms
- Middle roof section replaced recently
- Portions of facility have HVAC
- Multiple OH doors on east, south, west sides
- 27 dock doors / 5 grade level doors
- 2 Electrical rooms
- Boiler room
- Parts/mechanic shop
- Large employee cafeteria
- Large restrooms with lockers
- Secure fenced parking lot with electric gates
- Close proximity to Intersate 27 & Marsha Sharp Freeway
- Previously occupied by Frito Lay & Shearer's
- Separate Waste Water treatment facility included (outlined in Orange)
- Zoning: General Industrial (GI)



# For Sale

## **Property Photos**

























## **Property Photos**



















#### Floor Plan



#### Floor Plan with Square Footage



TOTAL SQUARE FEET = 179,690 sq. ft.