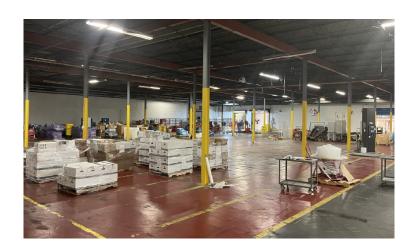

use is newer (15-20 years old) with 30'+ clear height
- 10+ private executive offices with supervisor offices throughout facility
- Multiple conference/meeting rooms
- Middle roof section replaced recently
- Portions of facility have HVAC
- Multiple OH doors on east, south, west sides
- 27 dock doors / 5 grade level doors
- 2 Electrical rooms
- Boiler room
- Parts/mechanic shop
- Large employee cafeteria
- Large restrooms with lockers
- Secure fenced parking lot with electric gates
- Close proximity to Intersate 27 & Marsha Sharp Freeway
- Previously occupied by Frito Lay & Shearer's
- Separate Waste Water treatment facility included (outlined in Orange)
- Zoning: General Industrial (GI)



# For Sale

## **Property Photos**

























## **Property Photos**



















#### Floor Plan



#### Floor Plan with Square Footage



TOTAL SQUARE FEET = 179,690 sq. ft.