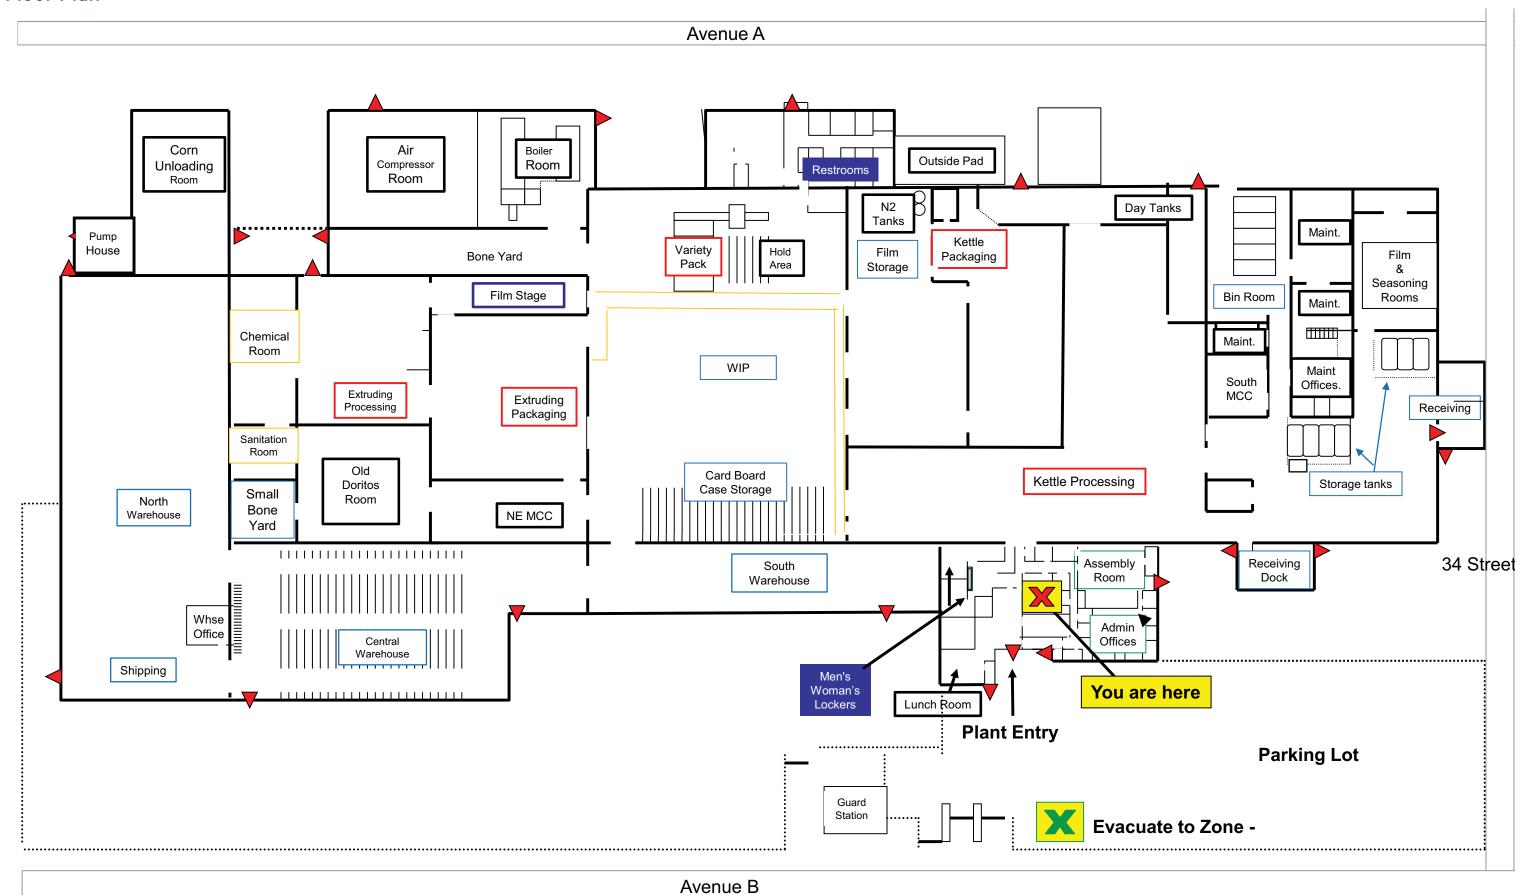

#### Floor Plan

#### Floor Plan with Square Footage

TOTAL SQUARE FEET = 179,690 sq. ft.