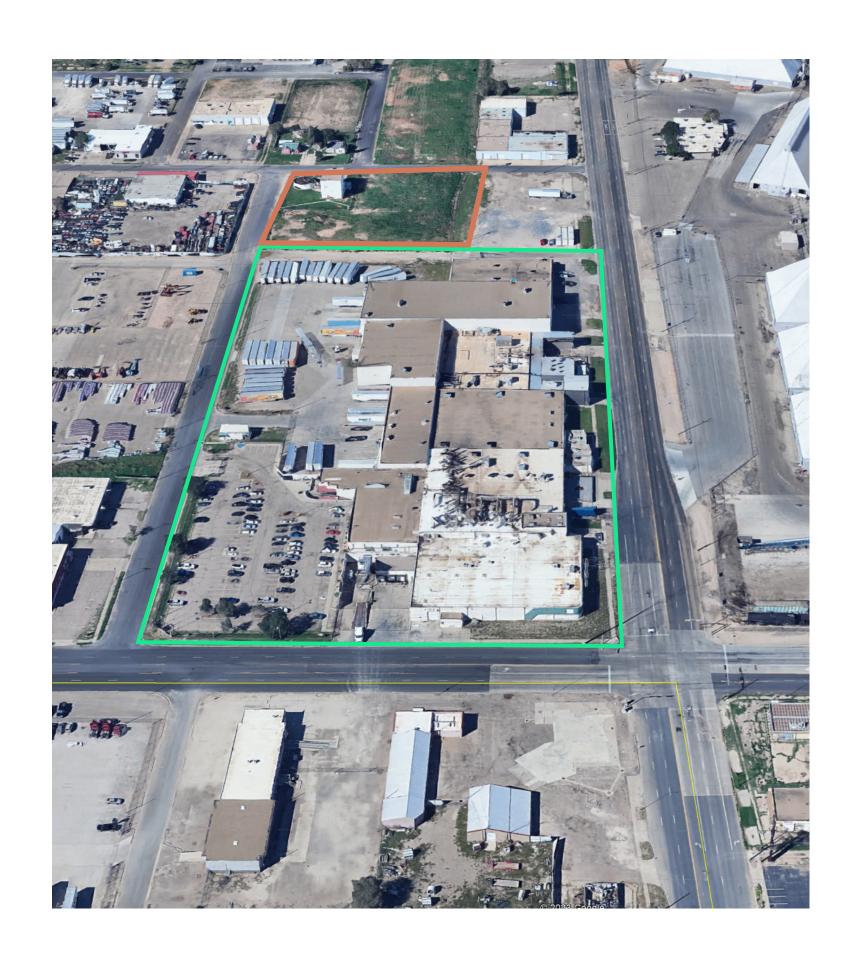

# Large Manufacturing Facility

±9.66 Acres | ±179,690 SF

#### **Property Highlights:**

- Far north warehouse is newer (15-20 years old) with 30'+ clear height
- 10+ private executive offices with supervisor offices throughout facility
- Multiple conference/meeting rooms
- Middle roof section replaced recently
- Portions of facility have HVAC
- Multiple OH doors on east, south, west sides
- 27 dock doors / 5 grade level doors
- 2 Electrical rooms
- Boiler room
- Parts/mechanic shop
- Large employee cafeteria
- Large restrooms with lockers
- Secure fenced parking lot with electric gates
- Close proximity to Intersate 27 & Marsha Sharp Freeway
- Previously occupied by Frito Lay & Shearer's
- Separate Waste Water treatment facility included (outlined in Orange)
- Zoning: General Industrial (GI)