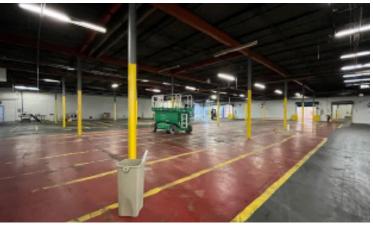

# **Property Highlights:**

- Far north warehouse is newer (15-20 years old) with 30'+ clear height
- 10+ private executive offices with supervisor offices throughout facility
- Multiple conference/meeting rooms
- Middle roof section replaced recently
- Portions of facility have HVAC
- Multiple OH doors on east, south, west sides
- 27 dock doors / 5 grade level doors
- 2 Electrical rooms
- Boiler room
- Parts/mechanic shop
- Large employee cafeteria
- Large restrooms with lockers
- Secure fenced parking lot with electric gates
- Close proximity to Intersate 27 & Marsha Sharp Freeway
- Previously occupied by Frito Lay & Shearer's
- Separate Waste Water treatment facility included (outlined in Orange)
- Zoning: General Industrial (GI)



# For Sale

## **Property Photos**

























## **Property Photos**



















#### Floor Plan



#### Floor Plan with Square Footage



TOTAL SQUARE FEET = 179,690 sq. ft.