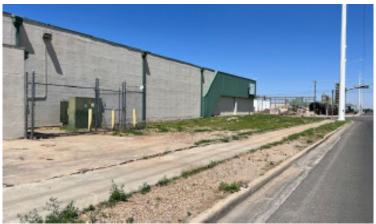

#### **Property Highlights:**

- Far north warehouse is newer (15-20 years old) with 30'+ clear height
- 10+ private executive offices with supervisor offices throughout facility
- Multiple conference/meeting rooms
- Middle roof section replaced recently
- Portions of facility have HVAC
- Multiple OH doors on east, south, west sides
- 27 dock doors / 5 grade level doors
- 2 Electrical rooms
- Boiler room
- Parts/mechanic shop
- Large employee cafeteria
- Large restrooms with lockers
- Secure fenced parking lot with electric gates
- Close proximity to Intersate 27 & Marsha Sharp Freeway
- Previously occupied by Frito Lay & Shearer's
- Separate Waste Water treatment facility included (outlined in Orange)
- Zoning: General Industrial (GI)



# For Sale

## **Property Photos**

























## **Property Photos**



















#### Floor Plan



#### Floor Plan with Square Footage



TOTAL SQUARE FEET = 179,690 sq. ft.