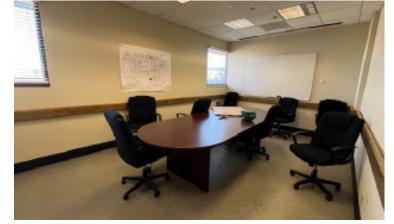

north warehouse is newer (15-20 years old) with 30'+ clear height
- 10+ private executive offices with supervisor offices throughout facility
- Multiple conference/meeting rooms
- Middle roof section replaced recently
- Portions of facility have HVAC
- Multiple OH doors on east, south, west sides
- 27 dock doors / 5 grade level doors
- 2 Electrical rooms
- Boiler room
- Parts/mechanic shop
- Large employee cafeteria
- Large restrooms with lockers
- Secure fenced parking lot with electric gates
- Close proximity to Intersate 27 & Marsha Sharp Freeway
- Previously occupied by Frito Lay & Shearer's
- Separate Waste Water treatment facility included (outlined in Orange)
- Zoning: General Industrial (GI)



# For Sale

## **Property Photos**

























## **Property Photos**



















#### Floor Plan



#### Floor Plan with Square Footage



TOTAL SQUARE FEET = 179,690 sq. ft.