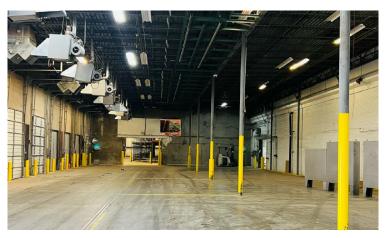

house is newer (15-20 years old) with 30'+ clear height
- 10+ private executive offices with supervisor offices throughout facility
- Multiple conference/meeting rooms
- Middle roof section replaced recently
- Portions of facility have HVAC
- Multiple OH doors on east, south, west sides
- 27 dock doors / 5 grade level doors
- 2 Electrical rooms
- Boiler room
- Parts/mechanic shop
- Large employee cafeteria
- Large restrooms with lockers
- Secure fenced parking lot with electric gates
- Close proximity to Intersate 27 & Marsha Sharp Freeway
- Previously occupied by Frito Lay & Shearer's
- Separate Waste Water treatment facility included (outlined in Orange)
- Zoning: General Industrial (GI)



# For Sale

## **Property Photos**

























## **Property Photos**



















#### Floor Plan



#### Floor Plan with Square Footage



TOTAL SQUARE FEET = 179,690 sq. ft.