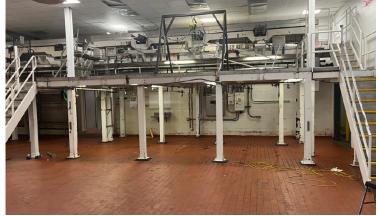

warehouse is newer (15-20 years old) with 30'+ clear height
- 10+ private executive offices with supervisor offices throughout facility
- Multiple conference/meeting rooms
- Middle roof section replaced recently
- Portions of facility have HVAC
- Multiple OH doors on east, south, west sides
- 27 dock doors / 5 grade level doors
- 2 Electrical rooms
- Boiler room
- Parts/mechanic shop
- Large employee cafeteria
- Large restrooms with lockers
- Secure fenced parking lot with electric gates
- Close proximity to Intersate 27 & Marsha Sharp Freeway
- Previously occupied by Frito Lay & Shearer's
- Separate Waste Water treatment facility included (outlined in Orange)
- Zoning: General Industrial (GI)



# For Sale

## **Property Photos**

























## **Property Photos**



















#### Floor Plan



#### Floor Plan with Square Footage



TOTAL SQUARE FEET = 179,690 sq. ft.