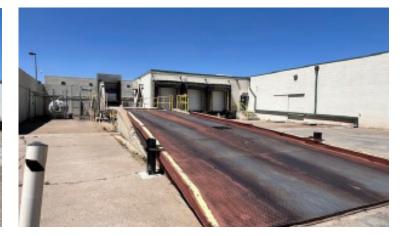

F

#### **Property Highlights:**

- Far north warehouse is newer (15-20 years old) with 30'+ clear height
- 10+ private executive offices with supervisor offices throughout facility
- Multiple conference/meeting rooms
- Middle roof section replaced recently
- Portions of facility have HVAC
- Multiple OH doors on east, south, west sides
- 27 dock doors / 5 grade level doors
- 2 Electrical rooms
- Boiler room
- Parts/mechanic shop
- Large employee cafeteria
- Large restrooms with lockers
- Secure fenced parking lot with electric gates
- Close proximity to Intersate 27 & Marsha Sharp Freeway
- Previously occupied by Frito Lay & Shearer's
- Separate Waste Water treatment facility included (outlined in Orange)
- Zoning: General Industrial (GI)



# For Sale

## **Property Photos**

























## **Property Photos**



















#### Floor Plan



#### Floor Plan with Square Footage



TOTAL SQUARE FEET = 179,690 sq. ft.