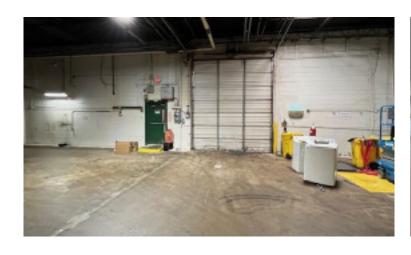

### **Property Highlights:**

- Far north warehouse is newer (15-20 years old) with 30'+ clear height
- 10+ private executive offices with supervisor offices throughout facility
- Multiple conference/meeting rooms
- Middle roof section replaced recently
- Portions of facility have HVAC
- Multiple OH doors on east, south, west sides
- 27 dock doors / 5 grade level doors
- 2 Electrical rooms
- Boiler room
- Parts/mechanic shop
- Large employee cafeteria
- Large restrooms with lockers
- Secure fenced parking lot with electric gates
- Close proximity to Intersate 27 & Marsha Sharp Freeway
- Previously occupied by Frito Lay & Shearer's
- Separate Waste Water treatment facility included (outlined in Orange)
- Zoning: General Industrial (GI)



# For Sale

## **Property Photos**

























## **Property Photos**



















#### Floor Plan



#### Floor Plan with Square Footage



TOTAL SQUARE FEET = 179,690 sq. ft.