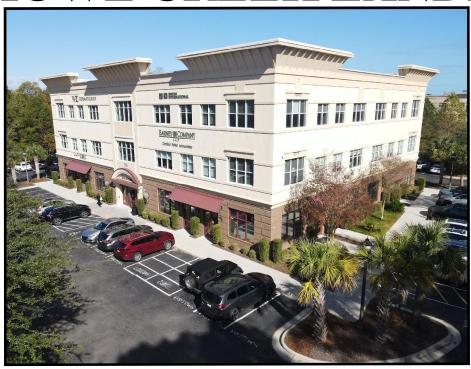

# FOR SALE PROFESSIONAL OFFICE IN HOWE CREEK LANDING

## 710 MILITARY CUTOFF ROAD, SUITE 250 WILMINGTON, NORTH CAROLINA

This beautifully appointed office condo unit provides 3,210 rentable square feet in the Landfall/Mayfaire area's premier office facility. Available for occupancy on January 1st, this offering presents a rare opportunity in this very tight market.

#### 710 MILITARY CUTOFF ROAD, SUITE 250