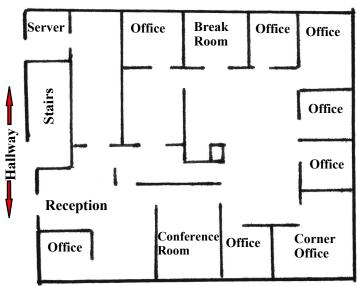

#### THE SUITE

- 3,210 Rentable Square Feet
- 2,748 Usable Square Feet
- Fully Heated And Cooled
- Shared Restrooms In Common Area
- Second Floor Southwest Corner
- Hardwood Floors
- Extensive Built In Cabinetry