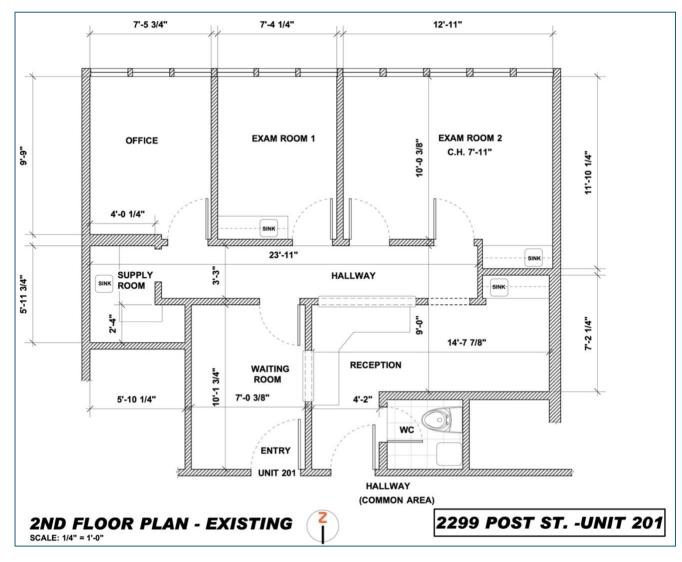

## IDEALLY SITUATED DIVISADERO CORRIDOR MEDICAL OFFICE

2299 Post Street, #201, San Francisco, CA 94115 | ASKING PRICE \$556,000

- 640 Square Feet
- Two Examination Rooms
- Private Office
- Flexible Storage/Lab/Kitchenette

- Waiting Room
- Reception Area
- Private Bathroom
- Leased Parking Space

Second floor office in well-maintained and ideally situated medical office complex off Divisadero, with patient entrances on Post and Geary. Located near UCSF Mt. Zion, Kaiser Permanente Medical Center, and UCSF shuttle stop. Association dues of \$1,437 per month cover professional management, building insurance, HVAC, janitorial service, and common area security and maintenance. There is a leased parking space available in a gated lot as well as additional paid parking for patients and staff.