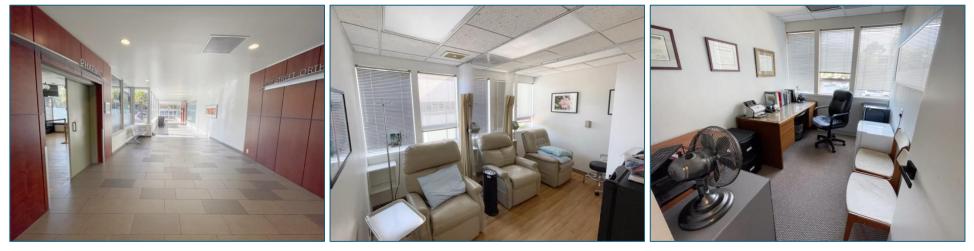

## IDEALLY SITUATED DIVISADERO CORRIDOR MEDICAL OFFICE

2299 Post Street, #201, San Francisco, CA 94115 | ASKING PRICE \$556,000

- 640 Square Feet
- Two Examination Rooms
- Private Office
- Flexible Storage/Lab/Kitchenette

- Waiting Room
- Reception Area
- Private Bathroom
- Leased Parking Space

Second floor office in well-maintained and ideally situated medical office complex off Divisadero, with patient entrances on Post and Geary. Located near UCSF Mt. Zion, Kaiser Permanente Medical Center, and UCSF shuttle stop. Association dues of \$1,437 per month cover professional management, building insurance, HVAC, janitorial service, and common area security and maintenance. There is a leased parking space available in a gated lot as well as additional paid parking for patients and staff.