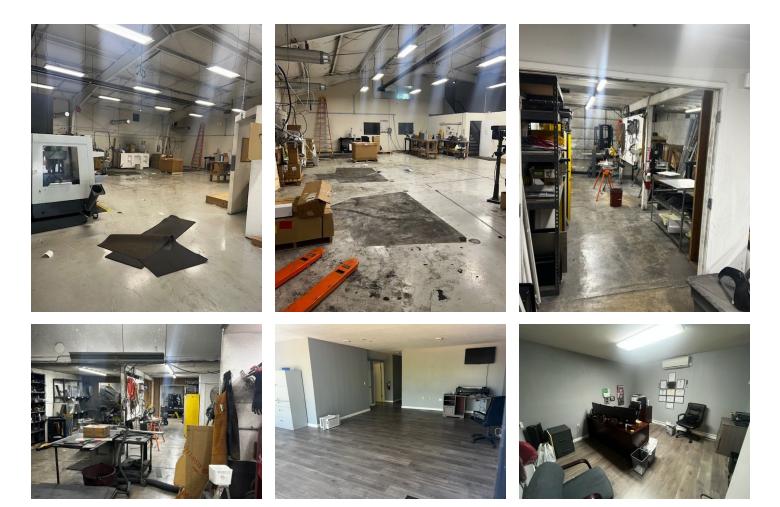

# **PROPERTY HIGHLIGHTS**

- 5,940 SF Available
- Front Yard Area: 6,454 SF
- 3 Bay Doors (10' height)
- Clear Height: 16' 8" (Triangle Roof)
- Lease Expiration May 2027

Available Sublease Space

**NEWMARK** 

The information contained herein has been obtained from sources deemed reliable but has not been verified and no guarantee, warranty or representation, either express or implied, is made with respect to such information. Terms of sale or lease and availability are subject to change or withdrawal without notice.