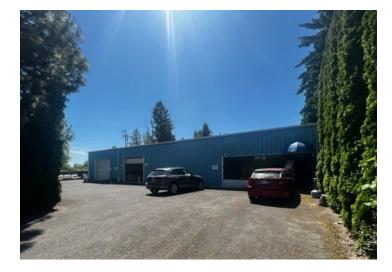

# **PROPERTY HIGHLIGHTS**

- 5,940 SF Available
- Front Yard Area: 6,454 SF
- 3 Bay Doors (10' height)
- Clear Height: 16' 8" (Triangle Roof)
- Lease Expiration May 2027

Available Sublease Space

**NEWMARK** 

The information contained herein has been obtained from sources deemed reliable but has not been verified and no guarantee, warranty or representation, either express or implied, is made with respect to such information. Terms of sale or lease and availability are subject to change or withdrawal without notice.