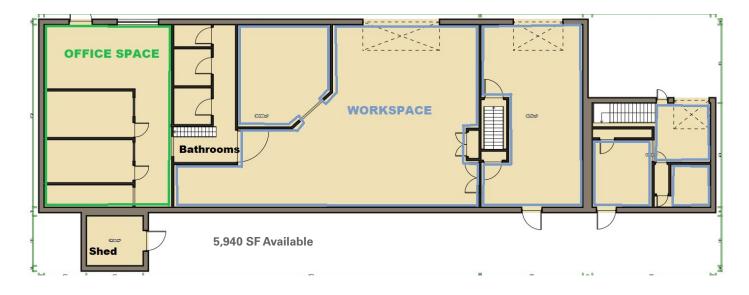

# **PROPERTY HIGHLIGHTS**

- 5,940 SF Available
- Front Yard Area: 6,454 SF
- 3 Bay Doors (10' height)
- Clear Height: 16' 8" (Triangle Roof)
- Lease Expiration May 2027

Available Sublease Space

**NEWMARK** 

The information contained herein has been obtained from sources deemed reliable but has not been verified and no guarantee, warranty or representation, either express or implied, is made with respect to such information. Terms of sale or lease and availability are subject to change or withdrawal without notice.