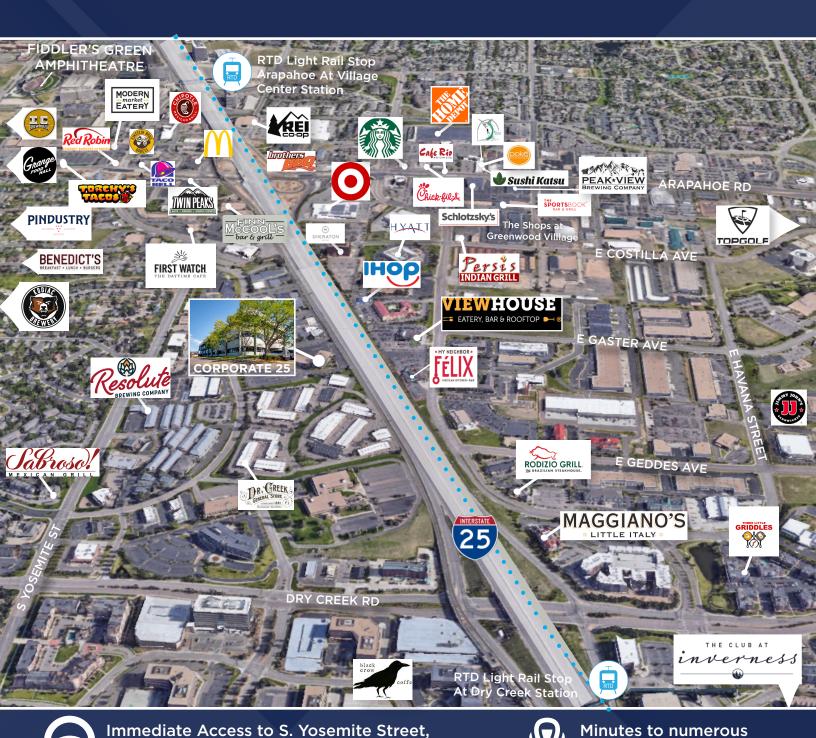

### PREMIUM SOUTHEAST LOCATION

7200 S. ALTON WAY, CENTENNIAL, COLORADO 80112

Nathan J. Bradley 303.813.6444 nate.bradley@cushwake.com

W. Ryan Stout 303.813.6448 ryan.stout@cushwake.com

Arapahoe Road, Dry Creek & I-25!

Zachary T. Williams 303.813.6474 zach.williams@cushwake.com

retail destinations