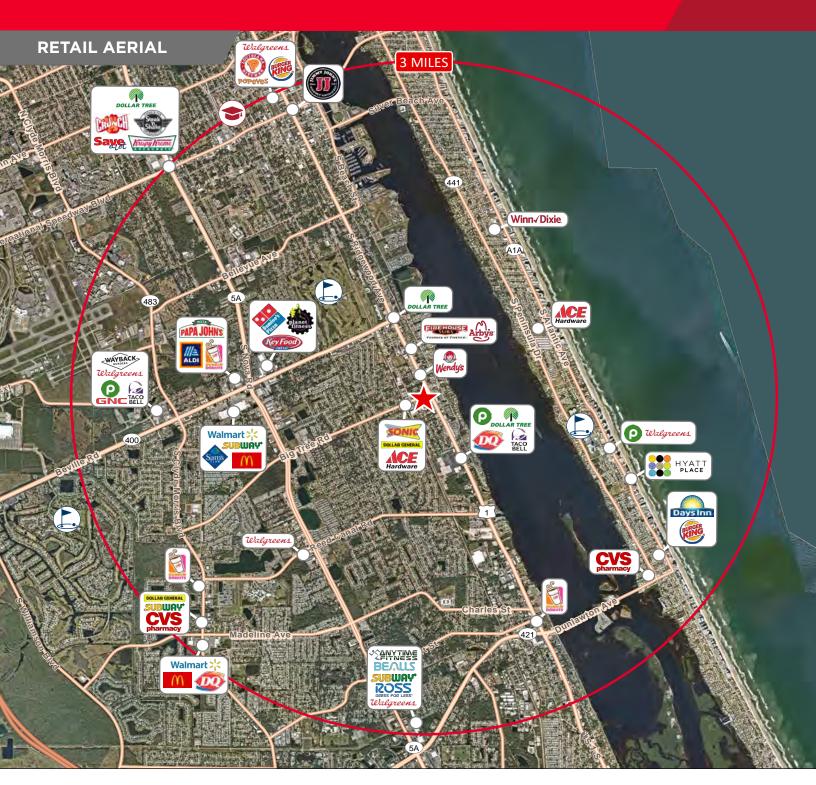

#### **Demographics**

|                   | 1 Mile   | 3 Miles  | 5 Miles  |
|-------------------|----------|----------|----------|
| Population        | 8,651    | 58,068   | 119,468  |
| Median HH Income  | \$41,048 | \$41,085 | \$41,057 |
| Average HH Income | \$51,320 | \$56,819 | \$56,924 |
| Households        | 3,953    | 28,097   | 54,719   |
| Q3 2022 Employees | 3,050    | 29,37`   | 66,972   |
| Median Age        | 41.1     | 47.3     | 44.9     |
| Retail Sales      | \$200M   | \$1.5B   | \$2.8B   |