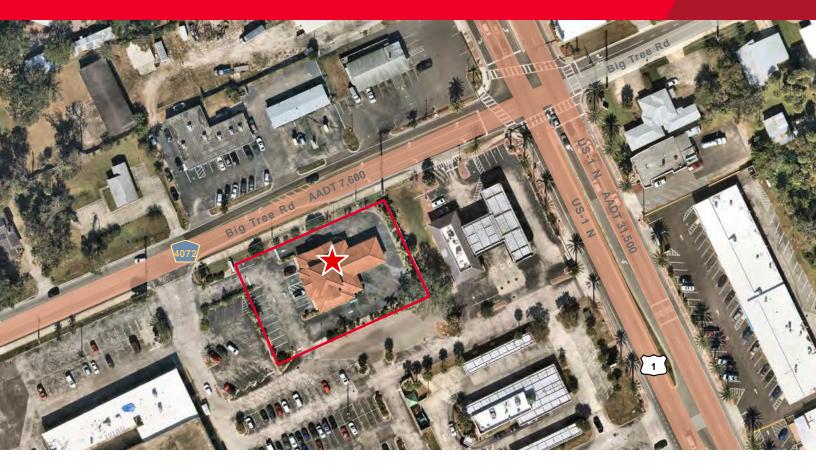

#### **Property Overview**

| Address    | 301 Big Tree Road, Daytona Beach, FL,<br>32119 |
|------------|------------------------------------------------|
| Zoning     | Commercial Intensive                           |
| Flood Zone | B and X                                        |
| BLDG Area  | 3,045 SF                                       |
| Land Area  | 0.70 Acres                                     |
| Parking    | 22 spaces (7.22 spaces per 1,000 SF)           |
| Parcel     | 5344-16-00-0552                                |
| Year Built | 2007                                           |

#### **Traffic Counts**

| Big Tree Road  | 7,600 VPD  |
|----------------|------------|
| U.S. Highway 1 | 31,500 VPD |

One Tampa City Center Suite 3300 Tampa, FL **cushmanwakefield.com** 

Cushman & Wakefield Copyright 2024. No warranty or representation, express or implied, is made to the accuracy or completeness of the information contained herein, and same is submitted subject to errors, omissions, change of price, rental or other conditions, withdrawal without notice, and to any special listing conditions imposed by the property owner(s). As applicable, we make no representation as to the condition of the property (or properties) in question.