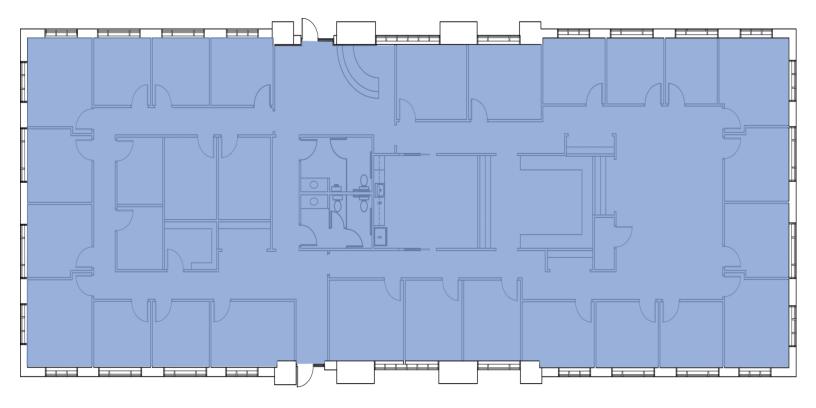

#### Legend

Available

#### **Available Spaces**

| Suite     | Tenant    | Size     | Туре         | Rate          |
|-----------|-----------|----------|--------------|---------------|
| Suite 100 | Available | 7,188 SF | Full Service | \$25.50 SF/yr |