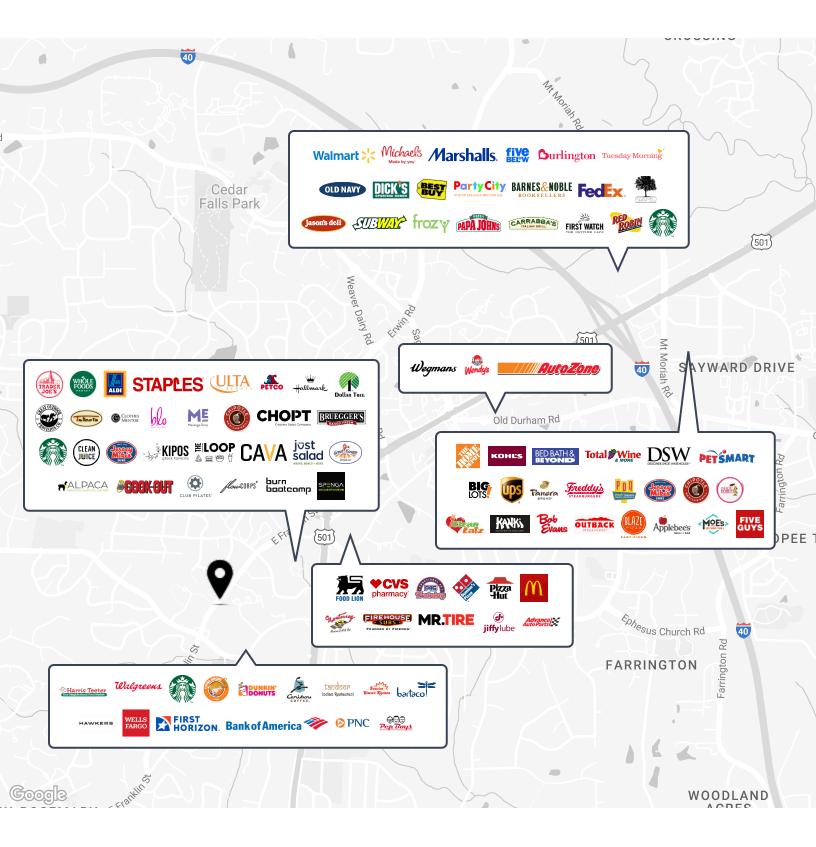

#### **Property Description**

Located in the heart of Chapel Hill off busy E. Franklin Street with numerous amenities located at nearby University Place, Village Plaza, The Shops at Eastgate and Rams Plaza.