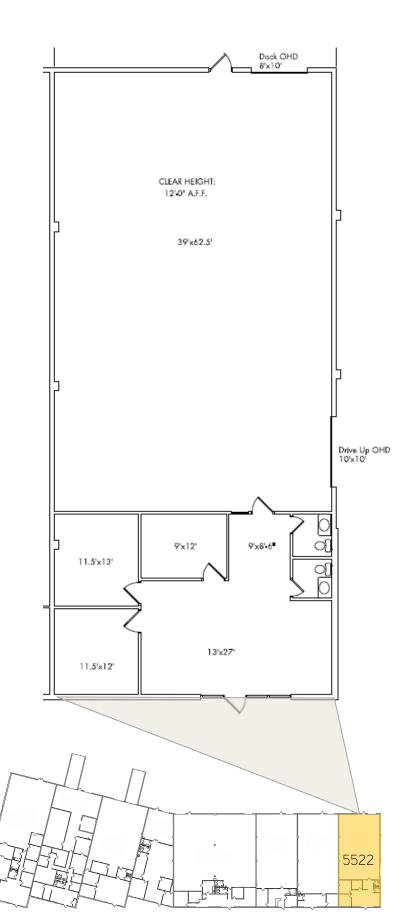

### **FLOOR PLANS + SPECS**

### SUITE 5522

| Office SF:    | 1,087 |
|---------------|-------|
| Warehouse SF: | 2,513 |
|               |       |
| TOTAL SF:     | 3,600 |

### **SUITE SPECS**

- 12' clear height
- (1) 8' x 10 dock door
- (1) 10' x 10' drive-in door
- 3 private offices
- Large open entry
- Dual office restrooms