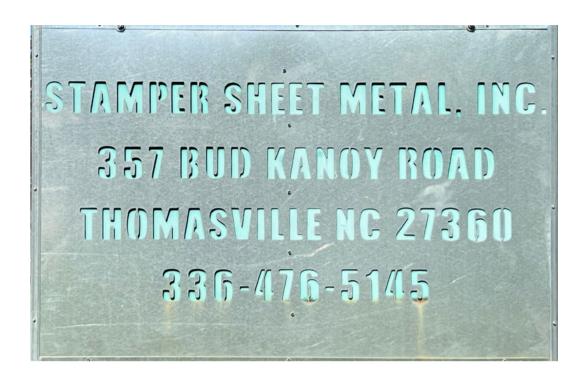

## **ACQUISITION OVERVIEW**

Stamper Sheet Metal, Inc is a metal fabrication company that creates its products in a 6300 SF warehouse located at 357 Bud Kanoy Road in Thomasville, NC.

Stamper possesses the necessary tools, equipment, and vehicles to create metal products or structures by cutting, shearing, punching, notching, stamping, folding, machining, bending, welding, and assembling raw metal materials.