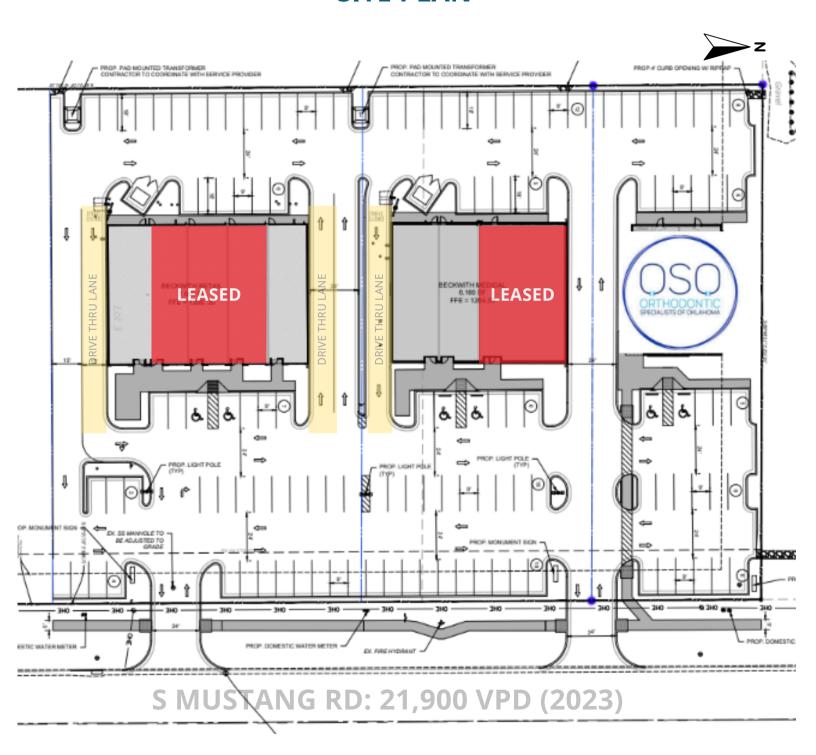

## **SITE PLAN**

#### **PROPERTY HIGHLIGHTS:**

Available: 1,400 - 3,150 SF

• Contiguous Space: 2,800 SF

- (2) End cap drive thru spaces available
- Delivery Condition: Warm-gray shell
- Co-Tenants: Pediatric Dental, Hair & Nail Salon
- Completion: est. May 2025
- 1.3 mile distance John Kilpatrick Turnpike access

#### **TRAFFIC COUNTS:**

S Mustang Rd: 21,900 (2023)

| <b>DEMOGRAPHICS:</b> | 1 Mile   | 3 Miles  | 5 Miles  |
|----------------------|----------|----------|----------|
| 2024 Population      | 8,984    | 53,100   | 111,628  |
| Daytime Employee:    | 358      | 10,856   | 38,098   |
| Median HHI:          | \$67,069 | \$80,218 | \$74,952 |
| Median Age:          | 32.8     | 35.7     | 36.6     |
| 2024 Households      | 3,432    | 19,638   | 41,142   |