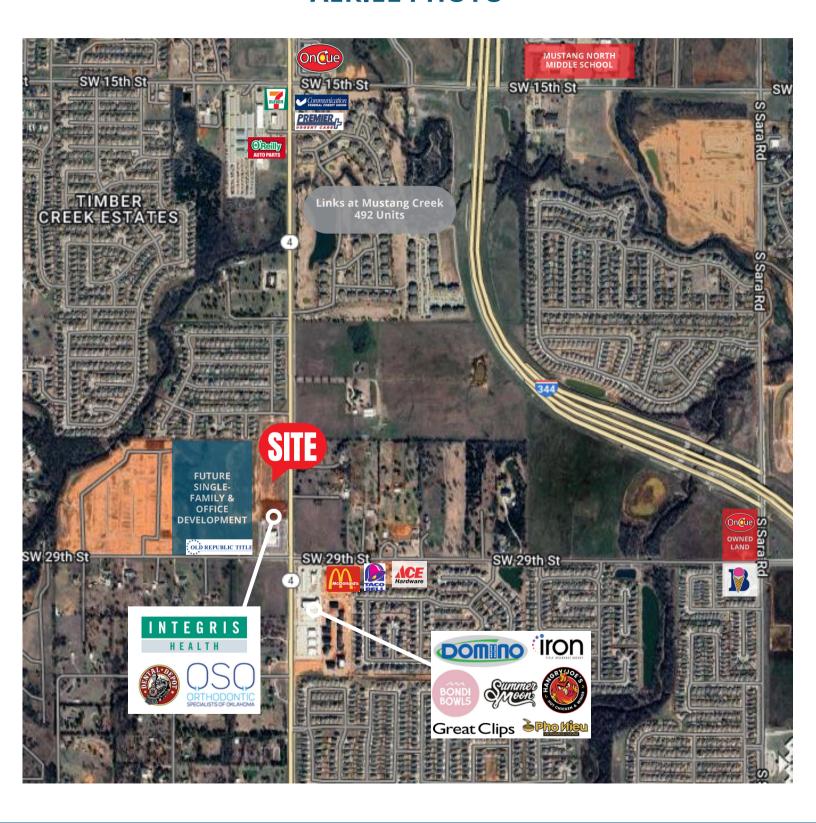

LEASE**

Base Rate: \$28.00 - 32.00/SF/yr

NNN: est. \$7.00/SF/yr

#### **TRAFFIC COUNTS:**

S Mustang Rd: 21,900 (2023)

| <b>DEMOGRAPHICS:</b> | 1 Mile   | 3 Miles  | 5 Miles  |
|----------------------|----------|----------|----------|
| 2024 Population      | 8,984    | 53,100   | 111,628  |
| Daytime Employee:    | 358      | 10,856   | 38,098   |
| Median HHI:          | \$67,069 | \$80,218 | \$74,952 |
| Median Age:          | 32.8     | 35.7     | 36.6     |
| 2024 Households      | 3,432    | 19,638   | 41,142   |



# **CONSTRUCTION PROGRESS PHOTOS**

December 2024





**L A I N S** 2725-2801 S MUSTANG RD, YUKON, OK 73099

## **SITE PLAN**





## **FLOOR PLAN**

2725 S Mustang Rd, Yukon, OK 73099





# **FLOOR PLAN**

2801 S Mustang Rd, Yukon, OK 73099



## **AERIEL PHOTO**