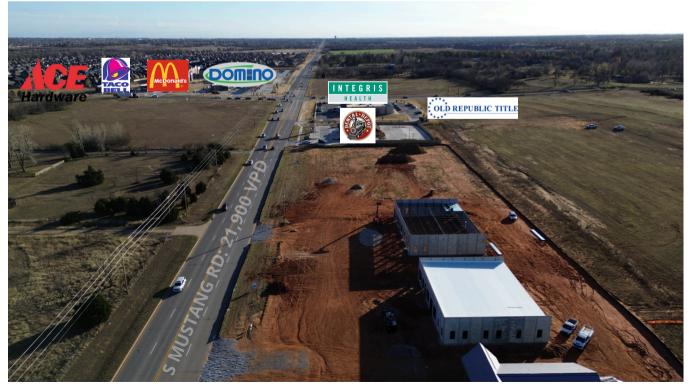

## **AERIEL PHOTO**

#### **TRAFFIC COUNTS:**

S Mustang Rd: 21,900 (2023)

| <b>DEMOGRAPHICS:</b> | 1 Mile   | 3 Miles  | 5 Miles  |
|----------------------|----------|----------|----------|
| 2024 Population      | 8,984    | 53,100   | 111,628  |
| Daytime Employee:    | 358      | 10,856   | 38,098   |
| Median HHI:          | \$67,069 | \$80,218 | \$74,952 |
| Median Age:          | 32.8     | 35.7     | 36.6     |
| 2024 Households      | 3,432    | 19,638   | 41,142   |