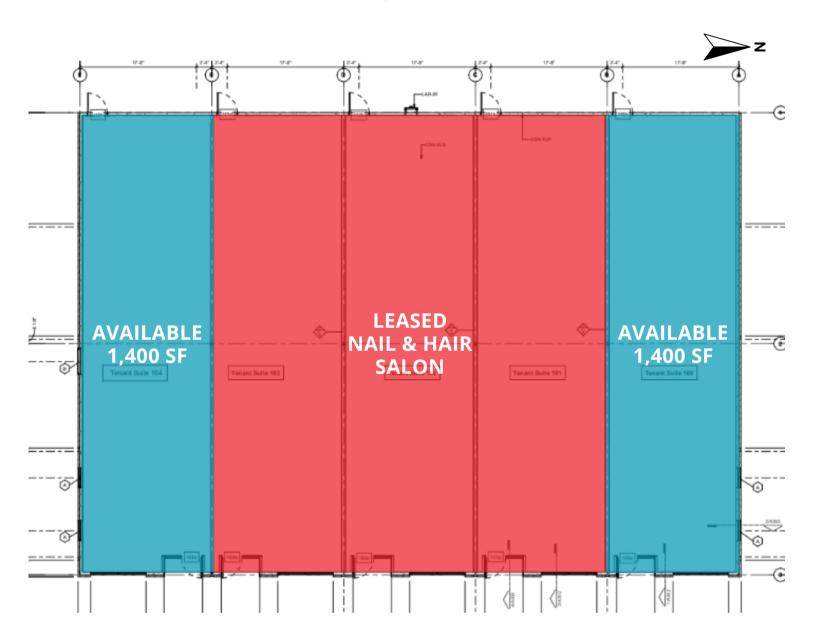

# **FLOOR PLAN**

2801 S Mustang Rd, Yukon, OK 73099

#### **PROPERTY HIGHLIGHTS:**

Available: 1,400 - 3,150 SF

• Contiguous Space: 2,800 SF

- (2) End cap drive thru spaces available
- Delivery Condition: Warm-gray shell
- Co-Tenants: Pediatric Dental, Hair & Nail Salon
- Completion: est. May 2025
- 1.3 mile distance John Kilpatrick Turnpike access