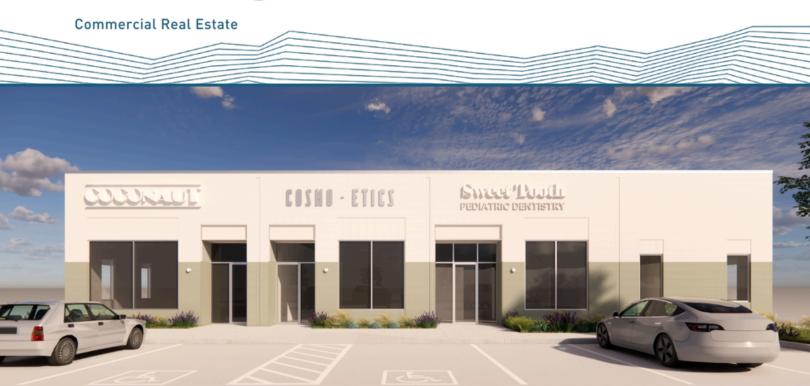

#### **PROPERTY HIGHLIGHTS:**

Available: 1,400 - 3,150 SF

• Contiguous Space: 2,800 SF

- (2) End cap drive thru spaces available
- Delivery Condition: Warm-gray shell
- Co-Tenants: Pediatric Dental, Hair & Nail Salon
- Completion: est. May 2025
- 1.3 mile distance John Kilpatrick Turnpike access

### **FOR LEASE**

Base Rate: \$28.00 - 32.00/SF/yr

NNN: est. \$7.00/SF/yr