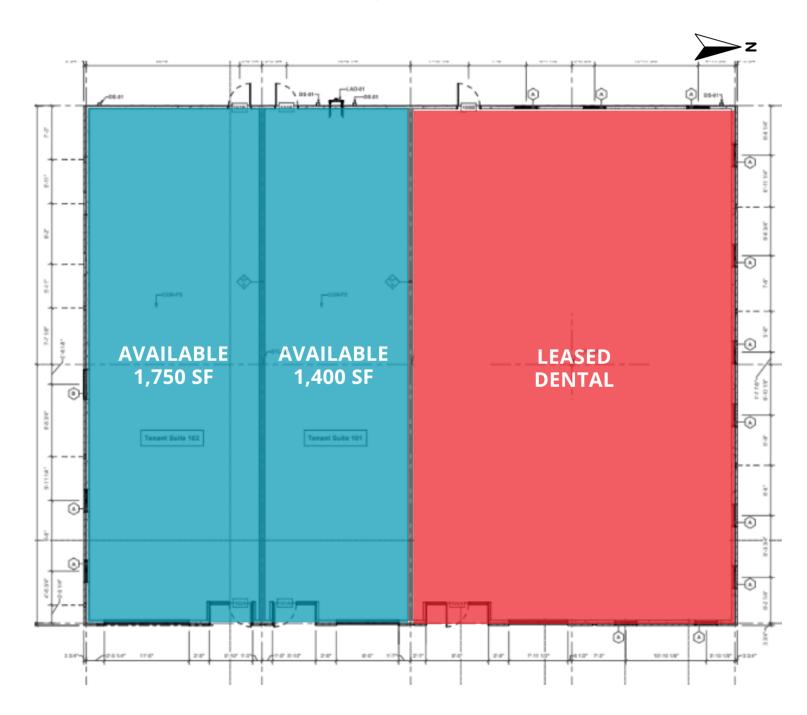

## **FLOOR PLAN**

2725 S Mustang Rd, Yukon, OK 73099

#### **PROPERTY HIGHLIGHTS:**

Available: 1,400 - 3,150 SF

• Contiguous Space: 2,800 SF

- (2) End cap drive thru spaces available
- Delivery Condition: Warm-gray shell
- Co-Tenants: Pediatric Dental, Hair & Nail Salon
- Completion: est. May 2025
- 1.3 mile distance John Kilpatrick Turnpike access