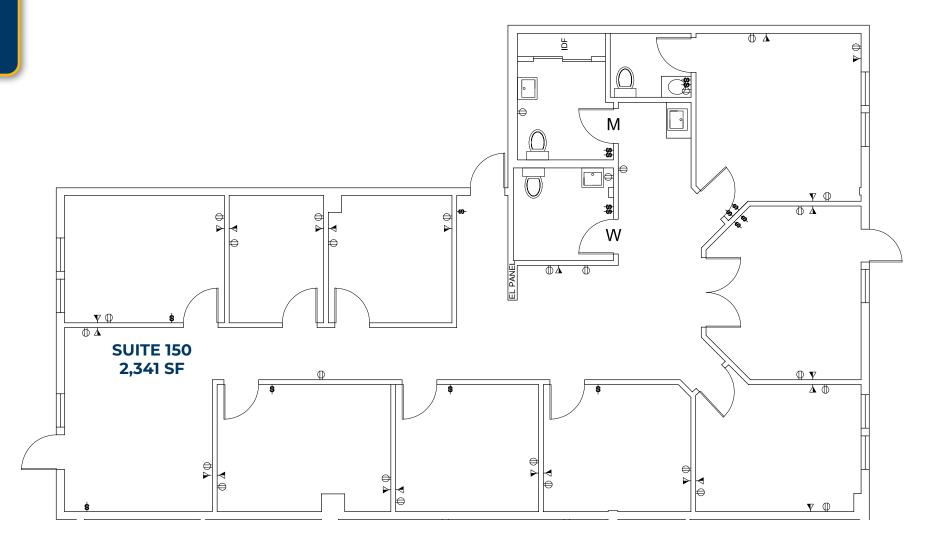

## **Ground Floor Office Condo Investment Sale**

± 2,341 SF | \$625,000

## 20512 SW Roy Rogers Road, Sherwood, OR 97140

- · Immediately Accessible Ground Floor Commercial Condo Suite
- · Suite Contains 9 Private Offices and 3 Restrooms, 1 within an Office
- Beautiful Wooded Setting and Outdoor Common Areas
- Easy Access to Pacific Highway (99W)
- · Adjacent to Sherwood Crossroads Shopping Center
- · Plenty of Parking

### JEFF FALCONER, SIOR

Principal Broker | Licensed in OR 503-542-4346 | jeff@capacitycommercial.com

| PROPERTY DETAILS |                                                 |
|------------------|-------------------------------------------------|
| Address          | 20512 SW Roy Rogers Road,<br>Sherwood, OR 97140 |
| Available Space  | ± 2,341 SF                                      |
| Office Space     | 9 Private Offices                               |
| Parking          | Plenty of Parking                               |
| Zoning           | GC - General Commercial                         |
| Sale Price       | \$625,000                                       |