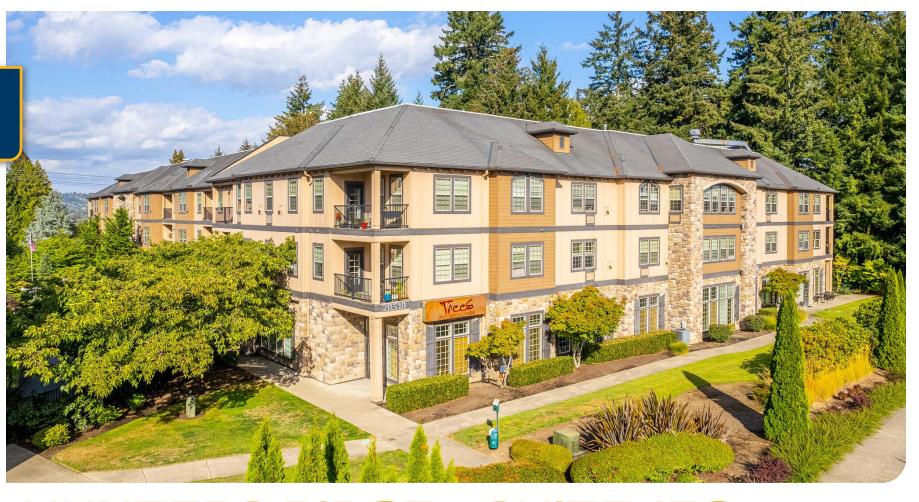

# **HUNTERS RIDGE - SUITE 150**

## **Ground Floor Office Condo Investment Sale**

± 2,341 SF | \$625,000

## 20512 SW Roy Rogers Road, Sherwood, OR 97140

- · Immediately Accessible Ground Floor Commercial Condo Suite
- · Suite Contains 9 Private Offices and 3 Restrooms, 1 within an Office
- Beautiful Wooded Setting and Outdoor Common Areas
- Easy Access to Pacific Highway (99W)
- · Adjacent to Sherwood Crossroads Shopping Center
- · Plenty of Parking