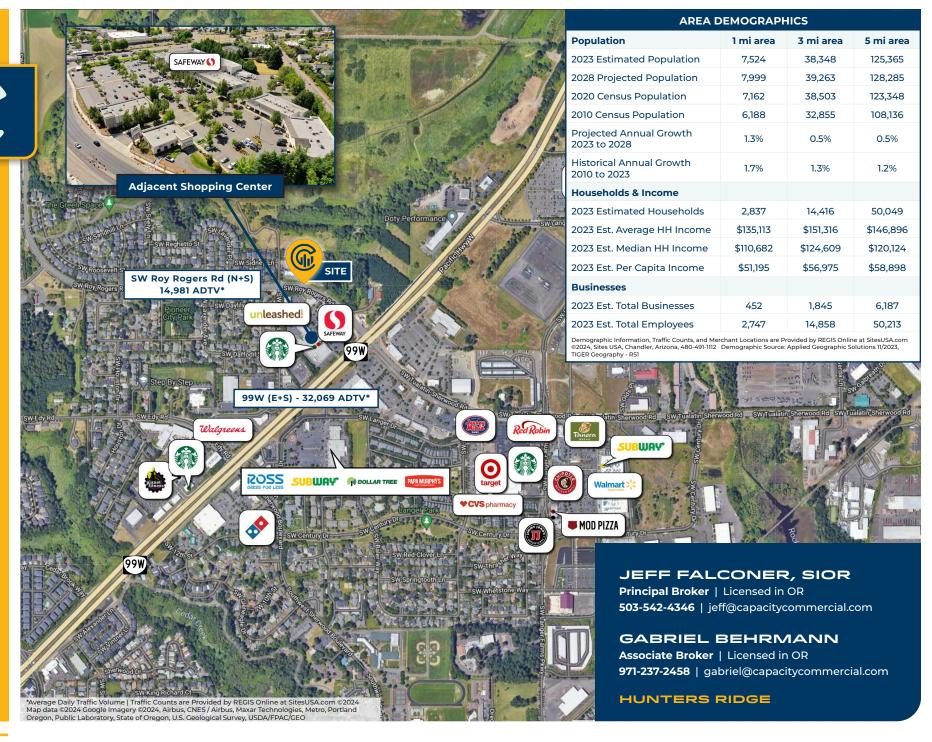

## 20512 SW Roy Rogers Road, Sherwood, OR 97140

- · Immediately Accessible Ground Floor Commercial Condo Suite
- · Suite Contains 9 Private Offices and 3 Restrooms, 1 within an Office
- Beautiful Wooded Setting and Outdoor Common Areas
- Easy Access to Pacific Highway (99W)
- · Adjacent to Sherwood Crossroads Shopping Center
- · Plenty of Parking

#### **Location Features**

- · Frontage on Roy Rogers Rd
- · Easy access to Pacific Highway (99W)
- · Adjacent to Sherwood Crossroads Shopping Center and Sherwood Market Center

## **Nearby Highlights**

- · Sherwood Crossroads
- Sherwood Market Center
- · Crazy Sushi
- · Dutch Bros Coffee
- · LaGüera-2
- · Langer's Entertainment Center
- · McMenamins Sherwood
- Planet Fitness

- · Poke Makana
- · Red Robin
- · Safeway
- Starbucks
- Target
- · Tree's Restaurant
- Walgreens
- Walmart