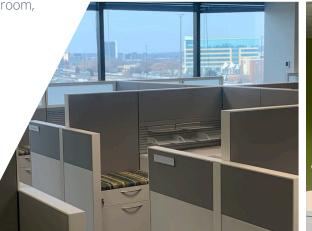

#### Suite 400 - 13,097 SF

- 48 workstations in large open office area
- 15 private offices on the glass line
- Large conference room and small huddle room
- Media presentation room with couch seating
- Break room with kitchenette and seating
- Reception, work room, and storage areas