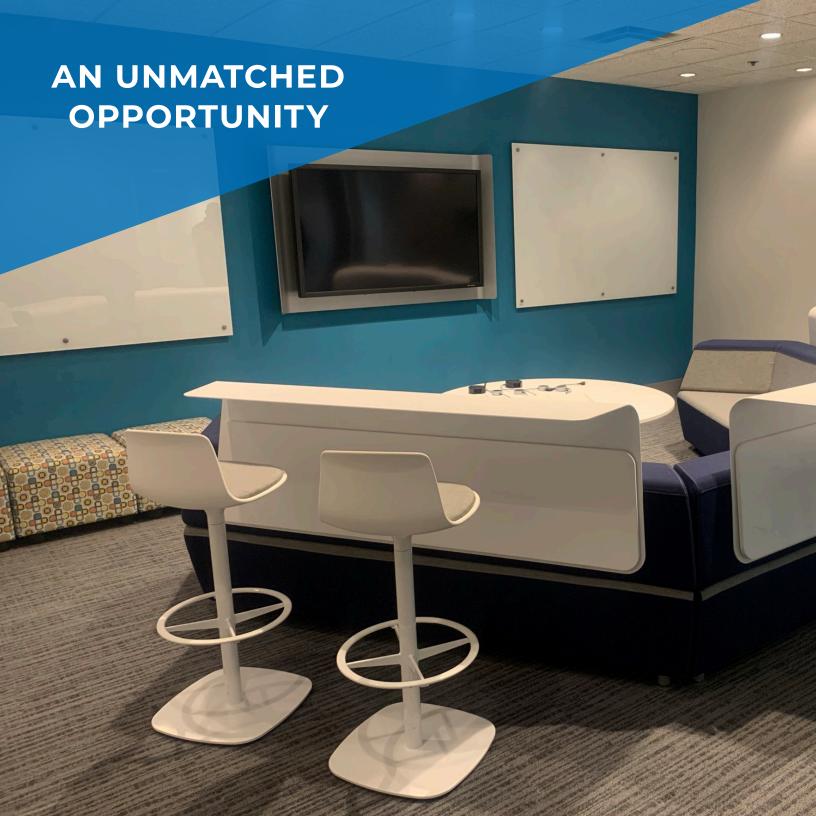

## **Available Space**

Suite 400 - 13,097 SF

High-end modern finishes and great views

· Cabling to all offices and workstations

 Large flat panel displays in conference room, reception, media room, and hallways

#### Suite 400 - 13,097 SF

- 48 workstations in large open office area
- 15 private offices on the glass line
- Large conference room and small huddle room
- Media presentation room with couch seating
- Break room with kitchenette and seating
- Reception, work room, and storage areas