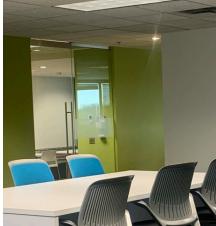

#### Suite 400 - 13,097 SF

- 48 workstations in large open office area
- 15 private offices on the glass line
- Large conference room and small huddle room
- Media presentation room with couch seating
- Break room with kitchenette and seating
- Reception, work room, and storage areas