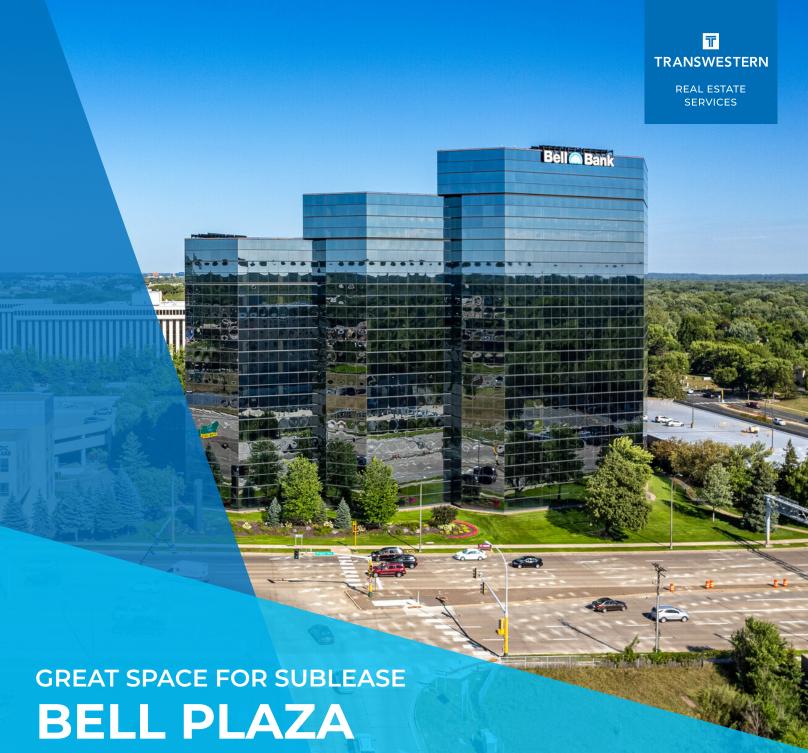

3800 AMERICAN BLVD W, BLOOMINGTON, MN

AMENITY
RICH
BUILDING

**EXCELLENT**LOCATION

**13,097** TOTAL SF

## **Building Information**

Modern space available at a prime location with great views of the I-494 corridor. Flexible layout that can accommodate a variety of office users with high-quality furniture available. Located in Bell Plaza, a Class A suburban building with excellent freeway access and an abundance of amenities.

### **Property Summary**

Building: Bell Plaza

Address: 3800 American Blvd W

• Building Area: 298,171

• **Stories:** 15

Year of Construction: 1985

 Parking: Covered parking ramp with skyway access and reserved executive parking available at cost