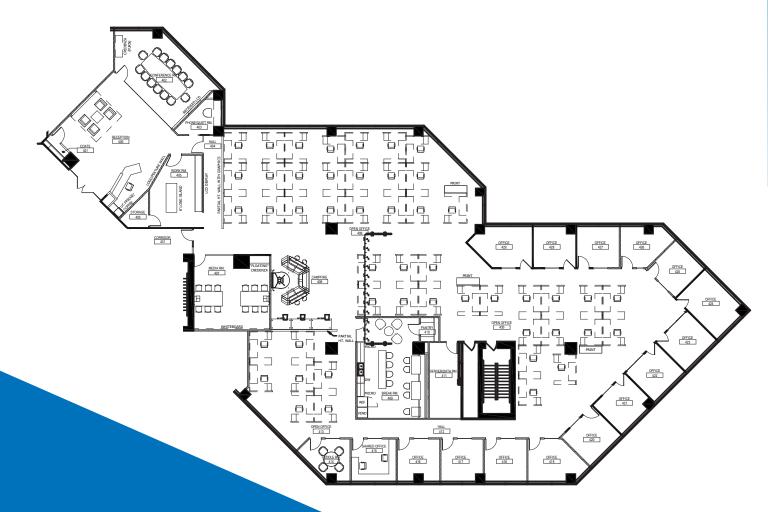

## **FLOOR PLAN**

#### Suite 400 - 13,097 SF

- 48 workstations in large open office area
- 15 private offices on the glass line
- Large conference room and small huddle room
- Media presentation room with couch seating
- Break room with kitchenette and seating
- Reception, work room, and storage areas