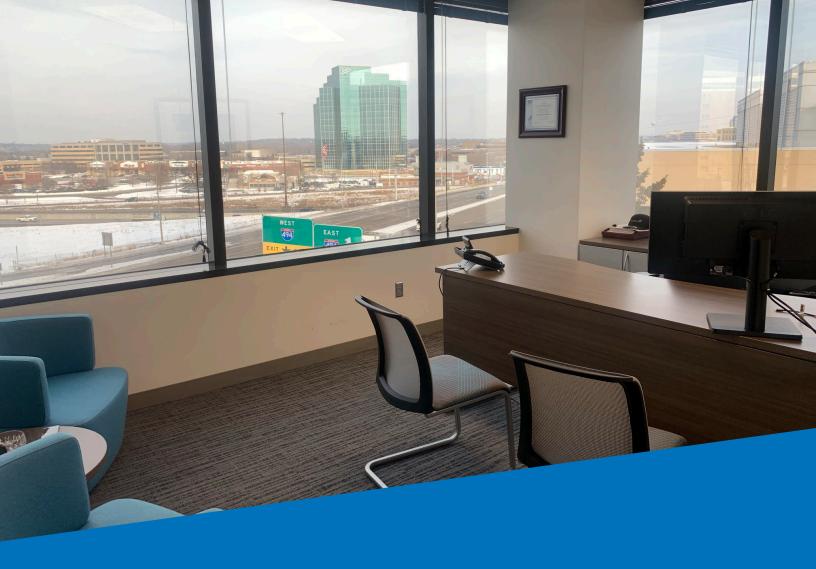

## **Available Space**

Suite 400 - 13,097 SF

High-end modern finishes and great views

· Cabling to all offices and workstations

 Large flat panel displays in conference room, reception, media room, and hallways

#### Suite 400 - 13,097 SF

- 48 workstations in large open office area
- 15 private offices on the glass line
- Large conference room and small huddle room
- Media presentation room with couch seating
- Break room with kitchenette and seating
- Reception, work room, and storage areas