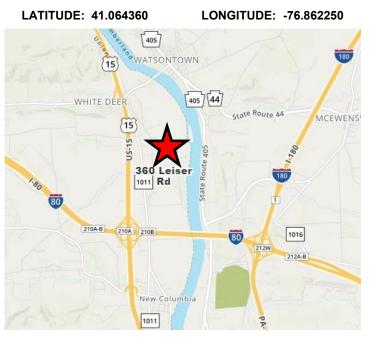

### **360 LEISER ROAD, NEW COLUMBIA, UNION COUNTY, PA 17856**

Commercially zoned farmland with nearly 1,800 ft. of rail frontage. Property is approximately 1.1 miles from the junction of Rt. 15 and I-80. To be subdivided from a larger 158 acre parcel.