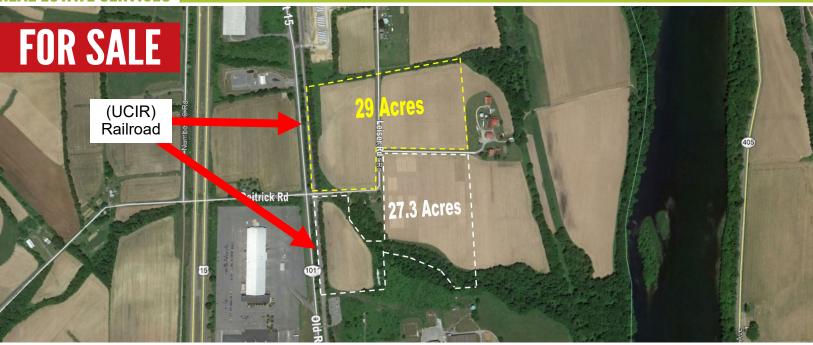

### **360 LEISER ROAD, NEW COLUMBIA, UNION COUNTY, PA 17856**

Commercially zoned farmland with nearly 1,800 ft. of rail frontage. Property is approximately 1.1 miles from the junction of Rt. 15 and I-80. To be subdivided from a larger 158 acre parcel.

# **PROPERTY DETAILS:**

- 56.3+/- Acres
- PIN: p/o 014-054-038
- Public Utilities Available in Area
- 1,800 ft. of Rail Frontage (UCIR)
- Zoned C-M (Commercial Manufacturing)
- 2024 Taxes TBD