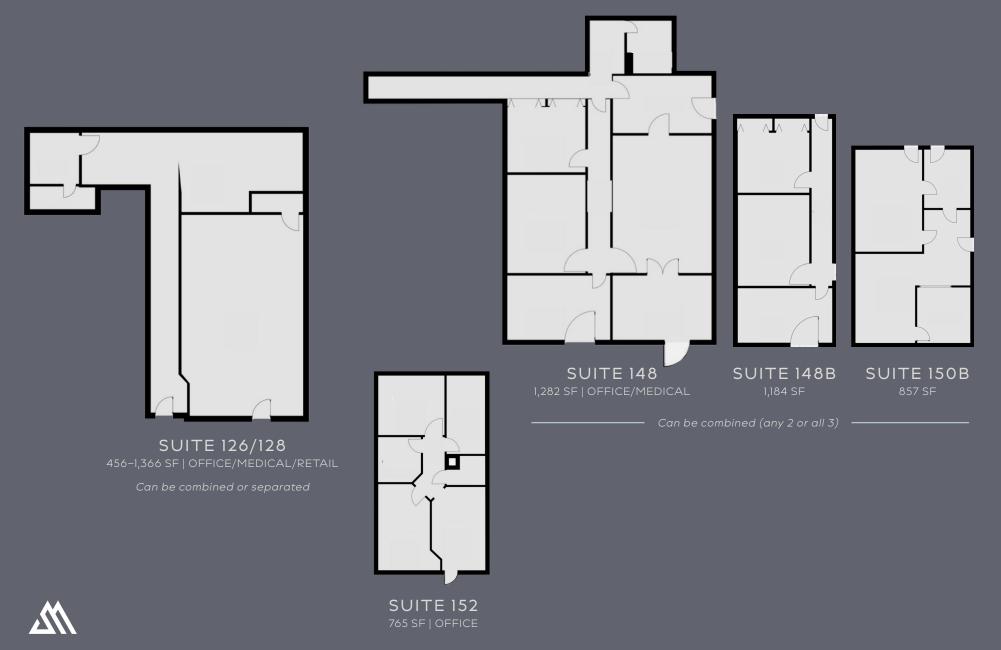

convenient access to major highways, public transportation, and a variety of retail, dining, and entertainment options, Rivergate Business Center offers a premier environment for business growth and community engagement. With customizable floor plans tailored to meet specific tenant requirements, the center is ideal for a wide range of professional services, healthcare providers, and light manufacturing operations.

#### Property Information

RIVERGATE BUSINESS CENTER 104 cude lane, madison, tn 37115

SUBMARKET: Rivergate / Madison SIZE: 65,120 SF on 7.32 acres ZONING: CS (commercial service) TYPE: Mixed-Use suitable for office, medical, flex, and/or retail businesses PARKING: 4:1000 parking ratio





### Availabilities



SUITE 168 1,738–5,036 SF | OFFICE/MEDICAL



### Availabilities



## Gallery





# Rivergate Business Center 104 CUDE LANE

Cameron Bice

205.335.0105 cbice@sagemontre.com Matt Cooper 615.319.0124 mcooper@sagemontre.com Lanier Daniel 404.805.5459 Idaniel@sagemontre.com



615.601.0630 // contact@sagemontre.com 2222 12th Ave S. Suite 300, Nashville, TN 37204

www.sagemontre.com