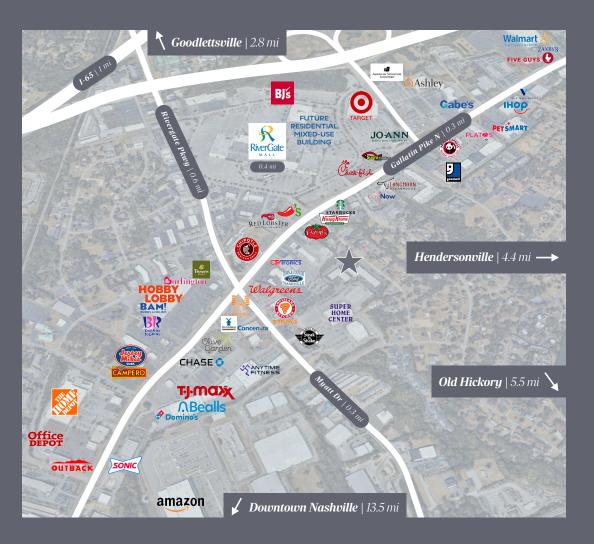

#### Property Information

RIVERGATE BUSINESS CENTER 104 cude lane, madison, tn 37115

SUBMARKET: Rivergate / Madison SIZE: 65,120 SF on 7.32 acres ZONING: CS (commercial service) TYPE: Mixed-Use suitable for office, medical, flex, and/or retail businesses PARKING: 4:1000 parking ratio