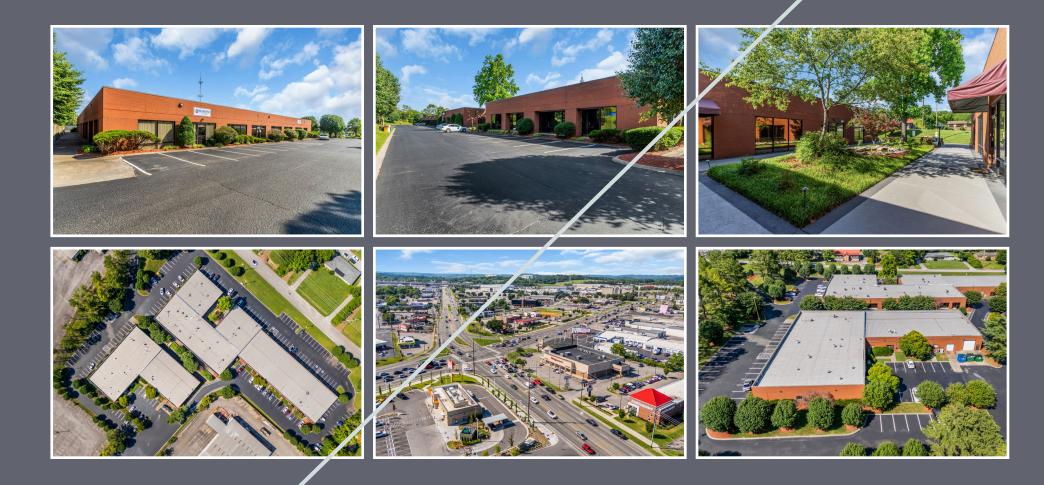

cess to major highways, public transportation, and a variety of retail, dining, and entertainment options, Rivergate Business Center offers a premier environment for business growth and community engagement. With customizable floor plans tailored to meet specific tenant requirements, the center is ideal for a wide range of professional services, healthcare providers, and light manufacturing operations.

#### Property Information

RIVERGATE BUSINESS CENTER 104 cude lane, madison, tn 37115

SUBMARKET: Rivergate / Madison SIZE: 65,120 SF on 7.32 acres ZONING: CS (commercial service) TYPE: Mixed-Use suitable for office, medical, flex, and/or retail businesses PARKING: 4:1000 parking ratio





### Availabilities



SUITE 168 1,738–5,036 SF | OFFICE/MEDICAL



### Availabilities



## Gallery





# Rivergate Business Center 104 CUDE LANE

Cameron Bice

205.335.0105 cbice@sagemontre.com Matt Cooper 615.319.0124 mcooper@sagemontre.com Lanier Daniel 404.805.5459 Idaniel@sagemontre.com



615.601.0630 // contact@sagemontre.com 2222 12th Ave S. Suite 300, Nashville, TN 37204

www.sagemontre.com