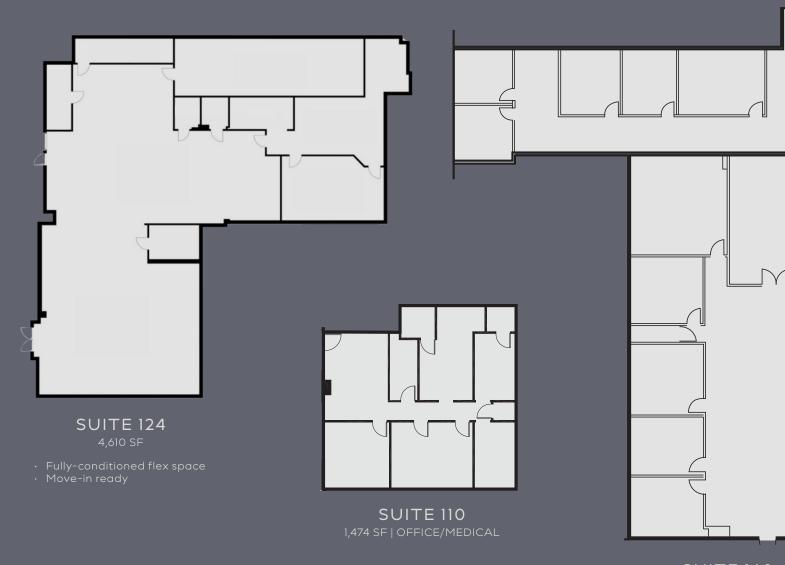

### Availabilities

SUITE 168 1,738–5,036 SF | OFFICE/MEDICAL

### Availabilities