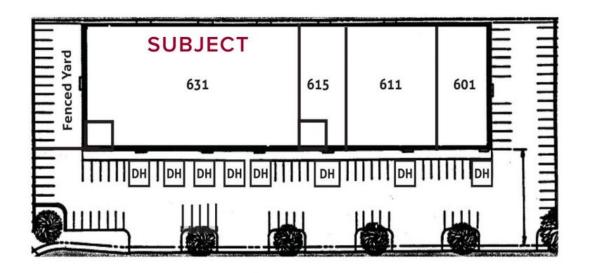

## 631 W Terrace Dr, San Dimas, CA 91773 Cataract Ave/Terrace Dr

Immediate 210, 10, 57 &71 Freeway Access 5 Dock High Positions, Fenced Yard 2 Mechanical Dock Levelers 3 Edge of Dock Levelers

Yes

1 / 12'x14'

5 / 10'x10'

TILT UP

No

Existing / 1973

/ Ratio: 1.5:1

Warehouse/Distribution

Lease Rate/Mo: \$45,907 Lease Rate/SF: \$1.69 Lease Type: Modified Gross / Op. Ex: \$0.09 Available SF: 27.164 SF

Minimum SF: 27,164 SF **Prop Lot Size:** P0L

## ±27,164 SF Available

631 W. TERRACE DR., SAN DIMAS, CA 91773

**Terrace Drive** 

For More Information Please Contact:

(909) 373-2911 tlaunchbaugh@lee-assoc.com DRE #01059250

TODD LAUNCHBAUGH JUSTIN LEEWOOD