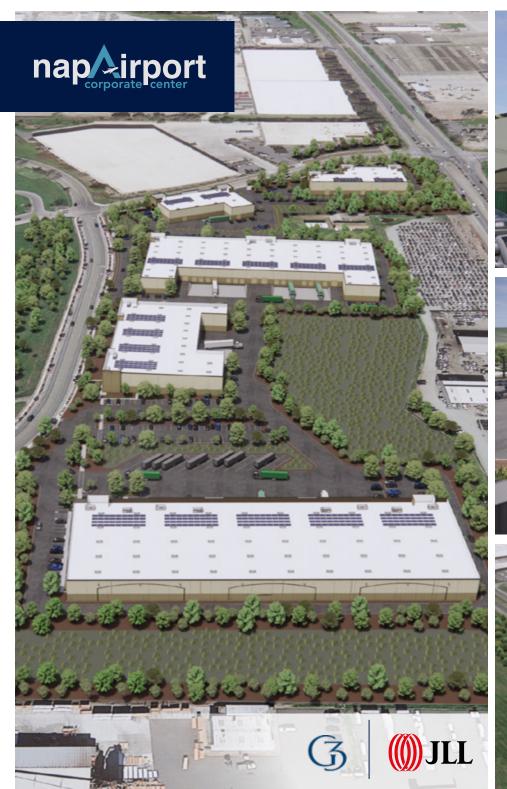

# **For Sale or Lease 5 Entitled Industrial Buildings**

American Canyon, Napa County, CA

BUILDING A: ±24,397 SF BUILDING B: ±22,668 SF BUILDING D: ±90,799 SF BUILDING E: ±52,956 SF BUILDING G: ±93,720 SF

## Five Buildings Totaling: ±284,540 SF