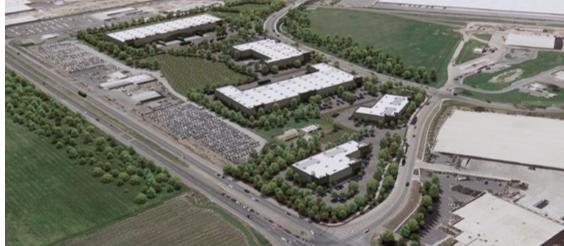

# **For Sale or Lease 5 Entitled Industrial Buildings**

American Canyon, Napa County, CA

BUILDING A: ±24,397 SF BUILDING B: ±22,668 SF BUILDING D: ±90,799 SF BUILDING E: ±52,956 SF BUILDING G: ±93,720 SF

## Five Buildings Totaling: ±284,540 SF