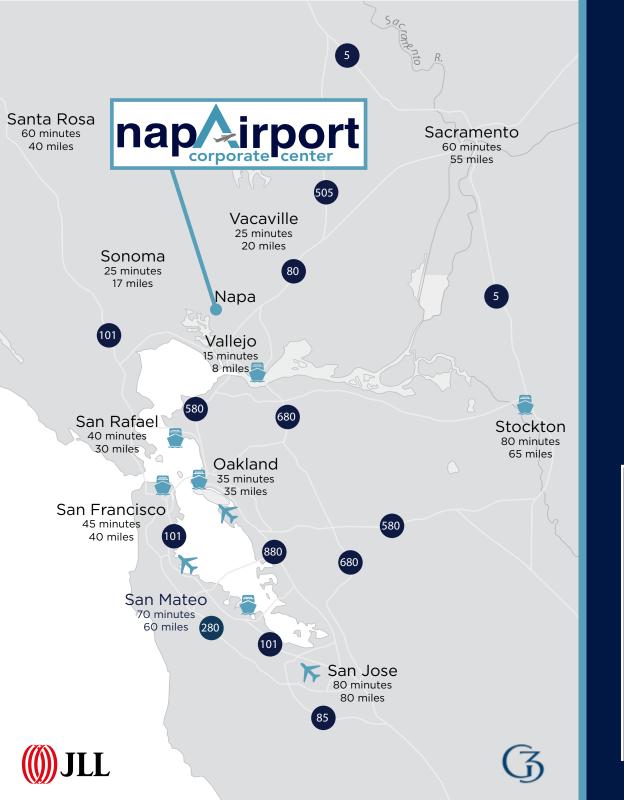

# Ideal access to the Bay Area...

| allejo       | 8 miles  |
|--------------|----------|
| onoma        | 17 miles |
| acaville     | 20 mile  |
| an Rafael    | 30 mile  |
| akland       | 45 mile  |
| an Francisco | 40 mile  |
| anta Rosa    | 40 mile  |
| acramento    | 55 miles |
| an Mateo     | 60 mile  |
| tockton      | 65 mile  |
| an Jose      | 80 mile  |
|              |          |

Napa Airport Corporate Center is located at the gateway to the worldrenowned Napa Valley Wine Region, home to over 700 wineries. Ideally positioned in American Canyon along Highway 29, Napa Airport Corporate Center is just 7 miles south of downtown Napa and has great access to the entire North Bay and greater Bay Area.