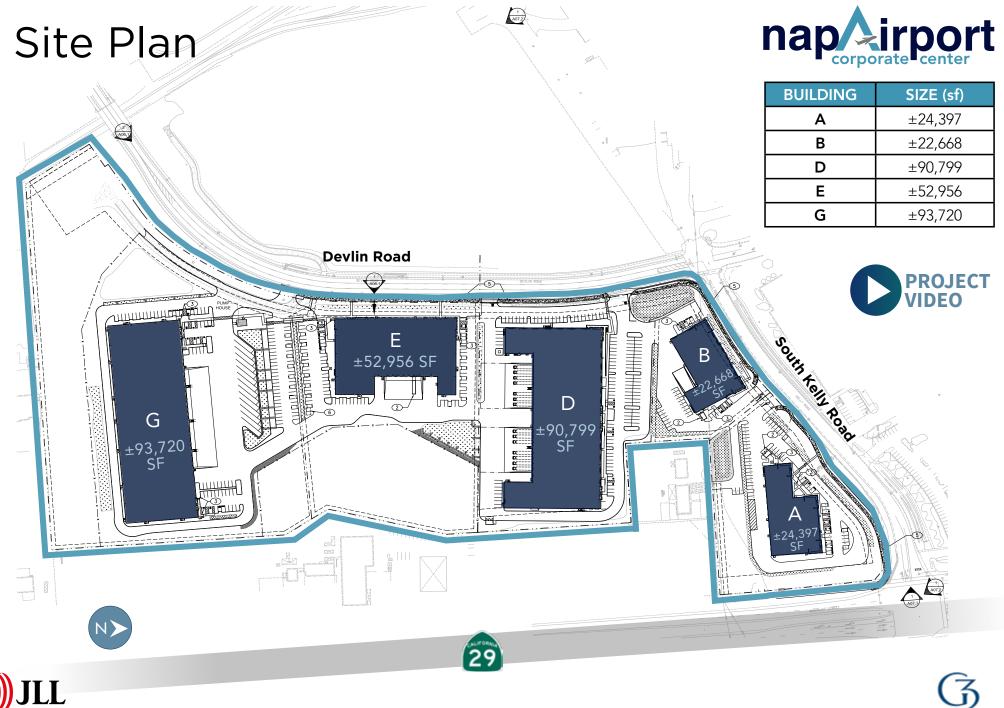

# **For Sale or Lease 5 Entitled Industrial Buildings**

American Canyon, Napa County, CA

BUILDING A: ±24,397 SF BUILDING B: ±22,668 SF BUILDING D: ±90,799 SF BUILDING E: ±52,956 SF BUILDING G: ±93,720 SF

## Five Buildings Totaling: ±284,540 SF