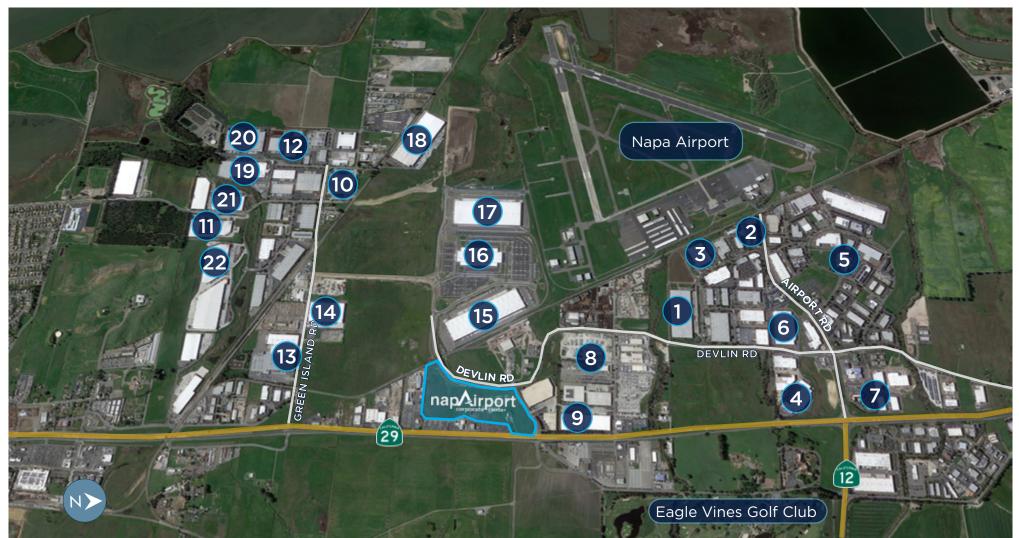

## Strategic Location - 7 Miles to I-80/I-680 Interchange

- 1. Biagi
- 2. Rombauer Vineyards
- 3. Treasury Wine Estates
- 4. Fior Di Sole
- 5. AP Tech
- 6. Wine Service Coop

- 7. Marriott Napa Valley
- 8. West Lake Royal Stone
- 9. Valley Wine Warehouse
- 10. G3 Enterprises
- 11. Hess Persson Estates
- 12. Mezzetta

- 13. Sutter Home Winery
- 14. Wine Direct
- 15. Ikea
- 16. Amazon
- 17. Biagi
- 18. Kendall Jackson

- 19. Coca-Cola Enterprises
- 20. Western Carriers
- 21. Barry Callebaut
- 22. Infinity Bottling