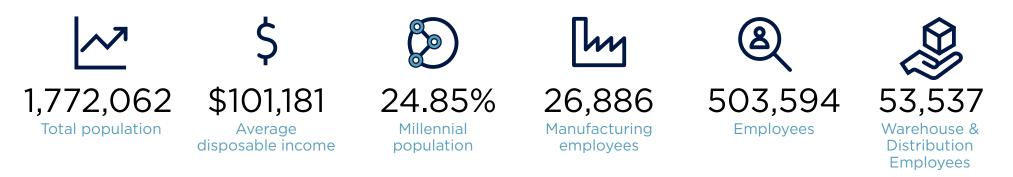

finity Bottling



# Ideal access to the Bay Area...

| allejo       | 8 miles  |
|--------------|----------|
| onoma        | 17 miles |
| acaville     | 20 mile  |
| an Rafael    | 30 mile  |
| akland       | 45 mile  |
| an Francisco | 40 mile  |
| anta Rosa    | 40 mile  |
| acramento    | 55 miles |
| an Mateo     | 60 mile  |
| tockton      | 65 mile  |
| an Jose      | 80 mile  |
|              |          |

Napa Airport Corporate Center is located at the gateway to the worldrenowned Napa Valley Wine Region, home to over 700 wineries. Ideally positioned in American Canyon along Highway 29, Napa Airport Corporate Center is just 7 miles south of downtown Napa and has great access to the entire North Bay and greater Bay Area.

# 

# Demographics

2022 Key Statistics - 45-minute Drive



### 2022 Labor Market Statistics

|                     | Stocker and<br>Order Filler | Industrial Truck/<br>Tractor Operator | Warehouse<br>Worker | Warehouse<br>Supervisor | Light Truck<br>Driver | Tractor Trailer<br>Truck Driver |
|---------------------|-----------------------------|---------------------------------------|---------------------|-------------------------|-----------------------|---------------------------------|
| Napa                | \$17.34                     | \$21.36                               | \$17.57             | \$28.15                 | \$22.44               | \$26.24                         |
| Fremont             | \$16.88                     | \$21.01                               | \$18.88             | \$28.25                 | \$20.13