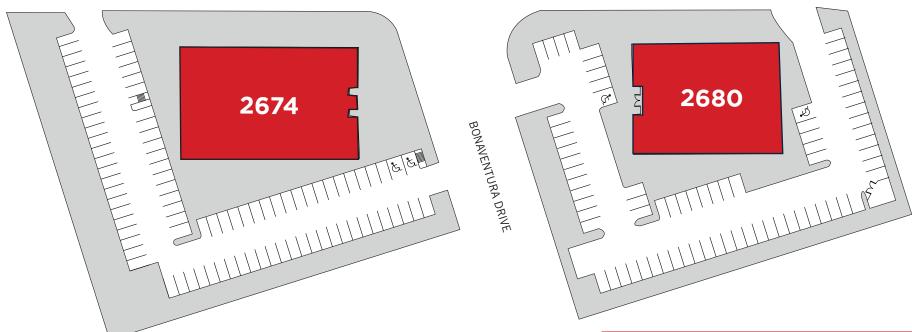

#### **SITE PLAN**

#### NORTH FIRST STREET

2674 N. First St.

Suite 200: ±6,403 SF

(Available June 1, 2025)

2680 N. First St.

Suite 130: ±3,503 SF

(Available June 1, 2025)

Suite 150: ±5,423 SF

(Available Now)