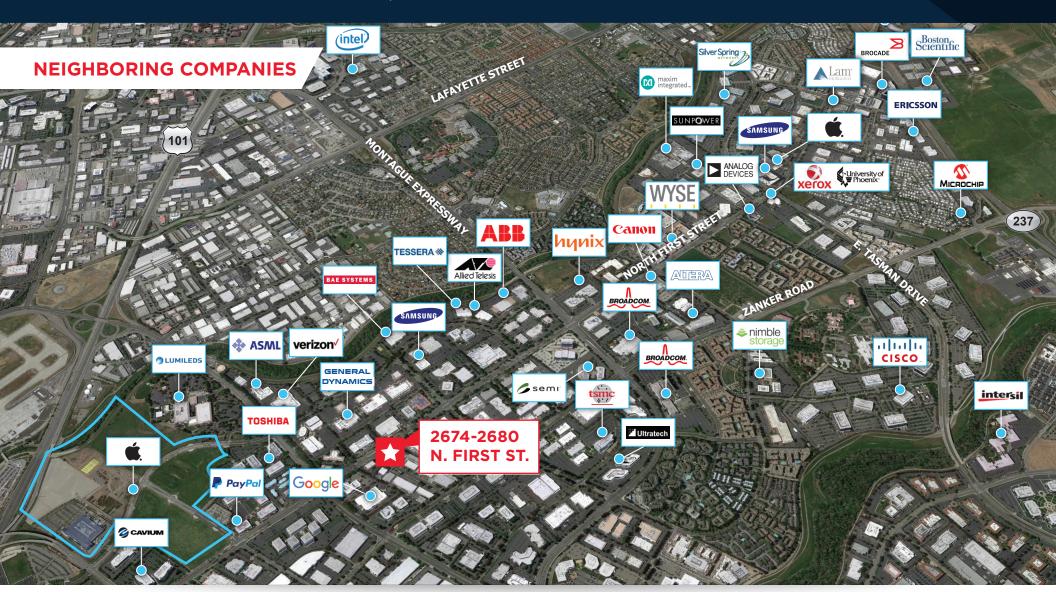

## 2674-2680 North First Street

San Jose, California

#### **PROPERTY FEATURES**

- Excellent North San Jose Location
- Interior & Exterior Improvements Complete
- · Adjacent to Light Rail Station
- Close to Numerous Retail Amenities
- Ample Parking
- Convenient Access to Highway 101 & Interstate 880
- Near San Jose International Airport