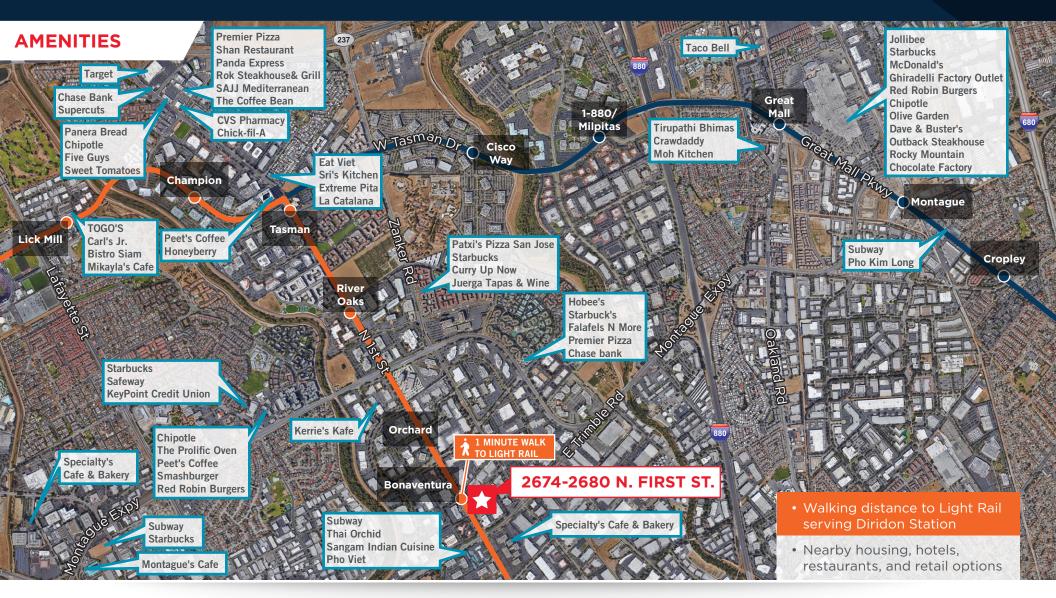

#### **PROPERTY FEATURES**

- Excellent North San Jose Location
- Interior & Exterior Improvements Complete
- · Adjacent to Light Rail Station
- Close to Numerous Retail Amenities
- Ample Parking
- Convenient Access to Highway 101 & Interstate 880
- Near San Jose International Airport