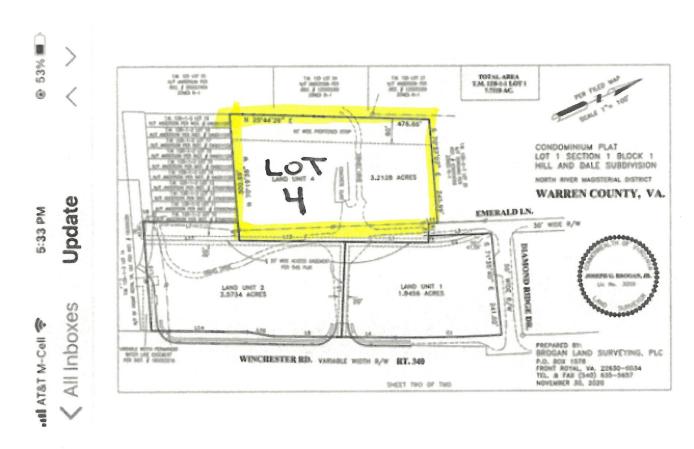

om Winchester, Front Royal, and Blue Ridge Shadows Upscale Home Development/Golf Course
- Adjacent area retail includes Crooked Run Center, Riverton Commons Center, Target, T.G.I. Friday's, PETCO, Lowe's Home Improvement, Super Walmart, Applebee's, Cracker Barrel, Famous Footwear, Wells Fargo Bank, Royal Farms, Michael's, Starbucks
- Owner will sell subject to site plan approval

Contact:

## Suzanne Conrad

Associate Broker/Senior Commercial Specialist

540.931.4716

suzanneconrad@adamsnelson.com

or

#### Mike Silek

Senior Commercial Specialist

540.247.6317

michaelsilek@adamsnelson.com

# Adams-Nelson & Associates, Inc.

The Fern Adams Building 303 S. Loudoun Street Winchester, VA 22601 Phone: 540.667.2424 www.adamsnelson.com

# Aerial View of Area Commercial Development



# Lot #4



# North River Square







# Demographics North River Square Development

### **Population**

|                                                                                                                                                                                                                             | 1-mi.  | 3-mi.  | 5-mi.  |
|-----------------------------------------------------------------------------------------------------------------------------------------------------------------------------------------------------------------------------|--------|--------|--------|
| 2009 Male Population 2009 Female Population % 2009 Male Population % 2009 Female Population 2009 Total Adult Population 2009 Total Daytime Population 2009 Total Daytime Work Population 2009 Total Day