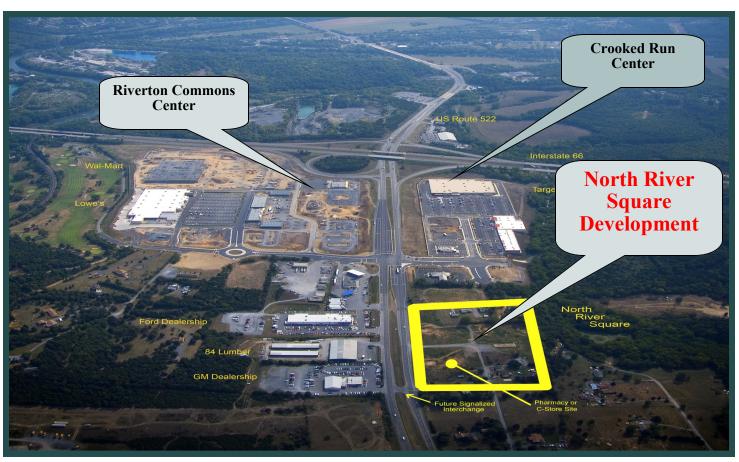

and Blue Ridge Shadows Upscale Home Development/Golf Course
- Adjacent area retail includes Crooked Run Center, Riverton Commons Center, Target, T.G.I. Friday's, PETCO, Lowe's Home Improvement, Super Walmart, Applebee's, Cracker Barrel, Famous Footwear, Wells Fargo Bank, Royal Farms, Michael's, Starbucks
- Owner will sell subject to site plan approval

Contact:

## Suzanne Conrad

Associate Broker/Senior Commercial Specialist

540.931.4716

suzanneconrad@adamsnelson.com

or

#### Mike Silek

Senior Commercial Specialist

540.247.6317

michaelsilek@adamsnelson.com

# Adams-Nelson & Associates, Inc.

The Fern Adams Building 303 S. Loudoun Street Winchester, VA 22601 Phone: 540.667.2424 www.adamsnelson.com

# Aerial View of Area Commercial Development



# Lot #4



# North River Square







# Demographics North River Square Development

### **Population**

|                                                                                                                                                                                                                             | 1-mi.  | 3-mi.  | 5-mi.  |
|-----------------------------------------------------------------------------------------------------------------------------------------------------------------------------------------------------------------------------|--------|--------|--------|
| 2009 Male Population 2009 Female Population % 2009 Male Population % 2009 Female Population 2009 Total Adult Population 2009 Total Daytime Population 2009 Total Daytime Work Population 2009 Total Daytime Work Population | 247