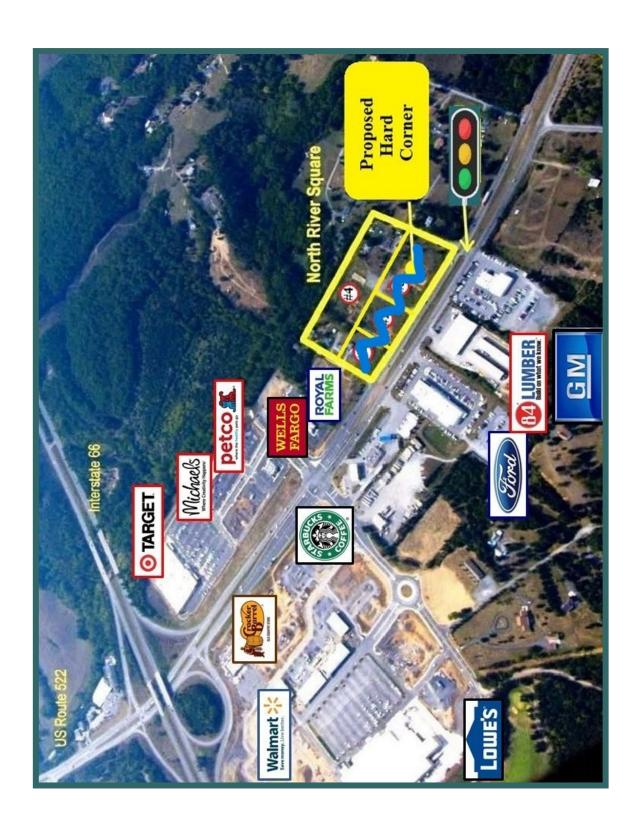

# North River Square

Winchester Road, Front Royal, Virginia 22630

\$1,300,000

- Prime Development Site
- For Sale
- 3.07 Acres
- Condominium, but fee simple lot
- Civil Engineering Plan Completed
- **60,000 VPD at build-out**
- Ideal for Pharmacy/Bank/Office/Convenience Store/Retail/Fast Food/ Restaurant/ Hotel
- Near entrance ramp of I-66, minutes from Winchester, Front Royal, and Blue Ridge Shadows Upscale Home Development/Golf Course
- Adjacent area retail includes Crooked Run Center, Riverton Commons Center, Target, T.G.I. Friday's, PETCO, Lowe's Home Improvement, Super Walmart, Applebee's, Cracker Barrel, Famous Footwear, Wells Fargo Bank, Royal Farms, Michael's, Starbucks
- Owner will sell subject to site plan approval

# Aerial View of Area Commercial Development