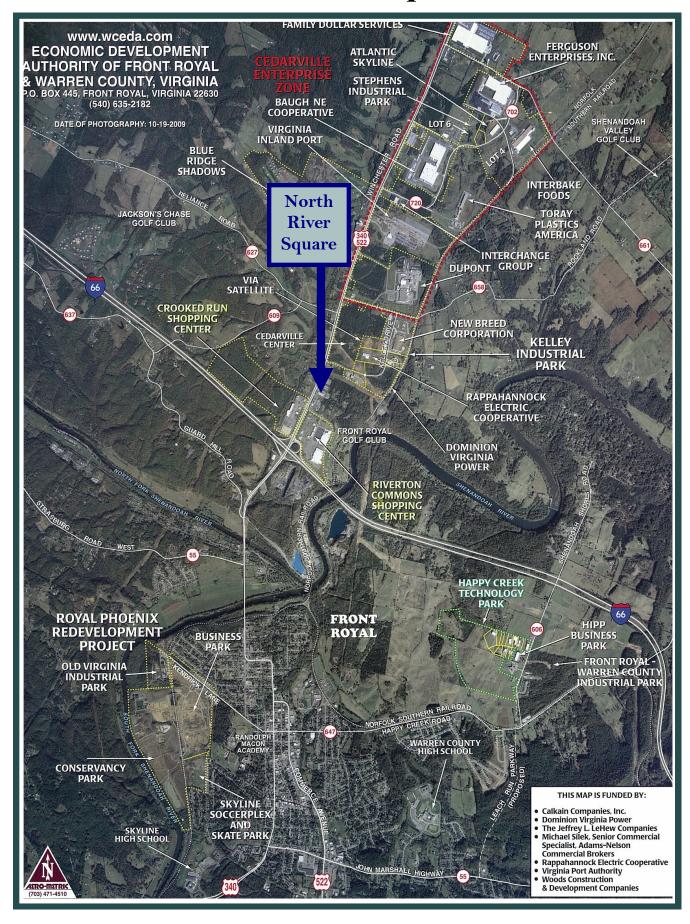

al, and Blue Ridge Shadows Upscale Home Development/Golf Course
- Adjacent area retail includes Crooked Run Center, Riverton Commons Center, Target, T.G.I. Friday's, PETCO, Lowe's Home Improvement, Super Walmart, Applebee's, Cracker Barrel, Famous Footwear, Wells Fargo Bank, Royal Farms, Michael's, Starbucks
- Owner will sell subject to site plan approval

Contact:

## Suzanne Conrad

Associate Broker/Senior Commercial Specialist

540.931.4716

suzanneconrad@adamsnelson.com

or

#### Mike Silek

Senior Commercial Specialist

540.247.6317

michaelsilek@adamsnelson.com

# Adams-Nelson & Associates, Inc.

The Fern Adams Building 303 S. Loudoun Street Winchester, VA 22601 Phone: 540.667.2424 www.adamsnelson.com

# Aerial View of Area Commercial Development



# Lot #4



# North River Square







# Demographics North River Square Development

### **Population**

|                                                                                                                                                                                                                             | 1-mi.  | 3-mi.  | 5-mi.  |
|-----------------------------------------------------------------------------------------------------------------------------------------------------------------------------------------------------------------------------|--------|--------|--------|
| 2009 Male Population 2009 Female Population % 2009 Male Population % 2009 Female Population 2009 Total Adult Population 2009 Total Daytime Population 2009 Total Daytime Work Population 2009 Total Daytime Work Population | 2