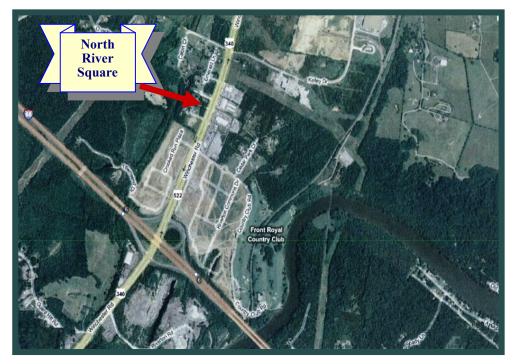

#### PRIME DEVELOPMENT SITE

# North River Square

Winchester Road, Front Royal, Virginia 22630

\$1,300,000



- Prime Development Site
- For Sale
- 3.07 Acres
- Condominium, but fee simple lot
- Civil Engineering Plan Completed
- **60,000 VPD at build-out**
- Ideal for Pharmacy/Bank/Office/Convenience Store/Retail/Fast Food/ Restaurant/ Hotel
- Near entrance ramp of I-66, minutes from Winchester, Front Royal, and Blue Ridge Shadows Upscale Home Development/Golf Course
- Adjacent area retail includes Crooked Run Center, Riverton Commons Center, Target, T.G.I. Friday's, PETCO, Lowe's Home Improvement, Super Walmart, Applebee's, Cracker Barrel, Famous Footwear, Wells Fargo Bank, Royal Farms, Michael's, Starbucks
- Owner will sell subject to site plan approval

Contact:

## Suzanne Conrad

Associate Broker/Senior Commercial Specialist

540.931.4716

suzanneconrad@adamsnelson.com

or

#### Mike Silek