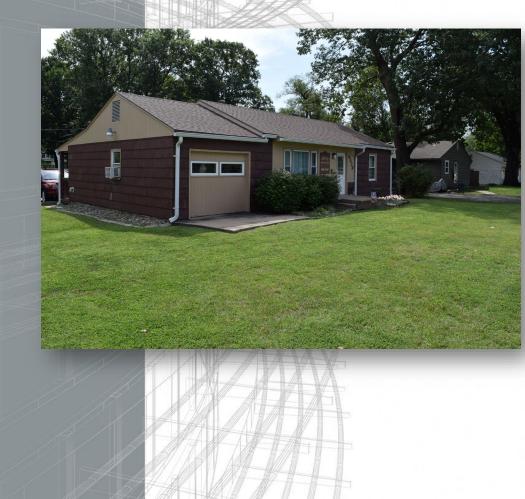

#### **Property Summary**

REMAX Commercial – State Line has been retained as the Exclusive Agent for the sale of the property located at 9529 Pflumm Rd., Lenexa, Kansas. An ideal location on the south east corner of Pflumm and 95<sup>th</sup> Terr. With 81' of frontage and nearly 10,000 cars per day.

This is an active Salon and the business could be also sold. The key to this property is that there is nearly a half of an acre with a paved parking lot for 18-cars. A\the lot could be expanded by another 100ft. The HVAC, plumbing, and electrical have all been recently updated and it is zoned commercial. It is a stand-alone building and offers 1,200 sf. Signage is allowed and the building could easily be used as offices.

#### **Business / Property Sale**

| Building :     | \$499,000.00  |
|----------------|---------------|
| Building Size: | 1,200 SF      |
| Lot size:      | .45 Acres     |
| Year Built:    | 1952          |
| Available:     | Oct. 15, 2024 |