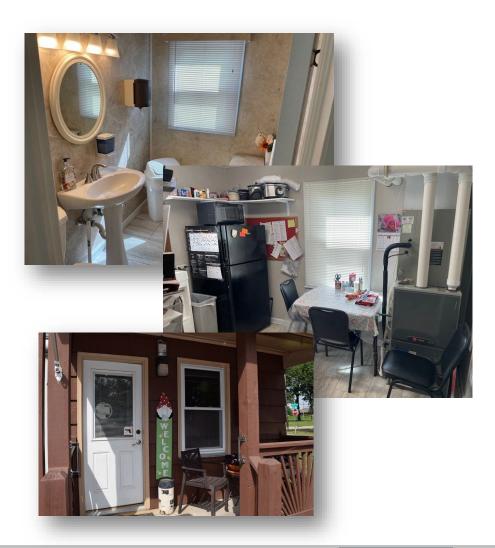

This is an active Salon and the business could be also sold. The key to this property is that there is nearly a half of an acre with a paved parking lot for 18-cars. A\the lot could be expanded by another 100ft. The HVAC, plumbing, and electrical have all been recently updated and it is zoned commercial. It is a stand-alone building and offers 1,200 sf. Signage is allowed and the building could easily be used as offices.