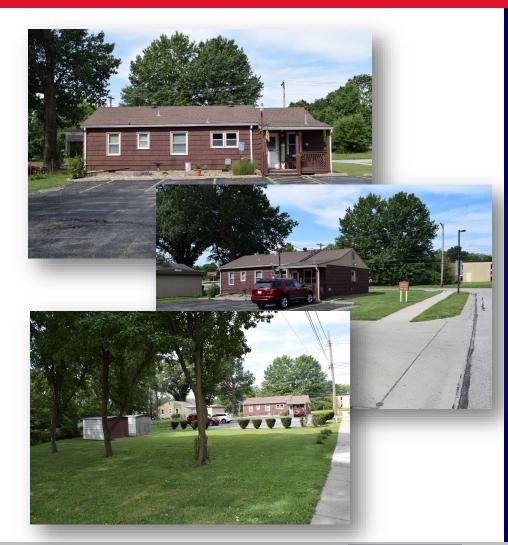

#### **Property Summary**

REMAX Commercial – State Line has been retained as the Exclusive Agent for the sale of the property located at 9529 Pflumm Rd., Lenexa, Kansas. An ideal location on the south east corner of Pflumm and 95<sup>th</sup> Terr. With 81' of frontage and nearly 10,000 cars per day.

This is an active Salon and the business could be also sold. The key to this property is that there is nearly a half of an acre with a paved parking lot for 18-cars. A\the lot could be expanded by another 100ft. The HVAC, plumbing, and electrical have all been recently updated and it is zoned commercial. It is a stand-alone building and offers 1,200 sf. Signage is allowed and the building could easily be used as offices.

#### 9529 Pflumm Rd.

Located close to and with easy access to I-435 and I-35. The parking can be expanded by 100ft, could be fenced, and has two storage buildings on the back of the property.

| Property Type:<br>Building Size: | RETAIL<br>1,200 SF |
|----------------------------------|--------------------|
| Traffic:                         | Traffic Vol.       |
| Pflumm Rd.:                      | 9,776              |
| W. 95 <sup>th</sup> St.:         | 16,977             |