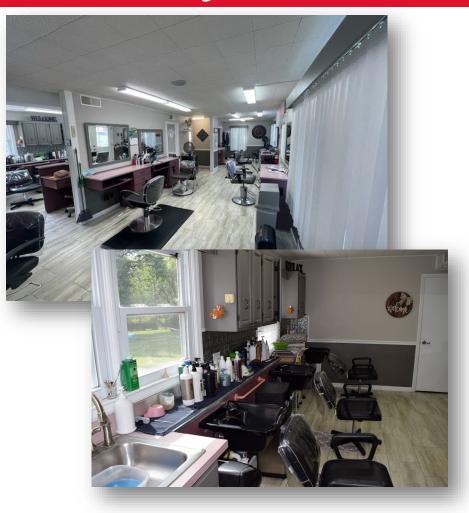

This is an active Salon and the business could be also sold. The key to this property is that there is nearly a half of an acre with a paved parking lot for 18-cars. A\the lot could be expanded by another 100ft. The HVAC, plumbing, and electrical have all been recently updated and it is zoned commercial. It is a stand-alone building and offers 1,200 sf. Signage is allowed and the building could easily be used as offices.