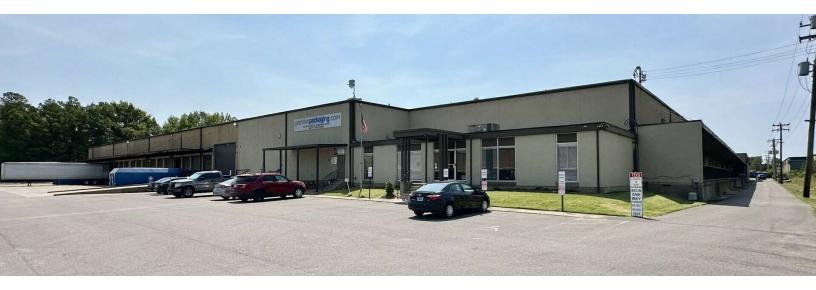

For Lease

Industrial 124,000 SF +/-

# 4013 Premier Ave

Memphis, Tennessee 38118

## **Property Features**

- 7 acres
- Asking Rate per SF: \$3.00 NNN + \$1.15 OPEX
- 124,000 SF available
- 18 Dock high doors
- 22' Clear ceiling height
- 1 10' x12' Drive-In Door
- Power: Heavy
- Zoning: IH
- 24 Parking spots available
- 8 min. drive to Memphis International Airport
- Located just off Raines Rd with easy access to HWY 78