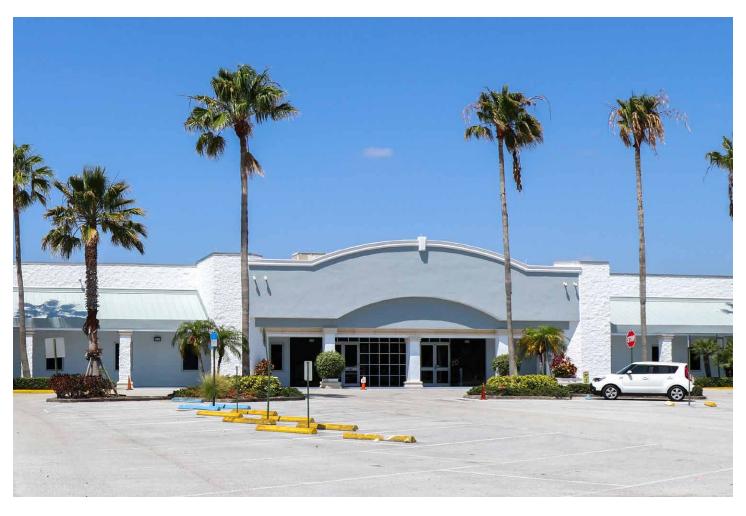

# Town Centre North occupies a prime spot in the coveted Regional Retail stretch of the Treasure Coast.

Spanning 4.5 miles along the main eastern corridor through Stuart, Jensen, and Port St Lucie, this area features the Treasure Coast Mall and hosts numerous national and regional tenants. Located in Port St Lucie, Town Centre North offers 65,840 sq.ft. with 316' of frontage on US1. The property is impeccably maintained, both inside and out.