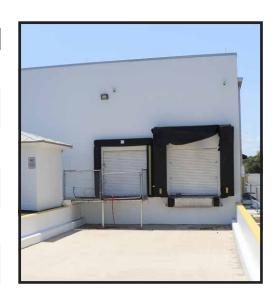

#### The Property Includes:

- 2 loading docks
- New roof
- ▶ Fresh paint
- Over 2,000 amps of electrical capacity
- Backup generator for 3 days of power
- ► Kitchen infrastructure