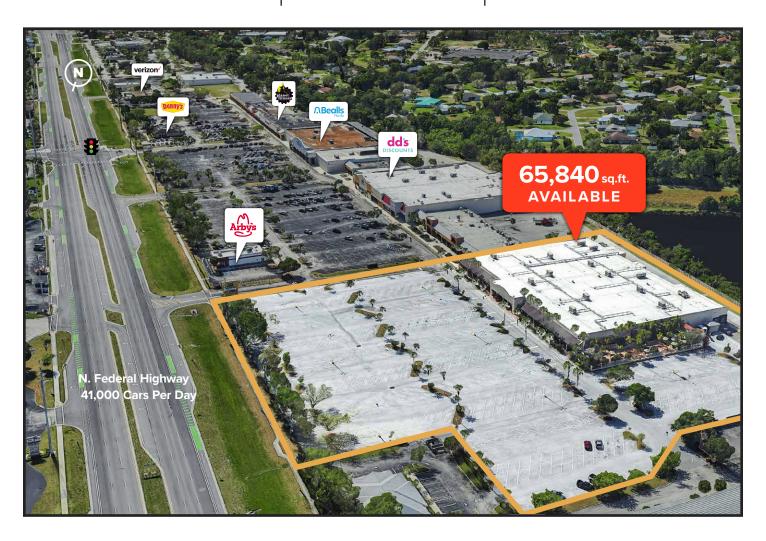

**LAT:** 27.280471 | **LONG:** -80.295775

**BOX SIZE:** 65,840 SQ. FT

TRAFFIC COUNTS: 41,000 DAILY

# Town Centre North occupies a prime spot in the coveted Regional Retail stretch of the Treasure Coast.

Spanning 4.5 miles along the main eastern corridor through Stuart, Jensen, and Port St Lucie, this area features the Treasure Coast Mall and hosts numerous national and regional tenants. Located in Port St Lucie, Town Centre North offers 65,840 sq.ft. with 316' of frontage on US1. The property is impeccably maintained, both inside and out.