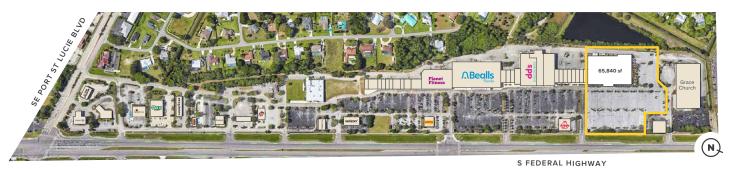

**LAT:** 27.280471 | **LONG:** -80.295775

**BOX SIZE:** 65,840 SQ. FT

TRAFFIC COUNTS: 41,000 DAILY

# Town Centre North occupies a prime spot in the coveted Regional Retail stretch of the Treasure Coast.

Spanning 4.5 miles along the main eastern corridor through Stuart, Jensen, and Port St Lucie, this area features the Treasure Coast Mall and hosts numerous national and regional tenants. Located in Port St Lucie, Town Centre North offers 65,840 sq.ft. with 316' of frontage on US1. The property is impeccably maintained, both inside and out.