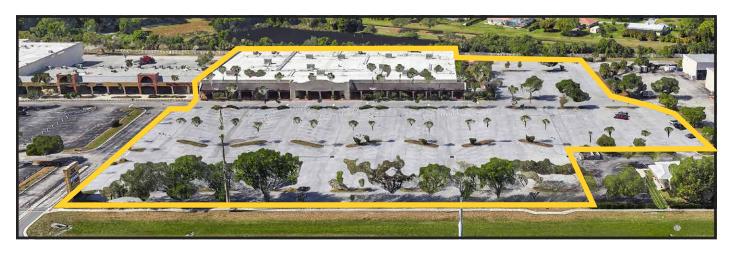

# Town Centre North occupies a prime spot in the coveted Regional Retail stretch of the Treasure Coast.

Spanning 4.5 miles along the main eastern corridor through Stuart, Jensen, and Port St Lucie, this area features the Treasure Coast Mall and hosts numerous national and regional tenants. Located in Port St Lucie, Town Centre North offers 65,840 sq.ft. with 316' of frontage on US1. The property is impeccably maintained, both inside and out.