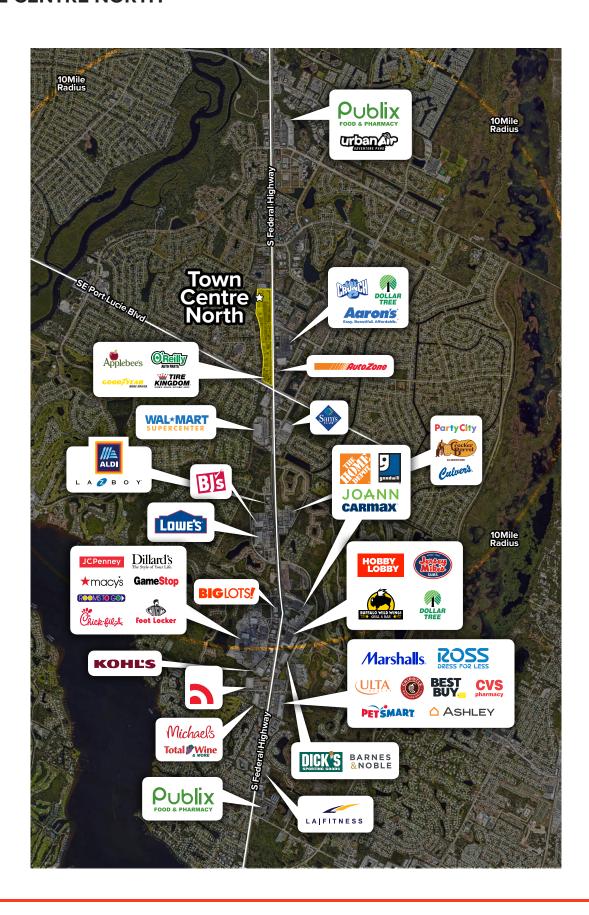

# Town Centre North occupies a prime spot in the coveted Regional Retail stretch of the Treasure Coast.

Spanning 4.5 miles along the main eastern corridor through Stuart, Jensen, and Port St Lucie, this area features the Treasure Coast Mall and hosts numerous national and regional tenants. Located in Port St Lucie, Town Centre North offers 65,840 sq.ft. with 316' of frontage on US1. The property is impeccably maintained, both inside and out.

## 2023 est. Demographics

|                          | 1 Mile            | 3 Mile | 5 Mile  |
|--------------------------|-------------------|--------|---------|
| POPULATION               | 10,018            | 56,338 | 125,569 |
| HOUSEHOLDS               | 4,170             | 24,467 | 52,083  |
| AVERAGE HOUSEHOLD INCOME | \$75K             | \$80K  | \$93K   |
| MEDIAN AGE               | 45                | 50     | 48      |
| DAYTIME EMPLOYMENT       | 5,424             | 20,306 | 37,624  |
| TRAFFIC COUNTS           | 41,000 Cars Daily |        |         |