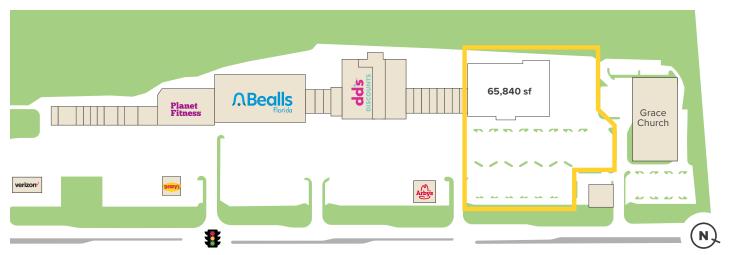

# Town Centre North occupies a prime spot in the coveted Regional Retail stretch of the Treasure Coast.

Spanning 4.5 miles along the main eastern corridor through Stuart, Jensen, and Port St Lucie, this area features the Treasure Coast Mall and hosts numerous national and regional tenants. Located in Port St Lucie, Town Centre North offers 65,840 sq.ft. with 316' of frontage on US1. The property is impeccably maintained, both inside and out.