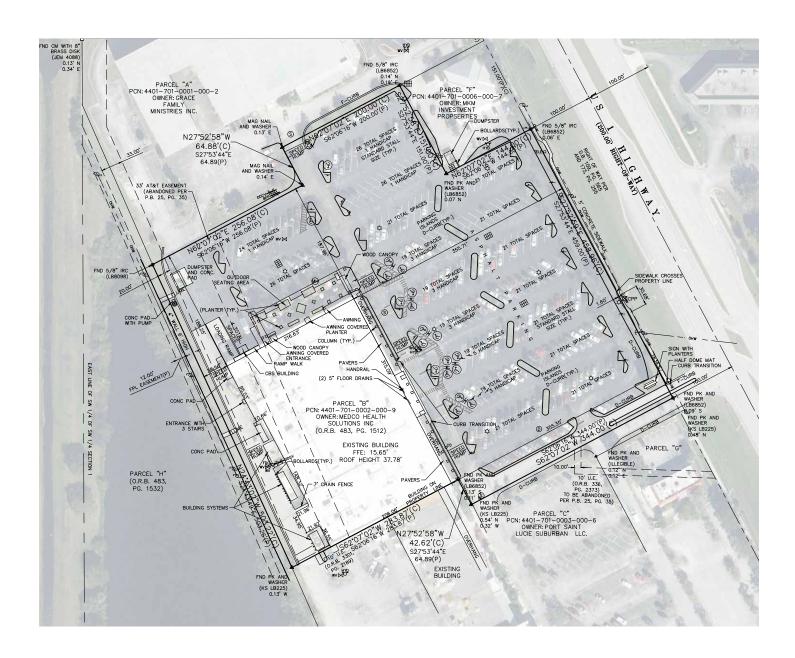

#### The Property Includes:

- 2 loading docks
- New roof
- ▶ Fresh paint
- Over 2,000 amps of electrical capacity
- Backup generator for 3 days of power
- ► Kitchen infrastructure