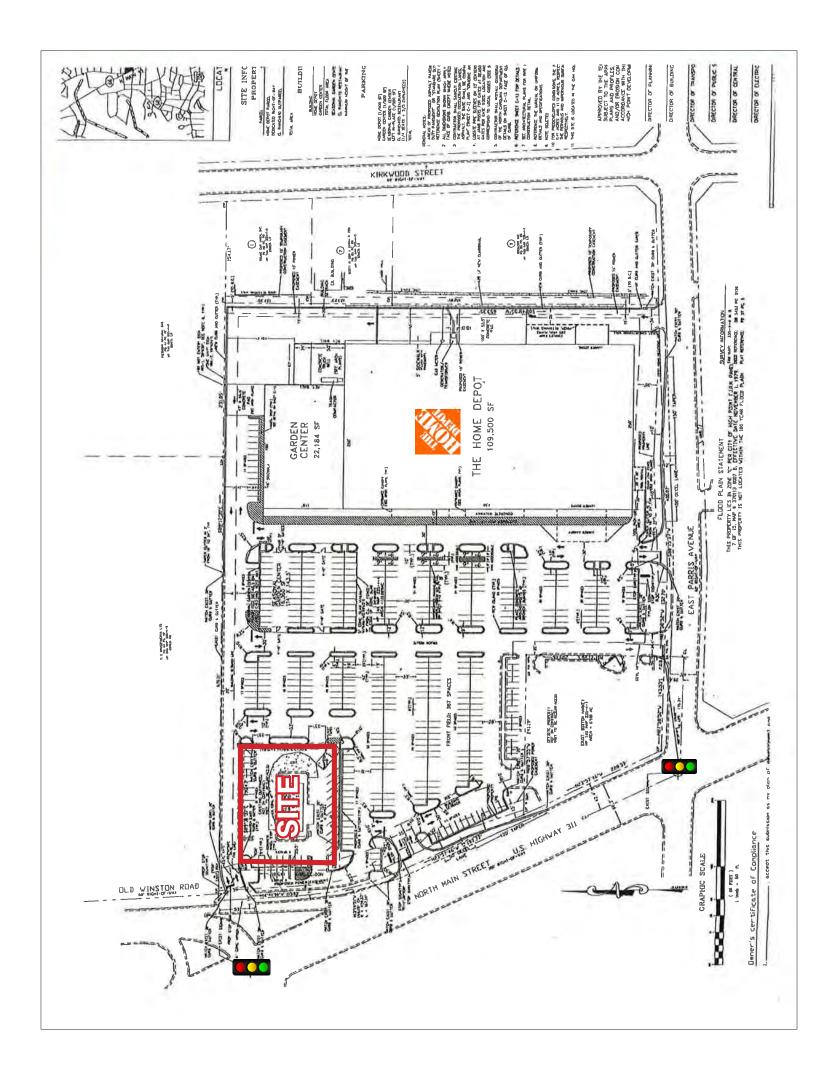

## **Property Features**

- Ground Lease Only
- .638 Acres with existing building
- Area Retailers: Home Depot, Ross, TJ Maxx, Harris Teeter, PetsMart, Tuesday Morning, and Office Depot
- Located at the intersection of N. Main St. (Hwy 311) and E. Parris Ave.
- Traffic Count (2017):
- Eastchester Dr. (NC Hwy 68) 24,000 VPD N. Main St. (US Hwy 311) - 27,000 VPD
- Demographics (2018)