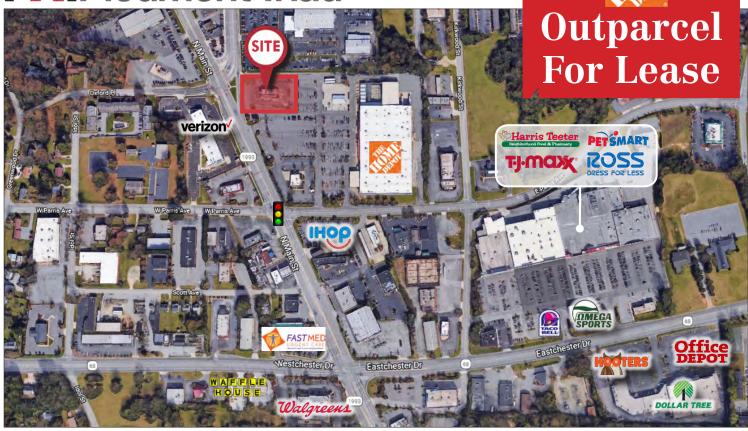

## **Property Features**

- Ground Lease Only
- .638 Acres with existing building
- Area Retailers: Home Depot, Ross, TJ Maxx, Harris Teeter, PetsMart, Tuesday Morning, and Office Depot
- Located at the intersection of N. Main St. (Hwy 311) and E. Parris Ave.
- Traffic Count (2017):
- Eastchester Dr. (NC Hwy 68) 24,000 VPD N. Main St. (US Hwy 311) - 27,000 VPD
- Demographics (2018)

|                | 1 Mile   | 3 Miles  | 5 Miles  |
|----------------|----------|----------|----------|
| Population     | 8,165    | 56,953   | 108,808  |
| Households     | 3,697    | 22,381   | 42,320   |
| Avg. HH Income | \$60,414 | \$61,064 | \$65,979 |