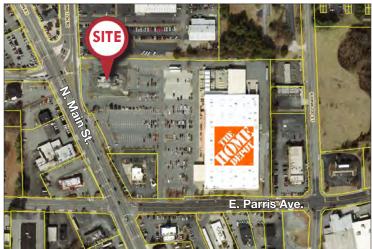

## **Property Features**

- Ground Lease Only
- .638 Acres with existing building
- Area Retailers: Home Depot, Ross, TJ Maxx, Harris Teeter, PetsMart, Tuesday Morning, and Office Depot
- Located at the intersection of N. Main St. (Hwy 311) and E. Parris Ave.
- Traffic Count (2017):
- Eastchester Dr. (NC Hwy 68) 24,000 VPD N. Main St. (US Hwy 311) - 27,000 VPD
- Demographics (2018)