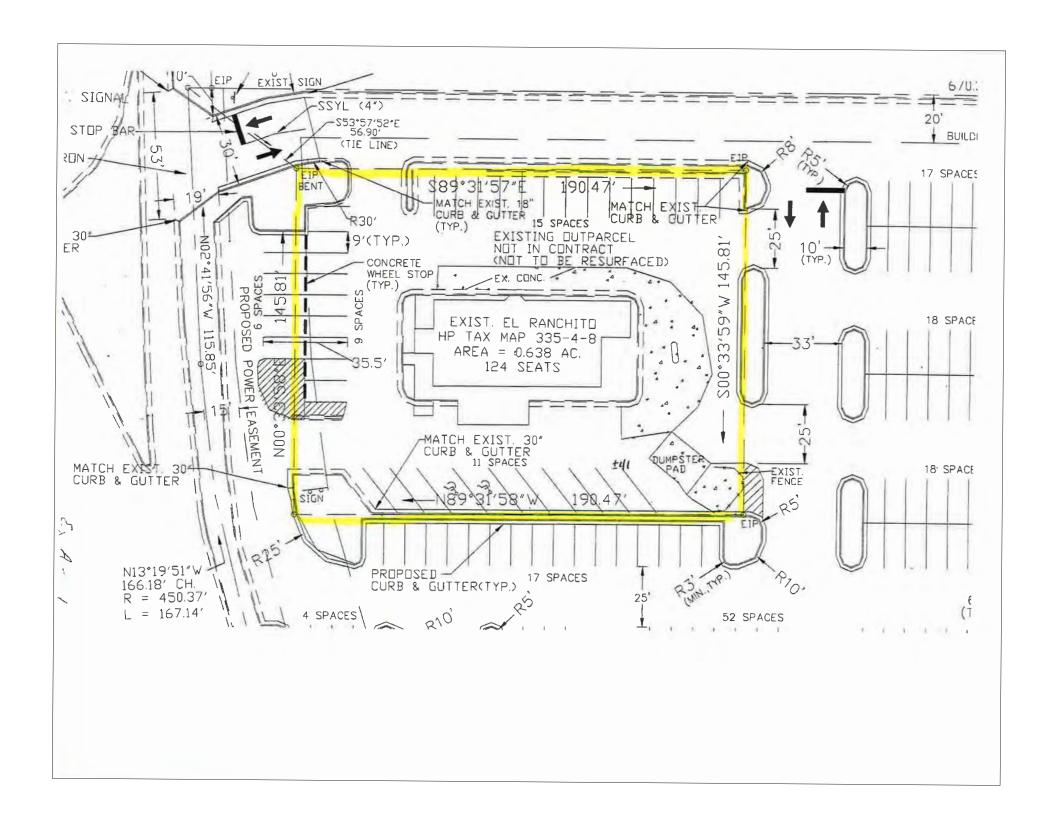

## **Property Features**

- Ground Lease Only
- .638 Acres with existing building
- Area Retailers: Home Depot, Ross, TJ Maxx, Harris Teeter, PetsMart, Tuesday Morning, and Office Depot
- Located at the intersection of N. Main St. (Hwy 311) and E. Parris Ave.
- Traffic Count (2017):
- Eastchester Dr. (NC Hwy 68) 24,000 VPD N. Main St. (US Hwy 311) - 27,000 VPD
- Demographics (2018)