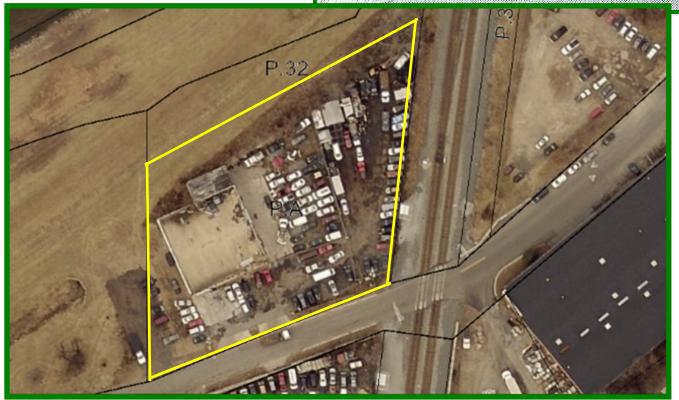

## 4650 Tanglewood Drive Hyattsville, MD 20781

Light Industrial Auto Repair Facility

Total Building Size: 7,240 +/- Sq. Ft.

Total Land/Lot Size: 43,133 +/- Sq. Ft. or .9902 Acres

Zoning: IE (Industrial Employment)

Tenants: Permitted Tow Lot is 20,199 SF +/- with a Rolling

mechanized gate.

Separately the 7,240 SF Building has 15,694 SF +/- of

parking and yard.

For More Information Contact
Dan Sheehan

DSheehan@TheWarehouseBroker.com 301-937-2188 Office  $\sim 301-532-3712$  Cell