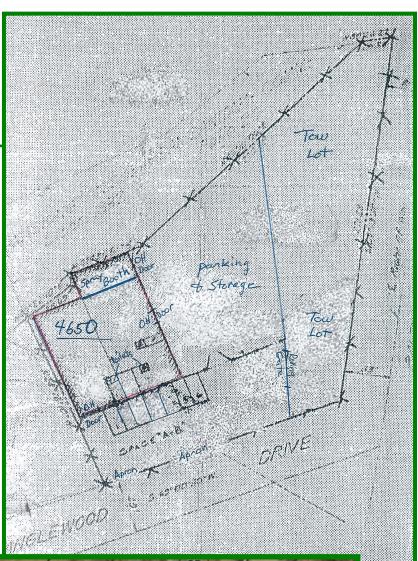

## 4650 Tanglewood Drive Hyattsville, MD 20781

Light Industrial Auto Repair Facility

Total Building Size: 7,240 +/- Sq. Ft.

Total Land/Lot Size: 43,133 +/- Sq. Ft. or .9902 Acres

Zoning: IE (Industrial Employment)

Ceiling Height: 10 feet for 6,400 SF +/- Auto Repair Section

14 feet for 840 SF +/- Spray Booth Section

Office: approximately 400 Sf with 2 bathrooms

Loading: 2 doors 9' High by 11' Wide

1 door 14' High by 13' Wide - Spray Booth Section

Tenants: Permitted Tow Lot is 20,199 SF +/- with a Rolling

mechanized gate.

Separately the 7,240 SF Building has 15,694 SF +/- of

parking and yard.

For More Information Contact
Dan Sheehan

DSheehan@TheWarehouseBroker.com 301-937-2188 Office  $\sim 301-532-3712$  Cell