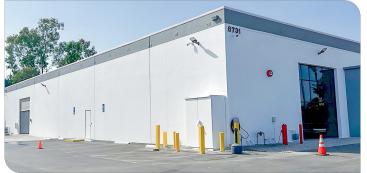

### **Property Highlights**

- ✓ 59,905 SF Manufaturing/Warehouse Facility
- ✓ 8731 Pioneer 11,743 SF
- ✓ 8741 Pioneer 48,162 SF
- ✓ 8741 Pionner Office: 1,050 SF
- ✓ 8731 Pioneer Office: 800 SF
- Large Fenced Yard
- 1600 amps, 277/480V (2 Panels, 1200 amps and 400 amps
- Freeway visible signage

Doors

- Minimum 19' Warehouse Clearance
- ✓ 2DH (exterior Truck well) & 7 Ground Level

PICONEER 5919-5922 PICONEER 49 PICONEER 5919-5922 PICONE 5919-592

For sale: 8731 & 8741 Pioneer Blvd, Santa Fe Springs, CA 90670—an excellent industrial property located in the thriving Santa Fe Springs submarket, known for its robust infrastructure and strategic access to key Southern California transportation corridors, including the I-5 and 605 freeways. This facility offers versatile warehouse space, and office areas, making it perfect for businesses in logistics, manufacturing, and distribution. Positioned within a high-demand industrial region, this property is an ideal investment for companies looking to expand their operations in a well-established and growing industrial community. Don't miss this opportunity to secure a prime location in one of Los Angeles County's premier industrial markets!