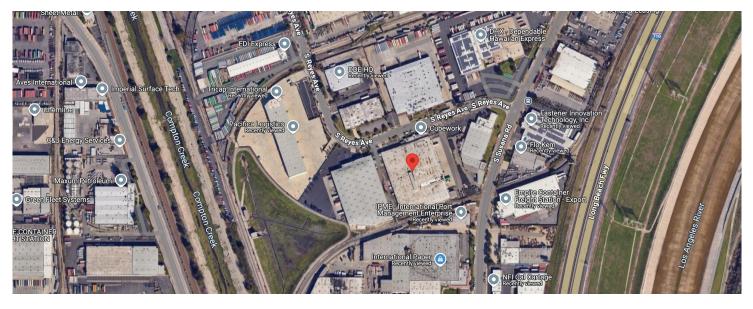

## 8731 & 8741 PIONEER BLVD SANTA FE SPRINGS CA 90670

FOR SALE

# **CUBEWORK**

8731 & 8741 Pioneer Blvd Santa Fe Springs, CA 90670

Doors

- Minimum 19' Warehouse Clearance
- ✓ 2DH (exterior Truck well) & 7 Ground Level

PICONEER 5919-5922 PICONEER 49 PICONEER 5919-5922 PICONE 5919-592

For sale: 8731 & 8741 Pioneer Blvd, Santa Fe Springs, CA 90670—an excellent industrial property located in the thriving Santa Fe Springs submarket, known for its robust infrastructure and strategic access to key Southern California transportation corridors, including the I-5 and 605 freeways. This facility offers versatile warehouse space, and office areas, making it perfect for businesses in logistics, manufacturing, and distribution. Positioned within a high-demand industrial region, this property is an ideal investment for companies looking to expand their operations in a well-established and growing industrial community. Don't miss this opportunity to secure a prime location in one of Los Angeles County's premier industrial markets!