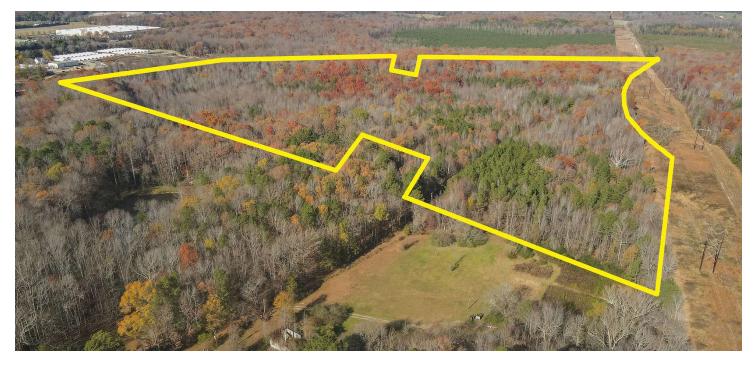

### Jamestown Rd Develoment Hanover

O Jamestown RD , Hanover, VA



6641 W Broad Street | Richmond, VA 23230 | 804.270.9440 | joynercommercial.net

# **Property Summary**



#### **PROPERTY DESCRIPTION**

47 acres with roughly 46 acres of buildable land in a very popular area of Hanover. This land is in a prime location for the development of homes that are greatly needed and will sell quickly. If you are looking for your next development project, look no further. Close to Ashland, with quick access to interstates 95 and 295, with Washington and Lacy park right next door. This development is the one you've been looking for, don't miss out.

#### **PROPERTY HIGHLIGHTS**

- Located in a popular area of Hanover County
- Easy access to Interstate 95 and 295
- Great area Schools
- Lower Tax Rates
- Quiet, secluded area
- Price not disclosed

#### **Offering Summary**

| Sale Price:       |           |           | 3,575,000 |
|-------------------|-----------|-----