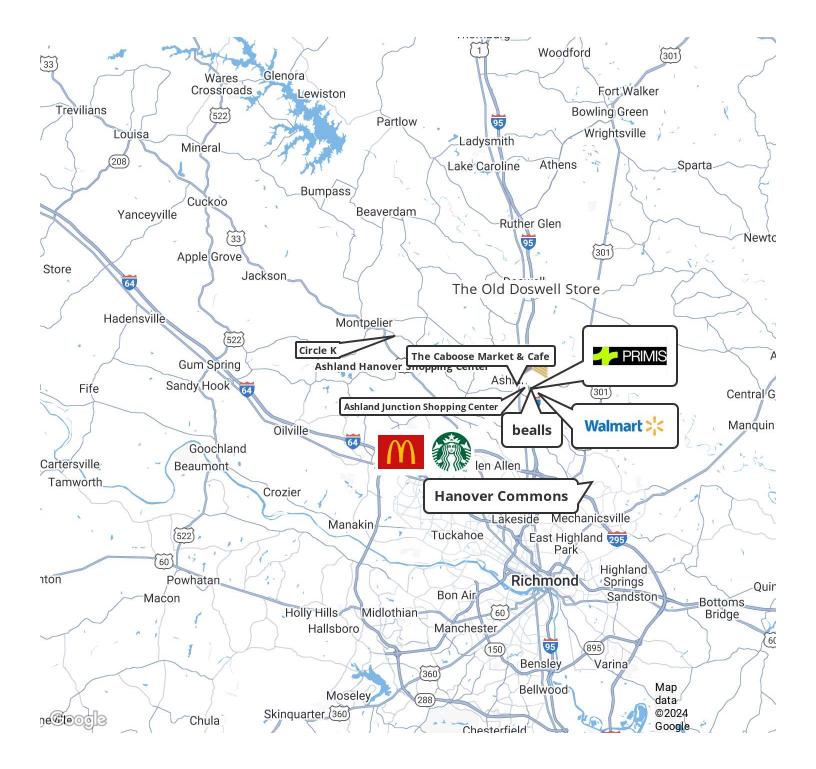

ight next door. This development is the one you've been looking for, don't miss out.

#### **PROPERTY HIGHLIGHTS**

- Located in a popular area of Hanover County
- Easy access to Interstate 95 and 295
- Great area Schools
- Lower Tax Rates
- Quiet, secluded area
- Price not disclosed

#### **Offering Summary**

| Sale Price:       |           |           | 3,575,000 |
|-------------------|-----------|-----------|-----------|
| Lot Size:         |           |           | 47 Acres  |
| Demographics      | 0.3 Miles | 0.5 Miles | 1 Mile    |
| Total Households  | 32        | 66        | 507       |
| Total Population  | 68        | 149       | 1,256     |
| Average HH Income | \$66,713  | \$92,130  | \$115,211 |



# **Additional Photos**





# **Additional Photos**





# **Retailer Map**





## **Jamestown Development**



### **TEXT HEADLINE**

**Property Description** 

47 acres with roughly 46 acres of buildable land in a very popular area of Hanover. This land is in a prime location for the development of homes that are greatly needed and will sell quickly. If you are looking for your next development project, look no further. Close to Ashland, with quick access to







### **FEATURES**

- Located in a popular area of Hanover County
- Easy access to
  Interstate 95 and 295
- Great area Schools
- Lower Tax Rates
- Quiet, secluded area



# **Demographics**



|                       | 0.3 Miles | 0.5 Miles | 1 Mile    |
|-----------------------|-----------|-----------|-----------|
| Total Population      | 68        | 149       | 1,256     |
| Total Households      |