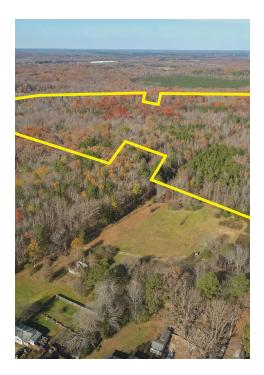

s the one you've been looking for, don't miss out.

#### **PROPERTY HIGHLIGHTS**

- Located in a popular area of Hanover County
- Easy access to Interstate 95 and 295
- Great area Schools
- Lower Tax Rates
- Quiet, secluded area
- Price not disclosed

#### **Offering Summary**

| Sale Price:       |           |           | 3,575,000 |
|-------------------|-----------|-----------|-----------|
| Lot Size:         |           |           | 47 Acres  |
| Demographics      | 0.3 Miles | 0.5 Miles | 1 Mile    |
| Total Households  | 32        | 66        | 507       |
| Total Population  | 68        | 149       | 1,256     |
| Average HH Income | \$66,713  | \$92,130  | \$115,211 |



# **Additional Photos**





# **Additional Photos**





# **Retailer Map**





## **Jamestown Development**



### **TEXT HEADLINE**

**Property Description** 

47 acres with roughly 46 acres of buildable land in a very popular area of Hanover. This land is in a prime location for the development of homes that are greatly needed and will sell quickly. If you are looking for your next development project, look no further. Close to Ashland, with quick access to







### **FEATURES**

- Located in a popular area of Hanover County
- Easy access to
  Interstate 95 and 295
- Great area Schools
- Lower Tax Rates
- Quiet, secluded area



# **Demographics**



|                       | 0.3 Miles | 0.5 Miles | 1 Mile    |
|-----------------------|-----------|-----------|-----------|
| Total Population      | 68        | 149       | 1,256     |
| Total Households      | 32        | 66        | 507