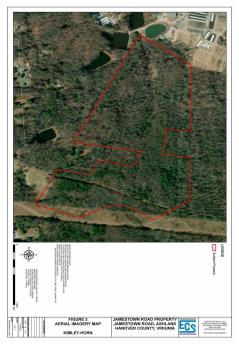

-|-----------|-----------|-----------|
| Lot Size:         |           |           | 47 Acres  |
| Demographics      | 0.3 Miles | 0.5 Miles | 1 Mile    |
| Total Households  | 32        | 66        | 507       |
| Total Population  | 68        | 149       | 1,256     |
| Average HH Income | \$66,713  | \$92,130  | \$115,211 |



# **Additional Photos**





# **Additional Photos**





# **Retailer Map**





## **Jamestown Development**



### **TEXT HEADLINE**

**Property Description** 

47 acres with roughly 46 acres of buildable land in a very popular area of Hanover. This land is in a prime location for the development of homes that are greatly needed and will sell quickly. If you are looking for your next development project, look no further. Close to Ashland, with quick access to







### **FEATURES**

- Located in a popular area of Hanover County
- Easy access to
  Interstate 95 and 295
- Great area Schools
- Lower Tax Rates
- Quiet, secluded area



# **Demographics**



|                       | 0.3 Miles | 0.5 Miles | 1 Mile    |
|-----------------------|-----------|-----------|-----------|
| Total Population      | 68        | 149       | 1,256     |
| Total Households      | 32        | 66        | 507       |
| Avg. Household Income | \$66,713  | \$92,130  | \$115,211 |





Joyner Commercial has established a reputation as Richmond's premier commercial real estate company, delivering unparalleled guidance and market expertise. Attentive professional service has been at the heart of our business since our founding in 1973, and it remains a critical componen