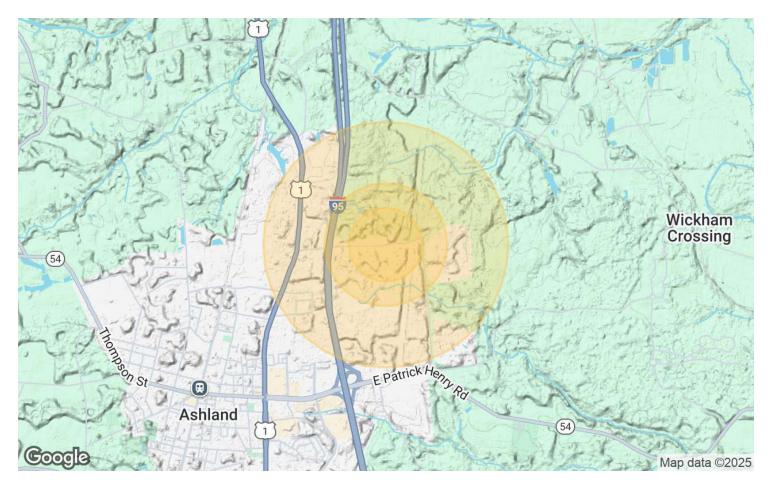

| 507       |
| Total Population  | 68        | 149       | 1,256     |
| Average HH Income | \$66,713  | \$92,130  | \$115,211 |



# **Additional Photos**





# **Additional Photos**





# **Retailer Map**





## **Jamestown Development**



### **TEXT HEADLINE**

**Property Description** 

47 acres with roughly 46 acres of buildable land in a very popular area of Hanover. This land is in a prime location for the development of homes that are greatly needed and will sell quickly. If you are looking for your next development project, look no further. Close to Ashland, with quick access to







### **FEATURES**

- Located in a popular area of Hanover County
- Easy access to
  Interstate 95 and 295
- Great area Schools
- Lower Tax Rates
- Quiet, secluded area



# **Demographics**



|                       | 0.3 Miles | 0.5 Miles | 1 Mile    |
|-----------------------|-----------|-----------|-----------|
| Total Population      | 68        | 149       | 1,256     |
| Total Households      | 32        | 66        | 507       |
| Avg. Household Income | \$66,713  | \$92,130  | \$115,211 |





Joyner Commercial has established a reputation as Richmond's premier commercial real estate company, delivering unparalleled guidance and market expertise. Attentive professional service has been at the heart of our business since our founding in 1973, and it remains a critical component of our working relationships today. The key to Joyner's success is simple. We build lasting relationships by knowing our clients and understanding their priorities. With Joyner, you get a truste