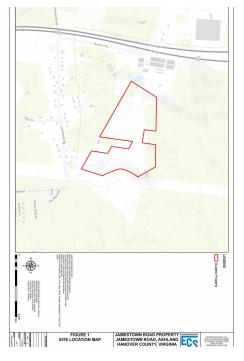

#### **PROPERTY DESCRIPTION**

47 acres with roughly 46 acres of buildable land in a very popular area of Hanover. This land is in a prime location for the development of homes that are greatly needed and will sell quickly. If you are looking for your next development project, look no further. Close to Ashland, with quick access to interstates 95 and 295, with Washington and Lacy park right next door. This development is the one you've been looking for, don't miss out.

### **TEXT HEADLINE**

**Property Description** 

47 acres with roughly 46 acres of buildable land in a very popular area of Hanover. This land is in a prime location for the development of homes that are greatly needed and will sell quickly. If you are looking for your next development project, look no further. Close to Ashland, with quick access to