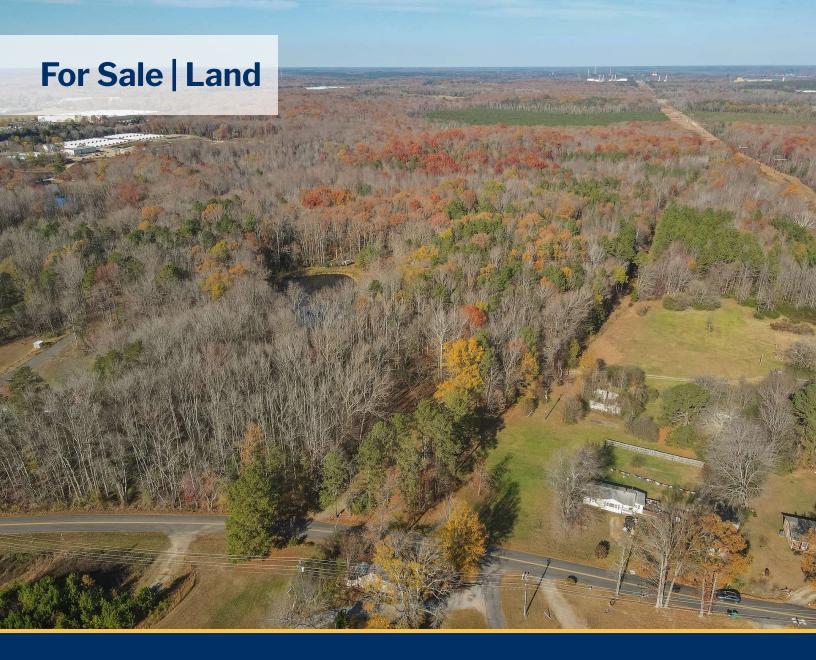

#### **PROPERTY DESCRIPTION**

47 acres with roughly 46 acres of buildable land in a very popular area of Hanover. This land is in a prime location for the development of homes that are greatly needed and will sell quickly. If you are looking for your next development project, look no further. Close to Ashland, with quick access to interstates 95 and 295, with Washington and Lacy park right next door. This development is the one you've been looking for, don't miss out.

### **TEXT HEADLINE**

**Property Description** 

47 acres with roughly 46 acres of buildable land in a very popular area of Hanover. This land is in a prime location for the development of homes that are greatly needed and will sell quickly. If you are looking for your next development project, look no further. Close to Ashland, with quick access to