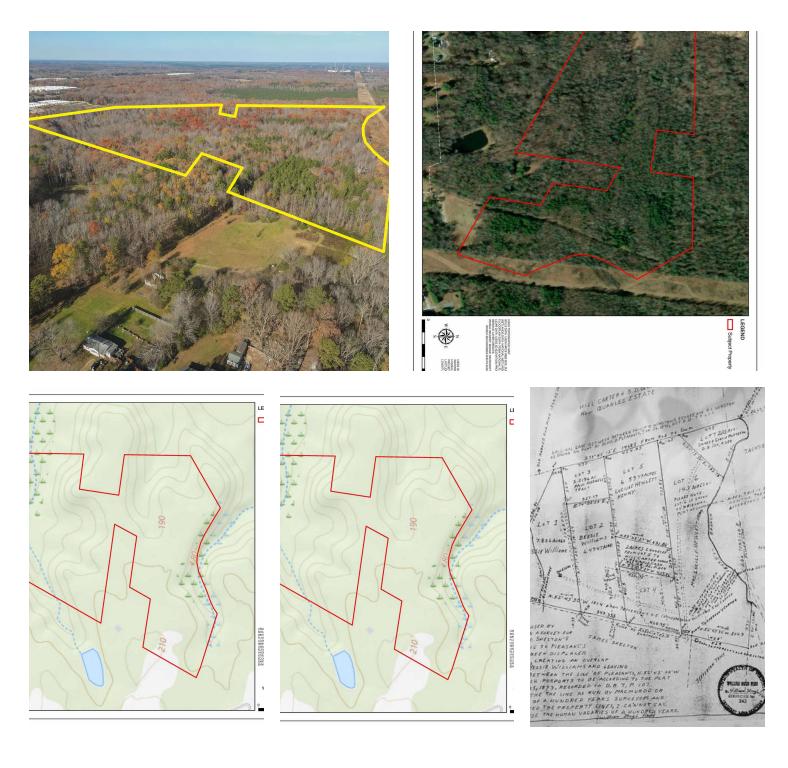

shington and Lacy park right next door. This development is the one you've been looking for, don't miss out.

#### **PROPERTY HIGHLIGHTS**

- Located in a popular area of Hanover County
- Easy access to Interstate 95 and 295
- Great area Schools
- Lower Tax Rates
- Quiet, secluded area
- Price not disclosed

#### **Offering Summary**

| Sale Price:       |           |           | 3,575,000 |
|-------------------|-----------|-----------|-----------|
| Lot Size:         |           |           | 47 Acres  |
| Demographics      | 0.3 Miles | 0.5 Miles | 1 Mile    |
| Total Households  | 32        | 66        | 507       |
| Total Population  | 68        | 149       | 1,256     |
| Average HH Income | \$66,713  | \$92,130  | \$115,211 |



# **Additional Photos**





# **Additional Photos**





# **Retailer Map**





## **Jamestown Development**



### **TEXT HEADLINE**

**Property Description** 

47 acres with roughly 46 acres of buildable land in a very popular area of Hanover. This land is in a prime location for the development of homes that are greatly needed and will sell quickly. If you are looking for your next development project, look no further. Close to Ashland, with quick access to







### **FEATURES**

- Located in a popular area of Hanover County
- Easy access to
  Interstate 95 and 295
- Great area Schools
- Lower Tax Rates
- Quiet, secluded area



# **Demographics**



|                       | 0.3 Miles | 0.5 Miles | 1 Mile    |
|-----------------------|-----------|-----------|-----------|
| Total Population      | 68        | 149       | 1,256     |
|