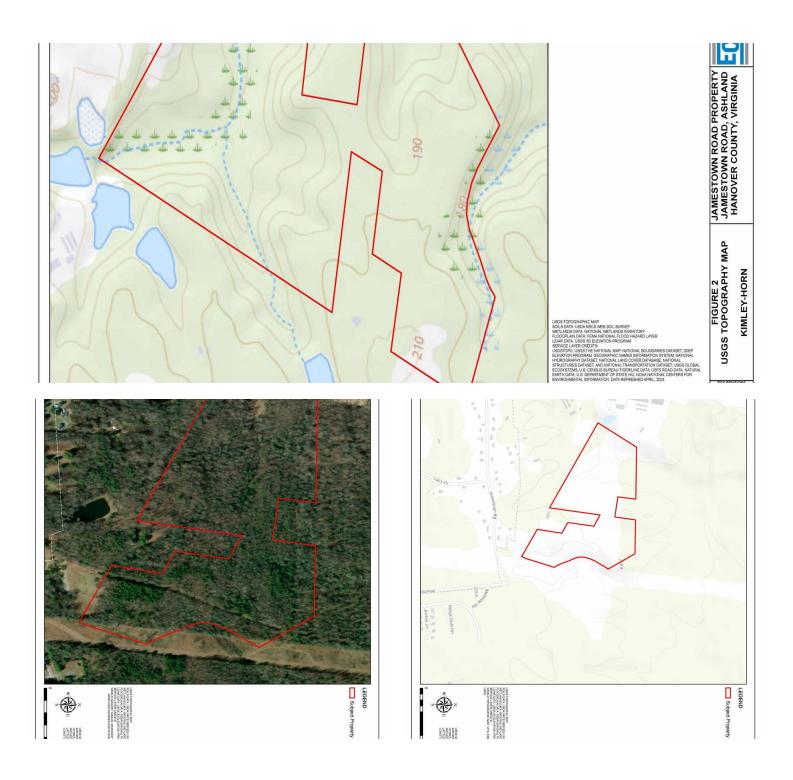

terstates 95 and 295, with Washington and Lacy park right next door. This development is the one you've been looking for, don't miss out.

#### **PROPERTY HIGHLIGHTS**

- Located in a popular area of Hanover County
- Easy access to Interstate 95 and 295
- Great area Schools
- Lower Tax Rates
- Quiet, secluded area
- Price not disclosed

#### **Offering Summary**

| Sale Price:       |           |           | 3,575,000 |
|-------------------|-----------|-----------|-----------|
| Lot Size:         |           |           | 47 Acres  |
| Demographics      | 0.3 Miles | 0.5 Miles | 1 Mile    |
| Total Households  | 32        | 66        | 507       |
| Total Population  | 68        | 149       | 1,256     |
| Average HH Income | \$66,713  | \$92,130  | \$115,211 |



# **Additional Photos**





# **Additional Photos**





# **Retailer Map**





## **Jamestown Development**



### **TEXT HEADLINE**

**Property Description** 

47 acres with roughly 46 acres of buildable land in a very popular area of Hanover. This land is in a prime location for the development of homes that are greatly needed and will sell quickly. If you are looking for your next development project, look no further. Close to Ashland, with quick access to







### **FEATURES**

- Located in a popular area of Hanover County
- Easy access to
  Interstate 95 and 295
- Great area Schools
- Lower Tax Rates
- Quiet, secluded area



# **Demographics**



|                       | 0.3 Miles | 0.5 Miles | 1 Mile    |
|-----------------------|-----------|-----------|-----------|
| Total Population      | 68