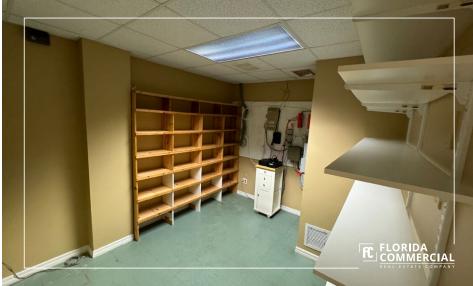

#### **PROPERTY OVERVIEW**

Explore this convenientlly located commercial space at 526 SE Dixie Hwy, Stuart, Florida ideally suited for medical or professional use.

Spanning over 1,700 Sq Ft, this office boasts a spacious reception area and a generously sized administration/reception space. The layout includes 7 well-appointed offices, with one featuring plumbing infrastructure, offering versatility for various business needs.

Previously utilized as a chiropractor's office, this adaptable space promises seamless transition for any medical or professional endeavor. Situated in close proximity to the vibrant downtown Stuart, seize this opportunity to elevate your business in a thriving locale.