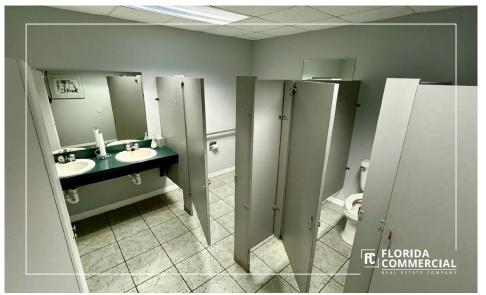

#### **PROPERTY OVERVIEW**

Explore this convenientlly located commercial space at 526 SE Dixie Hwy, Stuart, Florida ideally suited for medical or professional use.

Spanning over 1,700 Sq Ft, this office boasts a spacious reception area and a generously sized administration/reception space. The layout includes 7 well-appointed offices, with one featuring plumbing infrastructure, offering versatility for various business needs.

Previously utilized as a chiropractor's office, this adaptable space promises seamless transition for any medical or professional endeavor. Situated in close proximity to the vibrant downtown Stuart, seize this opportunity to elevate your business in a thriving locale.