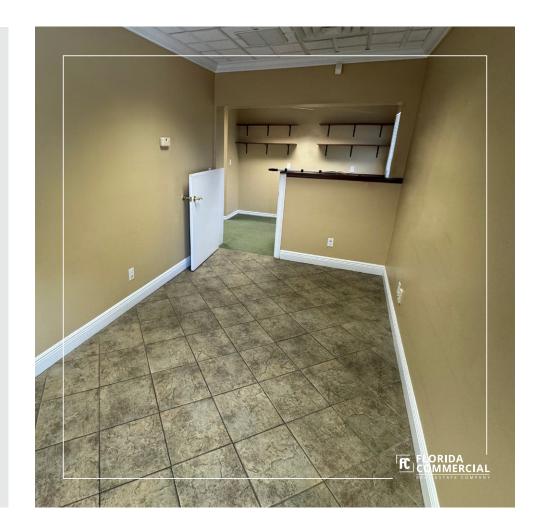

#### **PROPERTY OVERVIEW**

Explore this convenientlly located commercial space at 526 SE Dixie Hwy, Stuart, Florida ideally suited for medical or professional use.

Spanning over 1,700 Sq Ft, this office boasts a spacious reception area and a generously sized administration/reception space. The layout includes 7 well-appointed offices, with one featuring plumbing infrastructure, offering versatility for various business needs.

Previously utilized as a chiropractor's office, this adaptable space promises seamless transition for any medical or professional endeavor. Situated in close proximity to the vibrant downtown Stuart, seize this opportunity to elevate your business in a thriving locale.