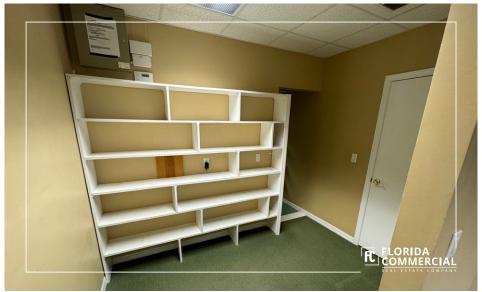

#### **PROPERTY OVERVIEW**

Explore this convenientlly located commercial space at 526 SE Dixie Hwy, Stuart, Florida ideally suited for medical or professional use.

Spanning over 1,700 Sq Ft, this office boasts a spacious reception area and a generously sized administration/reception space. The layout includes 7 well-appointed offices, with one featuring plumbing infrastructure, offering versatility for various business needs.

Previously utilized as a chiropractor's office, this adaptable space promises seamless transition for any medical or professional endeavor. Situated in close proximity to the vibrant downtown Stuart, seize this opportunity to elevate your business in a thriving locale.