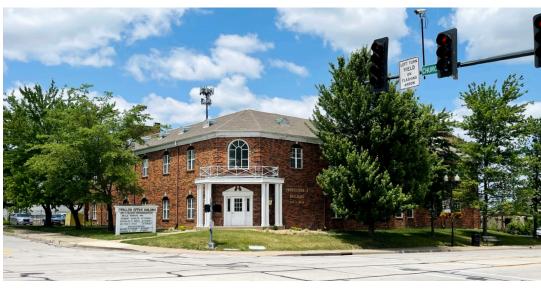

## 207-2,368 SF AVAILABLE LEASE PRICE: \$14.00/SF FULL SERVICE

New Ownership with special pricing while remodeling!

Check out this lovely property in downtown O'Fallon. Easy and quick access to Hwy I-70 within walking distance to restaurants, shopping, churches, City Hall and Community Center.

Small single offices with windows, tree lined property, and flexible suite spaces. Available Units:

Suite 102: 529 SF Suite 201: 207 SF Suites 105-109: 678 SF Suite 202: 207 SF Suite 200: 2,368

Come join current tenants: Robert Wohler - Attorney At Law, Dr. Terry Blake Orthodontics, Bello Med Spa, Hanson Veit -Attorney At Law, and Showstoppers Dance Studio.