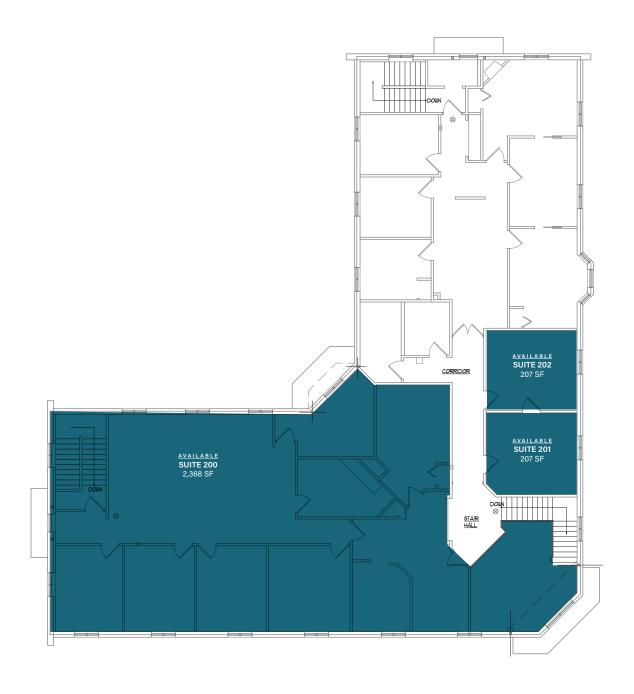

#### FLOOR PLAN - SECOND FLOOR

| PROPERTY DETAILS                                                                                           | WOULD BE PERFECT FOR                                                                                                                    | TRAFFIC COUNT                                                         |
|------------------------------------------------------------------------------------------------------------|-----------------------------------------------------------------------------------------------------------------------------------------|-----------------------------------------------------------------------|
| 207-2,368 SF Available  Small single offices with windows, tree lined property, and flexible suite spaces. | Weight Loss Clinic<br>Mental Health Counselors<br>Massage Therapist<br>Chiropractor<br>Tattoo<br>Salon/Hair Stylist<br>Hair Loss Clinic | 57,820 VPD<br>within one mile<br>up to 116,496 VPD<br>within 3 miles. |

Small single offices with windows, tree lined property, and flexible suite spaces. Available Units:

Suite 102: 529 SF Suite 201: 207 SF Suites 105-109: 678 SF Suite 202: 207 SF Suite 200: 2,368

Come join current tenants: Robert Wohler - Attorney At Law, Dr. Terry Blake Orthodontics, Bello Med Spa, Hanson Veit -Attorney At Law, and Showstoppers Dance Studio.