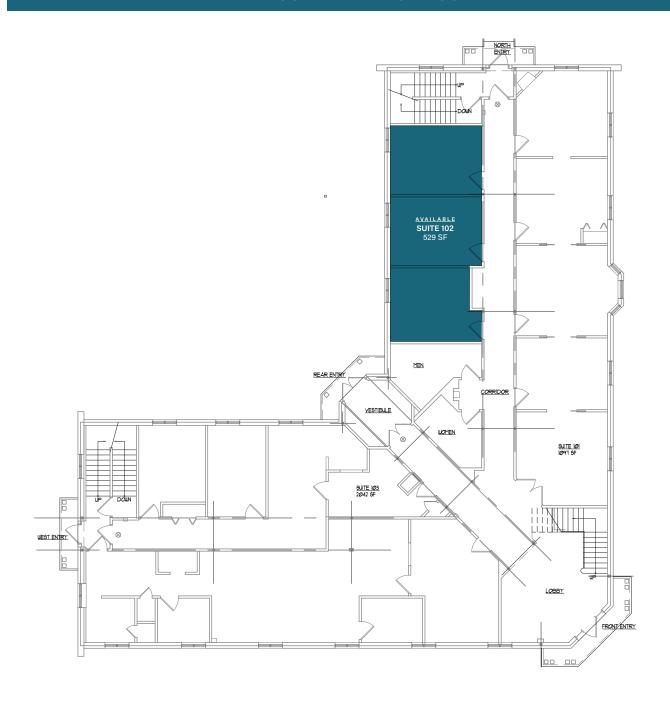

#### FLOOR PLAN - FIRST FLOOR

Small single offices with windows, tree lined property, and flexible suite spaces. Available Units:

Suite 102: 529 SF Suite 201: 207 SF Suites 105-109: 678 SF Suite 202: 207 SF Suite 200: 2,368

Come join current tenants: Robert Wohler - Attorney At Law, Dr. Terry Blake Orthodontics, Bello Med Spa, Hanson Veit -Attorney At Law, and Showstoppers Dance Studio.