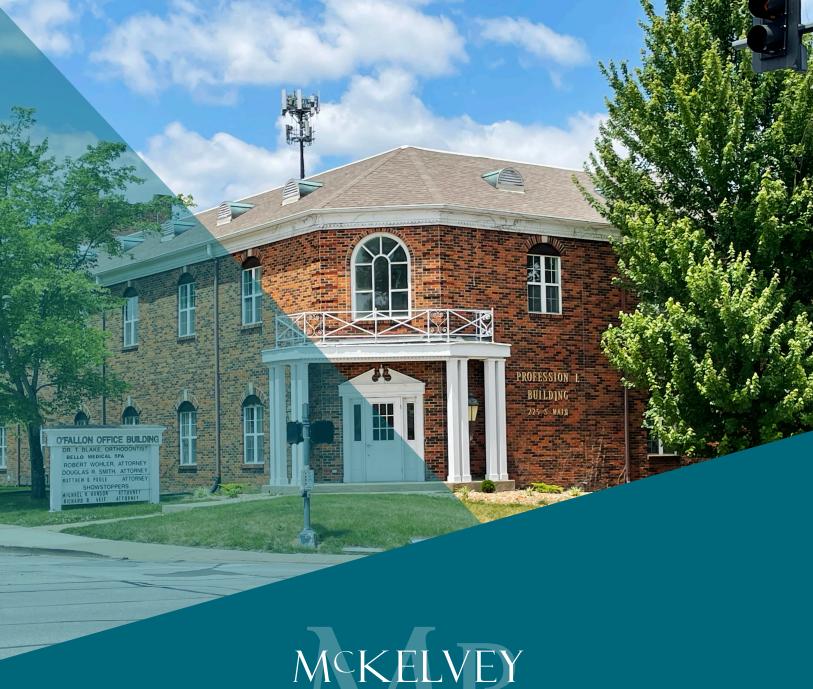

### **FOR LEASE**

225 S. Main St. O'Fallon, MO 63366

> Joi Niedner 314.304.4900 joi@mckelveyproperties.com

## 207-2,368 SF AVAILABLE LEASE PRICE: \$14.00/SF FULL SERVICE

New Ownership with special pricing while remodeling!

Check out this lovely property in downtown O'Fallon. Easy and quick access to Hwy I-70 within walking distance to restaurants, shopping, churches, City Hall and Community Center.

Small single offices with windows, tree lined property, and flexible suite spaces. Available Units:

Suite 102: 529 SF Suite 201: 207 SF Suites 105-109: 678 SF Suite 202: 207 SF Suite 200: 2,368

Come join current tenants: Robert Wohler - Attorney At Law, Dr. Terry Blake Orthodontics, Bello Med Spa, Hanson Veit -Attorney At Law, and Showstoppers Dance Studio.