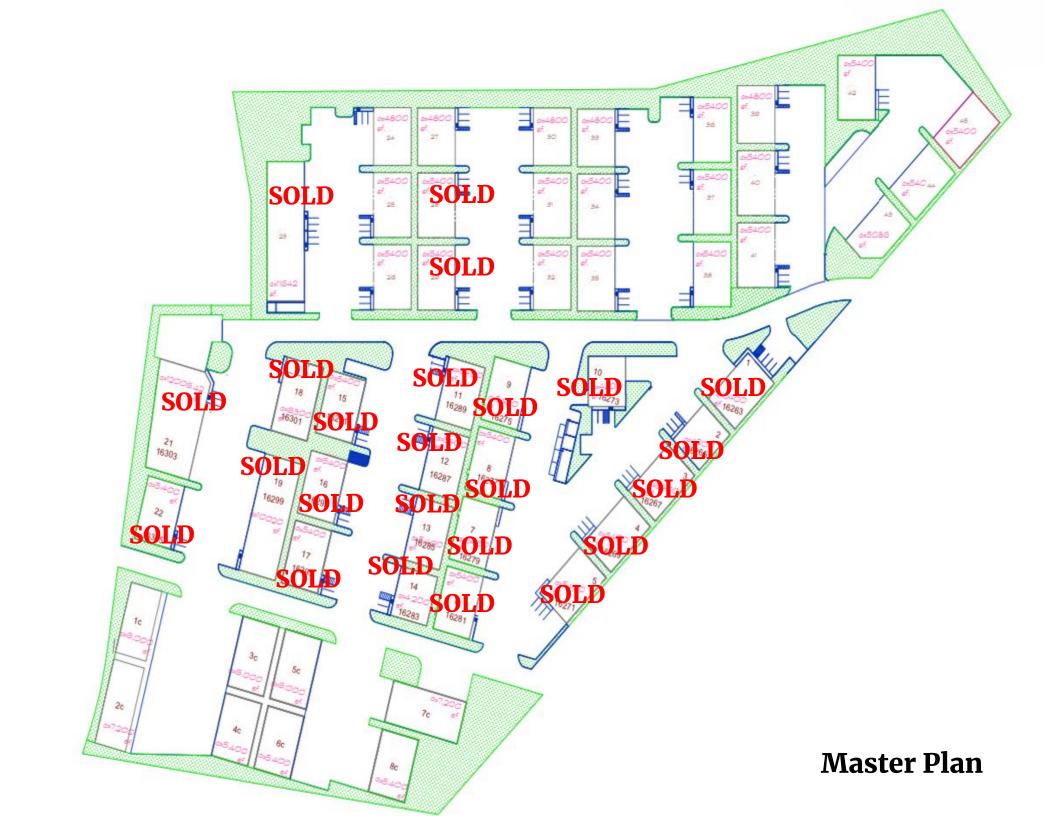

## LOCATION ON A MAP

- -\$21,000,000 in current sales at the park
- -Rental rates in the park per square foot per month: \$1.05 \$1.30

The Industrial Park located in Houston, Texas, is a rapidly developing business hub, with 24 of the 45 modern buildings already sold and nearing completion. The warehouses offer 5,400 square feet of space. Its strategic location near I-45 enhances business connectivity, and the flexible space options (ranging from 5,400 to 33,800 square feet) cater to diverse business needs, ensuring your vision becomes a reality.

- Second entrance to the business park
- U-Haul Moving & Storage as a neighbor directly across from the business park
- Easy access to I-45 as previously mentioned

- Phase Two: Buildings 23-43, as shown in the master plan
- 9 acres total in Phase 2