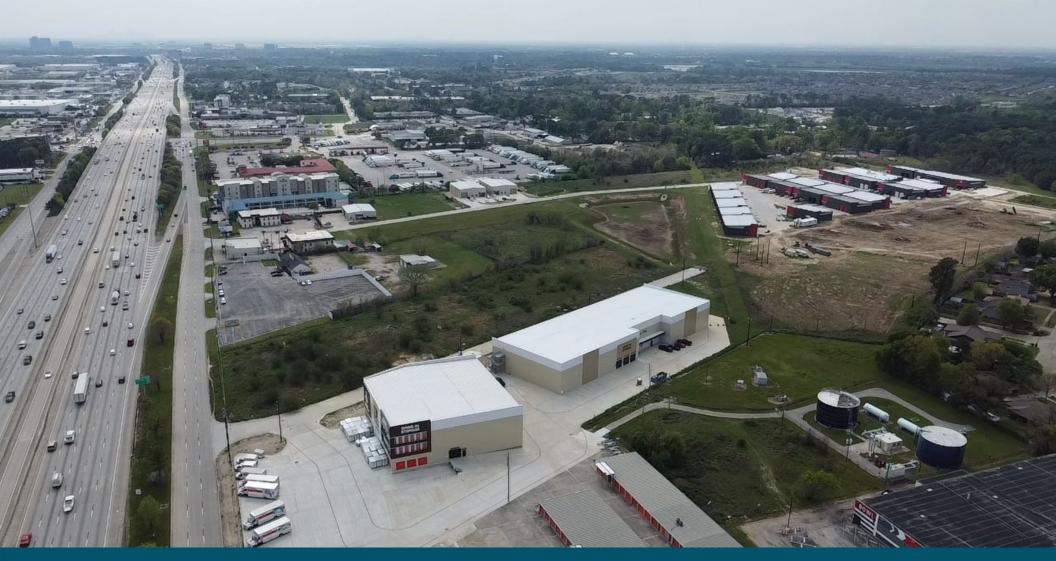

## LOCATION ON A MAP

- -\$21,000,000 in current sales at the park
- -Rental rates in the park per square foot per month: \$1.05 \$1.30

The Industrial Park located in Houston, Texas, is a rapidly developing business hub, with 24 of the 45 modern buildings already sold and nearing completion. The warehouses offer 5,400 square feet of space. Its strategic location near I-45 enhances business connectivity, and the flexible space options (ranging from 5,400 to 33,800 square feet) cater to diverse business needs, ensuring your vision becomes a reality.