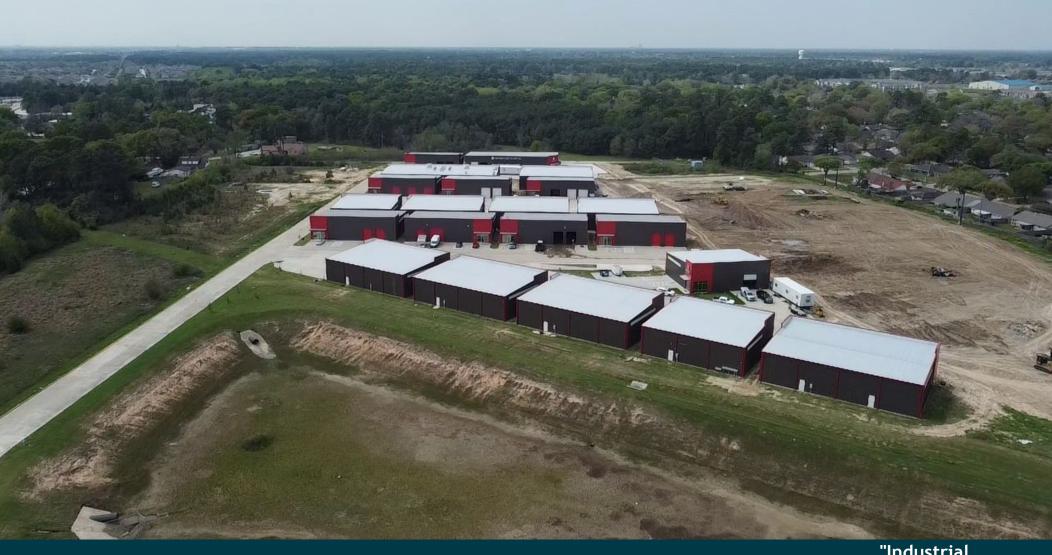

## Richey Business Park

## LOCATION ON A MAP

- -\$21,000,000 in current sales at the park
- -Rental rates in the park per square foot per month: \$1.05 \$1.30

The Industrial Park located in Houston, Texas, is a rapidly developing business hub, with 24 of the 45 modern buildings already sold and nearing completion. The warehouses offer 5,400 square feet of space. Its strategic location near I-45 enhances business connectivity, and the flexible space options (ranging from 5,400 to 33,800 square feet) cater to diverse business needs, ensuring your vision becomes a reality.