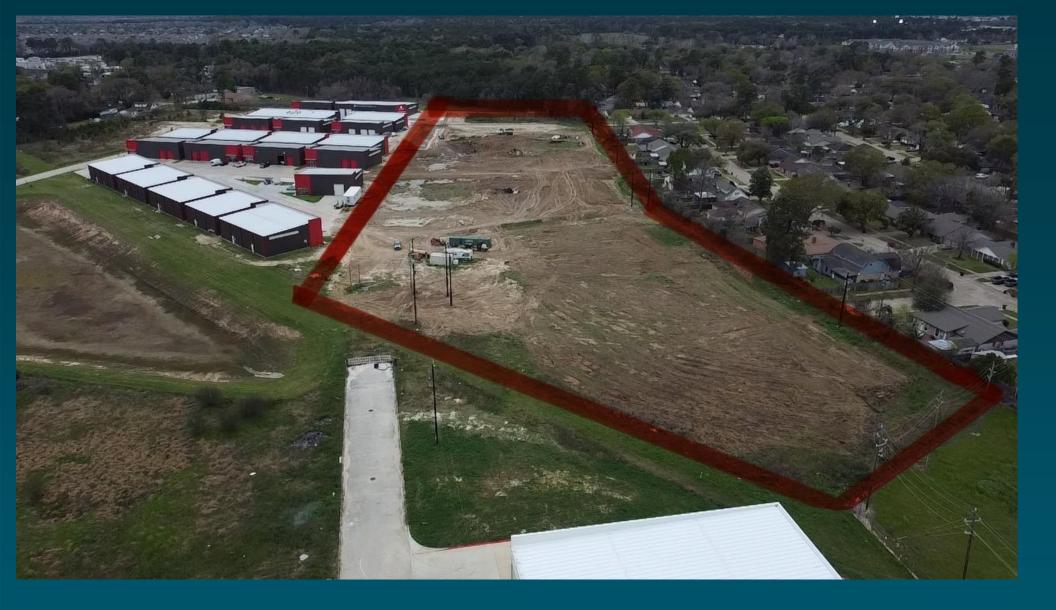

- Second entrance to the business park
- U-Haul Moving & Storage as a neighbor directly across from the business park
- Easy access to I-45 as previously mentioned

- Phase Two: Buildings 23-43, as shown in the master plan
- 9 acres total in Phase 2