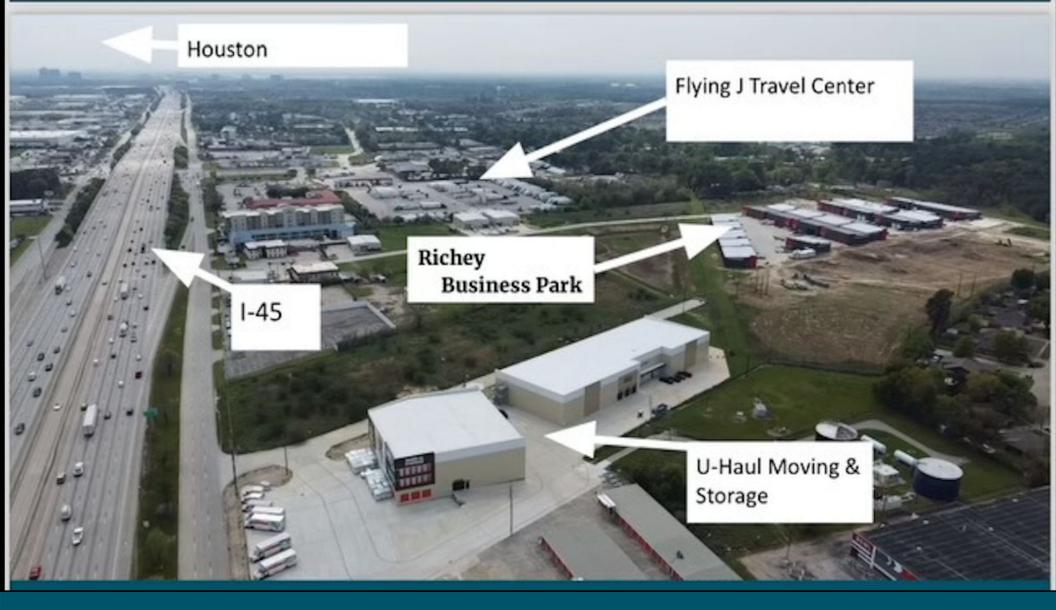

- Second entrance to the business park
- U-Haul Moving & Storage as a neighbor directly across from the business park
- Easy access to I-45 as previously mentioned

- Phase Two: Buildings 23-43, as shown in the master plan
- 9 acres total in Phase 2