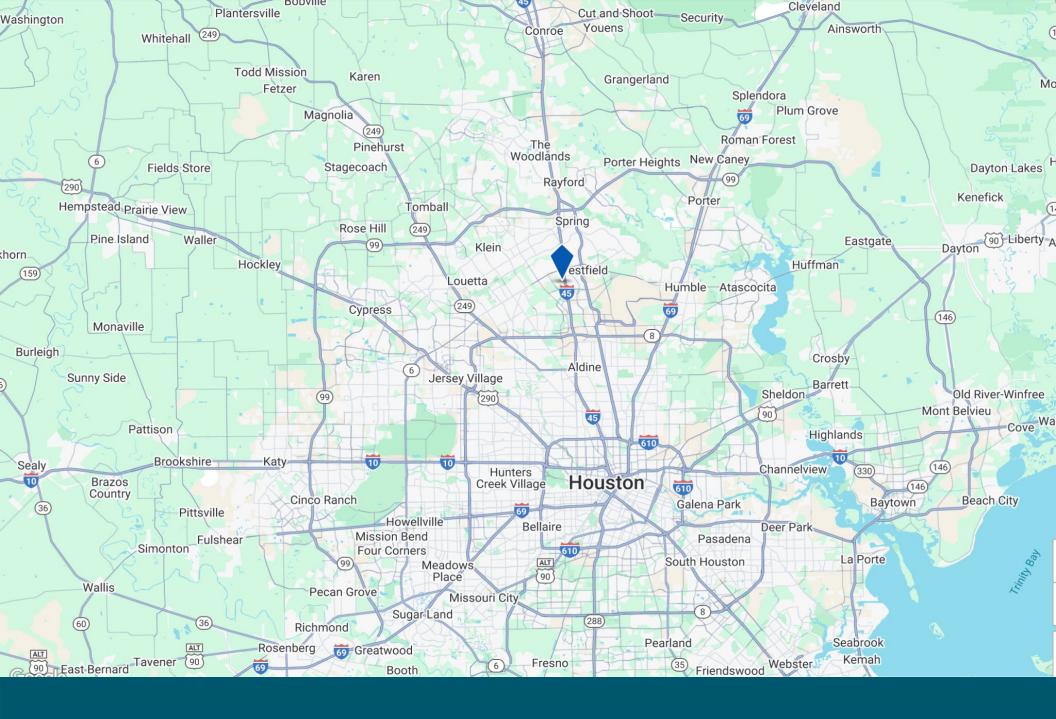

## LOCATION ON A MAP

- -\$21,000,000 in current sales at the park
- -Rental rates in the park per square foot per month: \$1.05 \$1.30

The Industrial Park located in Houston, Texas, is a rapidly developing business hub, with 24 of the 45 modern buildings already sold and nearing completion. The warehouses offer 5,400 square feet of space. Its strategic location near I-45 enhances business connectivity, and the flexible space options (ranging from 5,400 to 33,800 square feet) cater to diverse business needs, ensuring your vision becomes a reality.

Proximity to Airport, Freight Port, Commuter Rail and Transit/Subway.