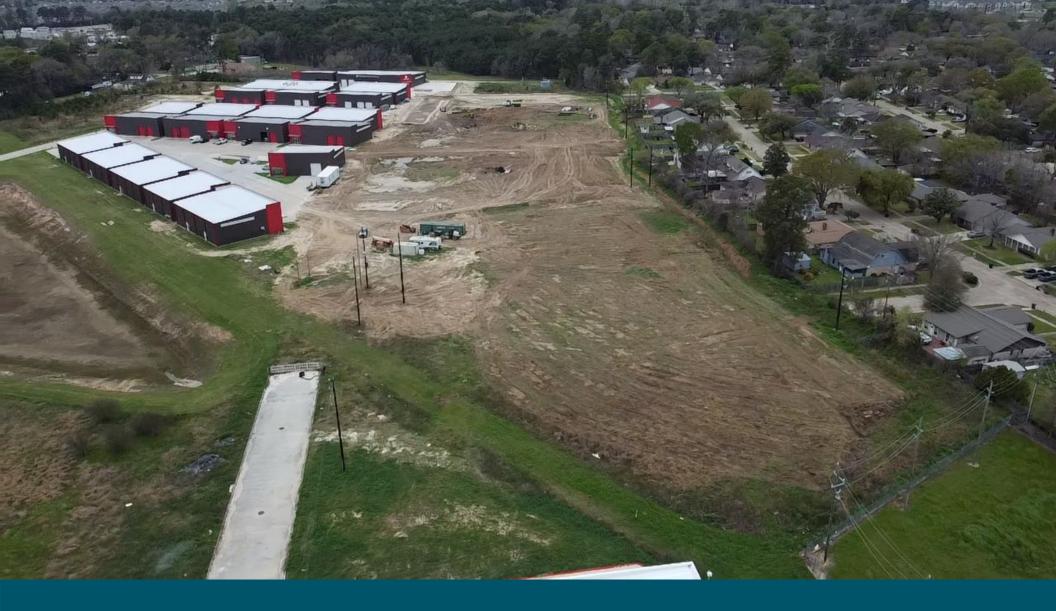

- Second entrance to the business park
- U-Haul Moving & Storage as a neighbor directly across from the business park
- Easy access to I-45 as previously mentioned

- Phase Two: Buildings 23-43, as shown in the master plan
- 9 acres total in Phase 2