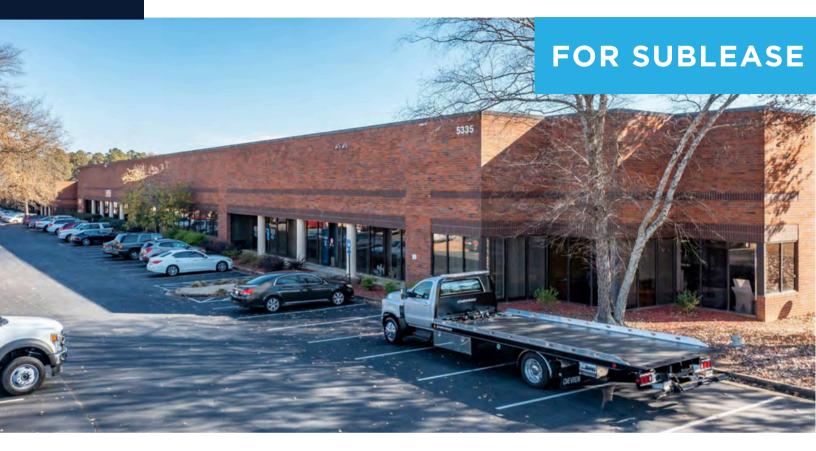

# **10,000 - 51,761 SF AVAILABLE** 5335 Dividend Drive

OWNED BY:

Dalfen

SUITES A, B, C & D | DECATUR, GA 30035

## **EXTERIOR PHOTOS**

3500 Lenox Road NE | Suite 1275 | Atlanta, GA 30326 | apexindustrialre.com

For more information, please contact:

**ANDY HEAD** 

Office: (404) 595 - 1466 Cell: (404) 713 - 4601 ahead@apexindustrialre.com BRYCE MCCAIN