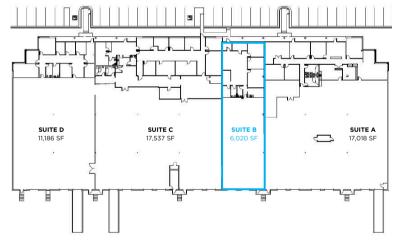

# **6,020 SF AVAILABLE**5335 Dividend Drive

SUITES A, B, C & D | DECATUR, GA 30035

#### **PROPERTY INFORMATION**

Total Size: 6,020 SF Office: 1,000 SF Warehouse: 5,020 SF

Term: Sublease through 7/31/2027 Loading: Two (2) Dock High Doors

Clear Height: 26'

Location: +/-1.2 miles to I - 20

+/- 4.8 miles to I - 285

#### **KEYPLAN**

3500 Lenox Road NE | Suite 1275 | Atlanta, GA 30326 | apexindustrialre.com

For more information, please contact:

**ANDY HEAD** 

Office: (404) 595 - 1466 Cell: (404) 713 - 4601 ahead@apexindustrialre.com BRYCE MCCAIN