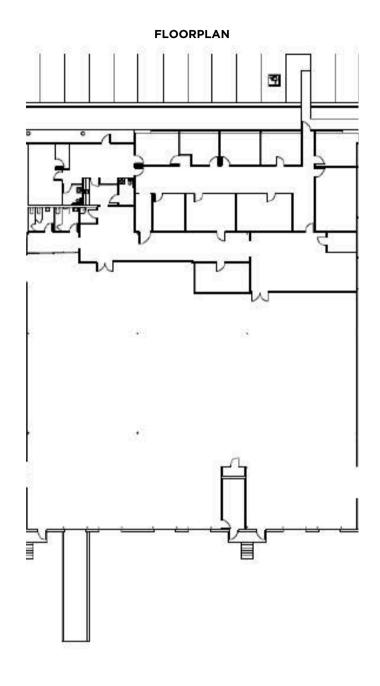

## 10,000 - 51,761 SF AVAILABLE 5335 Dividend Drive

SUITES A, B, C & D | DECATUR, GA 30035

**FLOORPLAN** 

3500 Lenox Road NE | Suite 1275 | Atlanta, GA 30326 | apexindustrialre.com

For more information, please contact: