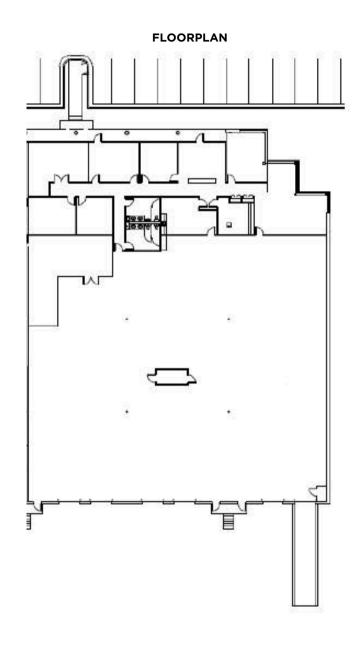

## 10,000 - 51,761 SF AVAILABLE 5335 Dividend Drive

SUITES A, B, C & D | DECATUR, GA 30035

**FLOORPLAN** 

3500 Lenox Road NE | Suite 1275 | Atlanta, GA 30326 | apexindustrialre.com

For more information, please contact:

**ANDY HEAD** 

Office: (404) 595 - 1466 Cell: (404) 713 - 4601 ahead@apexindustrialre.com **BRYCE MCCAIN** 