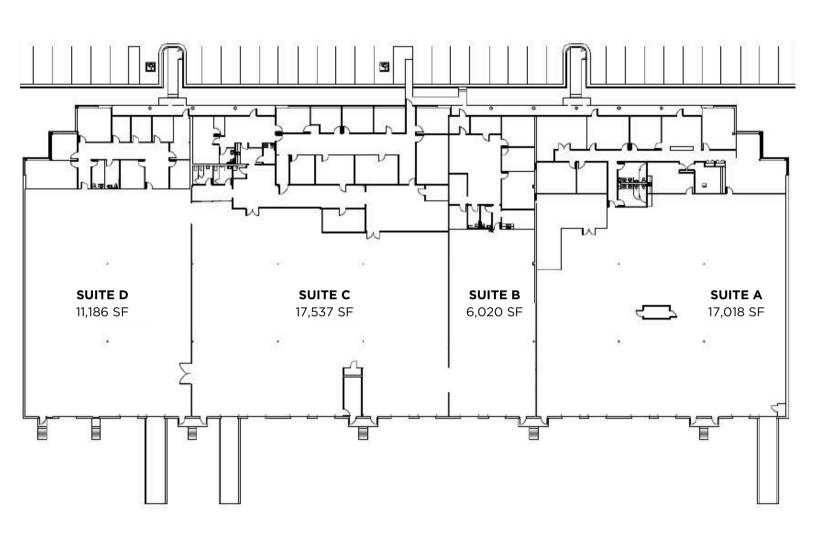

## 10,000 - 51,761 SF AVAILABLE 5335 Dividend Drive

SUITES A, B, C & D | DECATUR, GA 30035

**FLOORPLAN** 

3500 Lenox Road NE | Suite 1275 | Atlanta, GA 30326 | apexindustrialre.com

For more information, please contact: