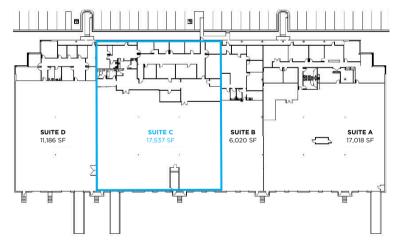

# **17,537 SF AVAILABLE**5335 Dividend Drive

SUITES A, B, C & D | DECATUR, GA 30035

#### **PROPERTY INFORMATION**

Total Size: 17,537 SF Office: 1,700 SF Warehouse: 15,837 SF

Term: Sublease through 7/31/2027

Loading: Five (5) Dock High Doors

One (1) Drive-In Door

Clear Height: 26'

Location: +/- 1.2 miles to I - 20

+/- 4.8 miles to I - 285

#### **KEYPLAN**

3500 Lenox Road NE | Suite 1275 | Atlanta, GA 30326 | apexindustrialre.com

For more information, please contact:

**ANDY HEAD** 

Office: (404) 595 - 1466 Cell: (404) 713 - 4601 ahead@apexindustrialre.com BRYCE MCCAIN