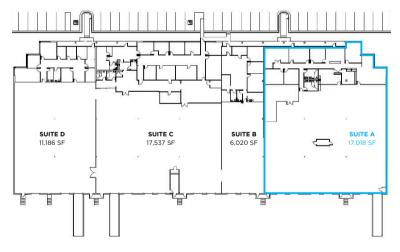

# **17,018 SF AVAILABLE**5335 Dividend Drive

SUITES A, B, C & D | DECATUR, GA 30035

#### **PROPERTY INFORMATION**

Total Size: 17,018 SF Office: 2,000 SF Warehouse: 15,018 SF

Term: Sublease through 7/31/2027

Loading: Five (5) Dock High Doors

One (1) Drive-In Door

Clear Height: 26'

Location: +/-1.2 miles to I - 20

#### **KEYPLAN**

3500 Lenox Road NE | Suite 1275 | Atlanta, GA 30326 | apexindustrialre.com

For more information, please contact:

**ANDY HEAD** 

Office: (404) 595 - 1466 Cell: (404) 713 - 4601 ahead@apexindustrialre.com BRYCE MCCAIN