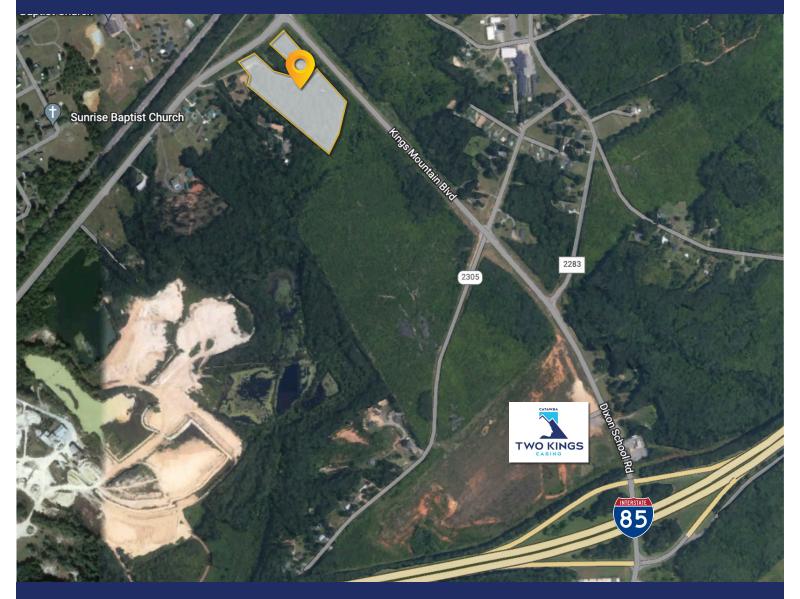

# FOR SALE

Two parcels available just 1/2 mile from the new Two Kings Casino and I-85 at the intersection of Kings Mountain Blvd and Battleground Avenue.

#### **FEATURES**

- Half a mile from Catawba Two Kings Casino and I-85/NC 29
- The casino is expected to create as many as 2,600 permanent jobs and thousands of construction jobs for area residents – providing a welcome boost for the local economy
- Site is currently being rezoned to Auto Urban by Seller
- Located at the signalized corner of Hwy 216 and Kings Mountain Blvd.