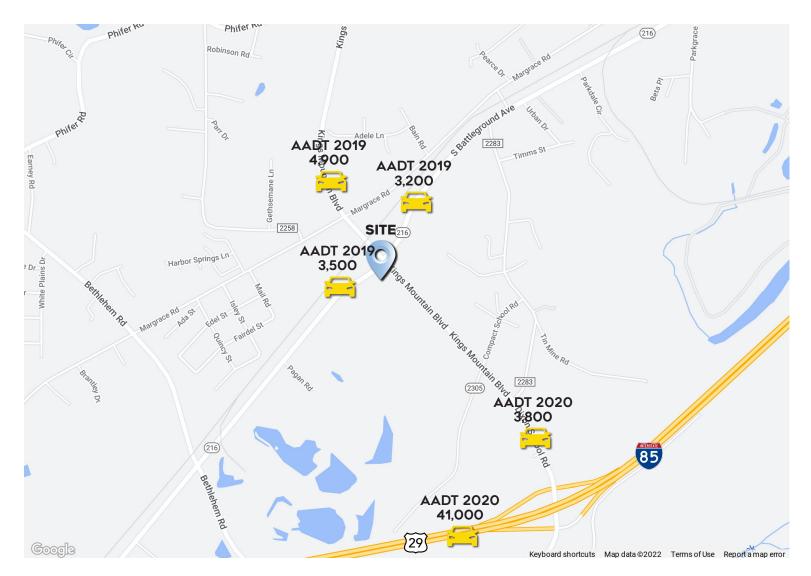

#### **FEATURES**

- Half a mile from Catawba Two Kings Casino and I-85/NC 29
- The casino is expected to create as many as 2,600 permanent jobs and thousands of construction jobs for area residents – providing a welcome boost for the local economy
- Site is currently being rezoned to Auto Urban by Seller
- Located at the signalized corner of Hwy 216 and Kings Mountain Blvd.