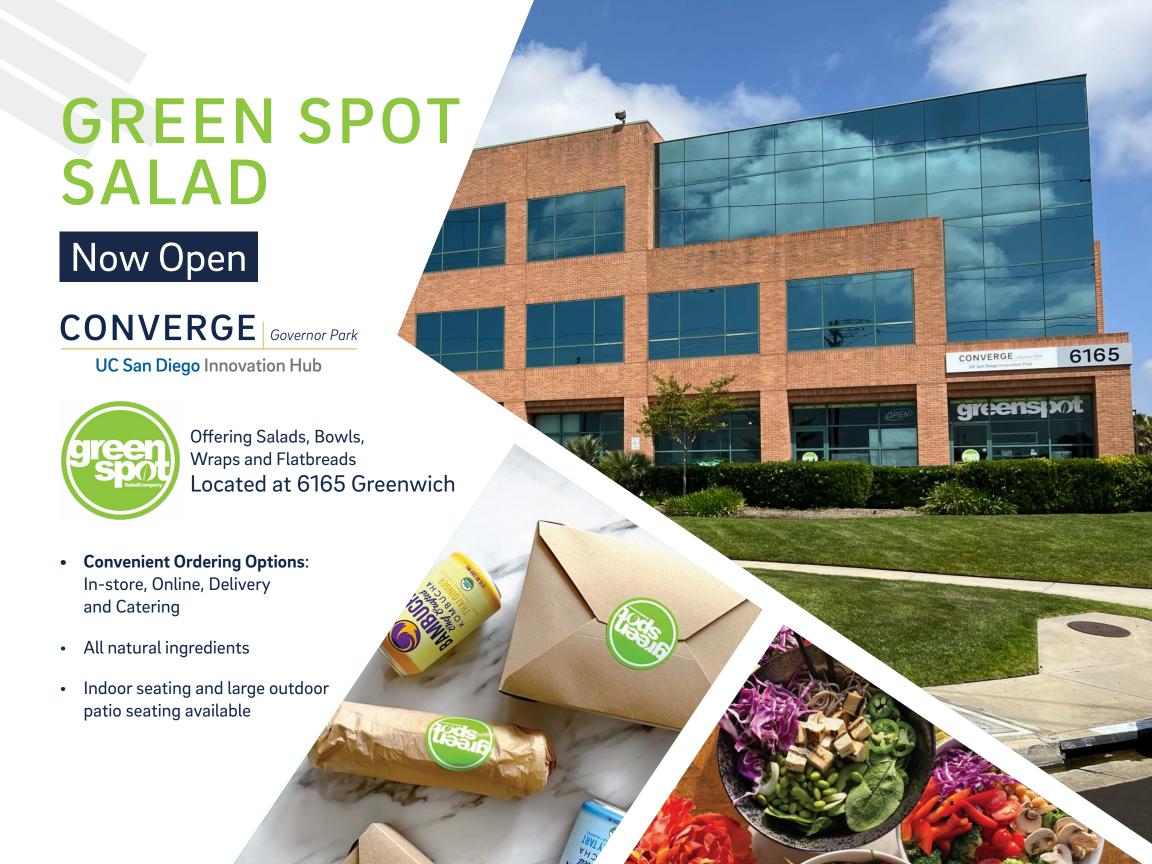

260,000 r.s.f. four building office campus 6333, 6363, 6165 & 6256 Greenwich Dr.

Situated in Governor Park, Converge offers Class A quality office space with efficient, flexible layouts, convenience, excellent visibility and immediate access to Interstate 805. With minimized commute times and close proximity to UTC, Downtown, East County and Highway 56, this location is ideal. On-site amenities include EV charging stations (6256) and showers and changing facilities. A new modern concept cafe is underway at 6165 Greenwich Drive.