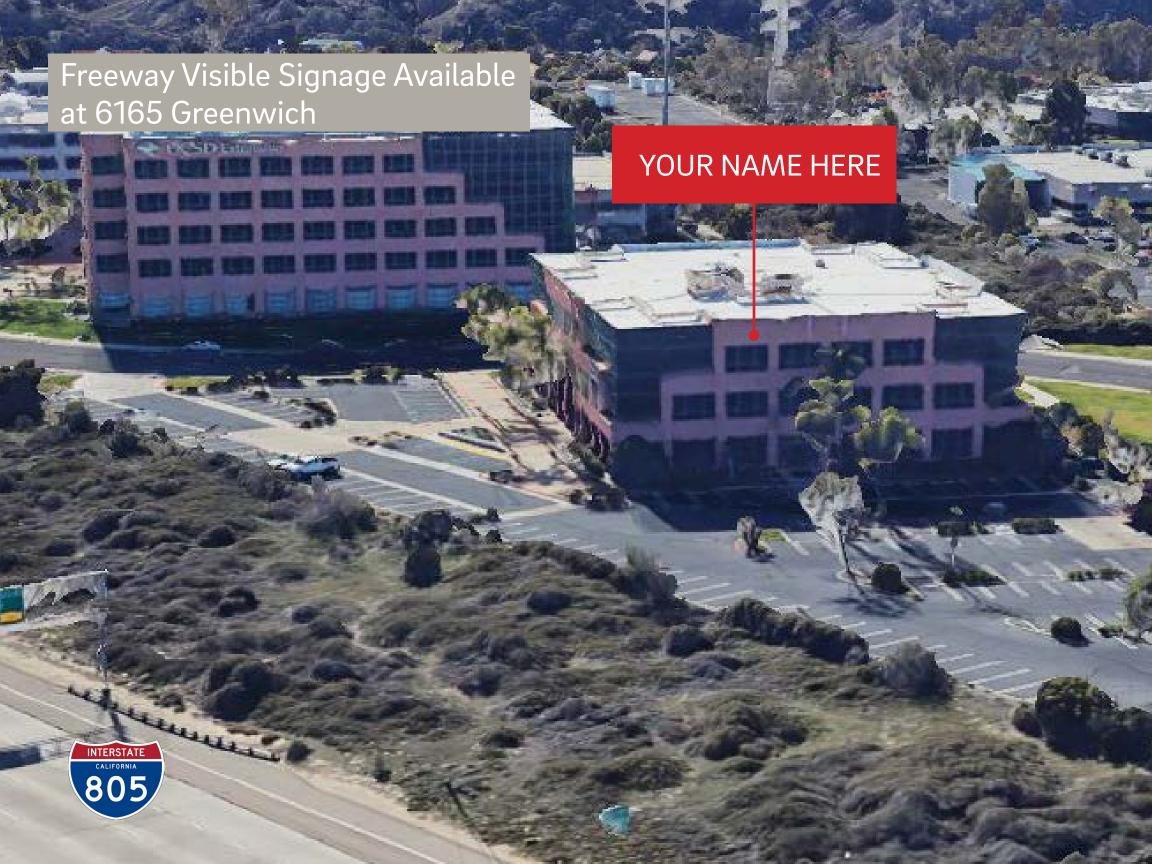

260,000 r.s.f. four building office campus 6333, 6363, 6165 & 6256 Greenwich Dr.

Situated in Governor Park, Converge offers Class A quality office space with efficient, flexible layouts, convenience, excellent visibility and immediate access to Interstate 805. With minimized commute times and close proximity to UTC, Downtown, East County and Highway 56, this location is ideal. On-site amenities include EV charging stations (6256) and showers and changing facilities. A new modern concept cafe is underway at 6165 Greenwich Drive.

#### 6165 Greenwich Drive

| Suite | RSF   | Description                                                                           |
|-------|-------|---------------------------------------------------------------------------------------|
| 180   | 5,583 | Ground floor opportunity with abundant window line. New layout with mix of open space |
|       |       | and private offices planned. Building signage available.                              |