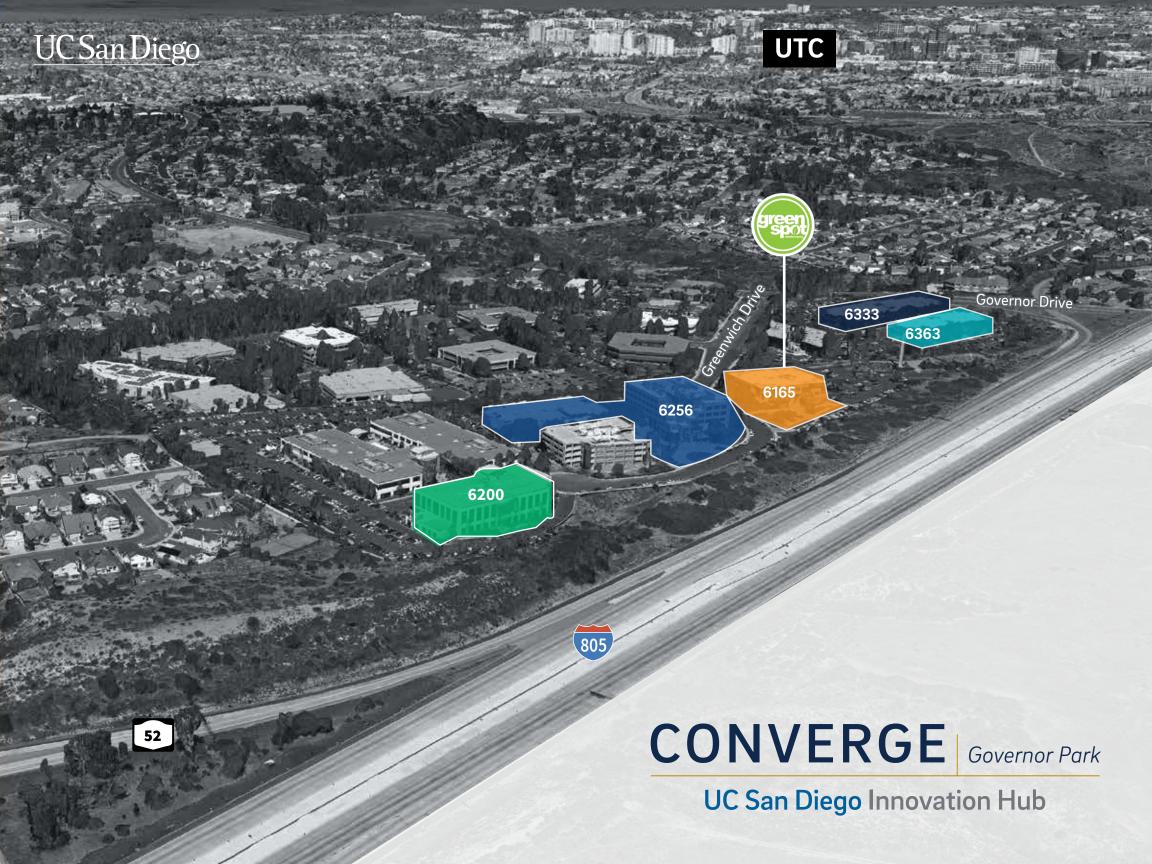

260,000 r.s.f. four building office campus 6333, 6363, 6165 & 6256 Greenwich Dr.

Situated in Governor Park, Converge offers Class A quality office space with efficient, flexible layouts, convenience, excellent visibility and immediate access to Interstate 805. With minimized commute times and close proximity to UTC, Downtown, East County and Highway 56, this location is ideal. On-site amenities include EV charging stations (6256) and showers and changing facilities. A new modern concept cafe is underway at 6165 Greenwich Drive.

**UC San Diego Innovation Hub** 