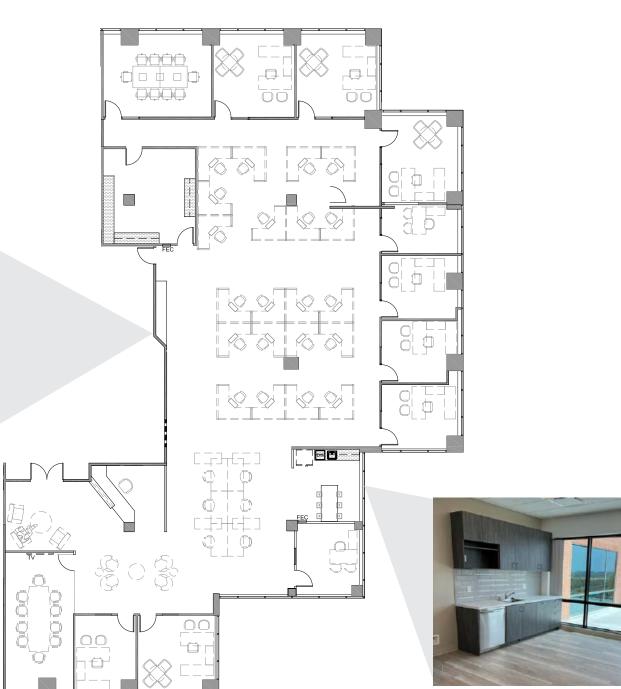

#### 6256 Greenwich Drive

| Suite | RSF   | Description                                                                                           |
|-------|-------|-------------------------------------------------------------------------------------------------------|
| 425   | 7,923 | Recently completed spec suite! Prominent glass double door entry. Perimeter private offices and large |
|       |       | open area. Building signage available.                                                                |

## 6256 Greenwich Drive Suite 425 | 7,923 RSF

Building Signage Available

Virtual Tour - 6256\_Suite 425

Bess Wakeman 858.410.1245 bess.wakeman@jll.com RE Lic. No. 01177659

Richard Gonor 858.410.1243 richard.gonor@jll.com RE Lic. No. 01142178