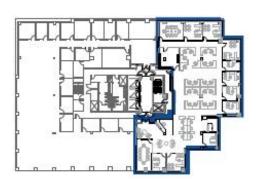

#### 6256 Greenwich Drive

| Suite | RSF   | Description                                                                                           |
|-------|-------|-------------------------------------------------------------------------------------------------------|
| 425   | 7,923 | Recently completed spec suite! Prominent glass double door entry. Perimeter private offices and large |
|       |       | open area. Building signage available.                                                                |

## 6256 Greenwich Drive Suite 425 | 7,923 RSF

Building Signage Available

Virtual Tour - 6256\_Suite 425

Bess Wakeman 858.410.1245 bess.wakeman@jll.com RE Lic. No. 01177659

Richard Gonor 858.410.1243 richard.gonor@jll.com RE Lic. No. 01142178