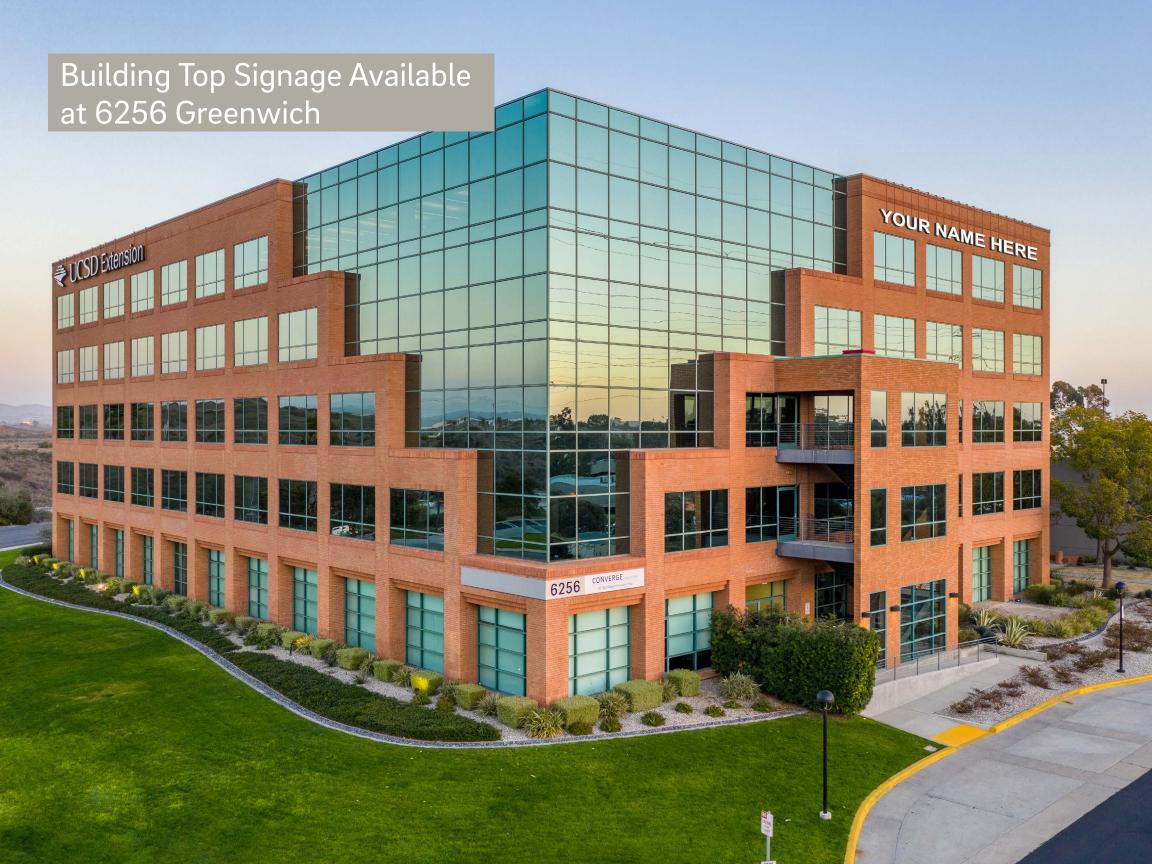

#### 6256 Greenwich Drive

| Suite | RSF   | Description                                                                                           |
|-------|-------|-------------------------------------------------------------------------------------------------------|
| 425   | 7,923 | Recently completed spec suite! Prominent glass double door entry. Perimeter private offices and large |
|       |       | open area. Building signage available.                                                                |

## 6256 Greenwich Drive Suite 425 | 7,923 RSF

Building Signage Available

Virtual Tour - 6256\_Suite 425

Bess Wakeman 858.410.1245 bess.wakeman@jll.com RE Lic. No. 01177659

Richard Gonor 858.410.1243 richard.gonor@jll.com RE Lic. No. 01142178