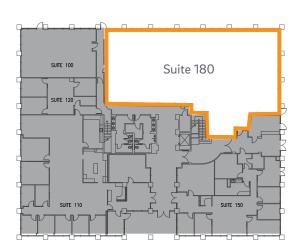

#### 6165 Greenwich Drive

| Suite | RSF   | Description                                                                           |
|-------|-------|---------------------------------------------------------------------------------------|
| 180   | 5,583 | Ground floor opportunity with abundant window line. New layout with mix of open space |
|       |       | and private offices planned. Building signage available.                              |

### 6165 Greenwich Drive

Suite 180 | 5,583 RSF

Hypothetical Plan Virtual Tour - 6165\_Suite 180

As Built Virtual Tour - 6165\_Suite 180

Bess Wakeman 858.410.1245 bess.wakeman@ill.com RE Lic. No. 01177659