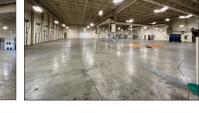

## High Quality Warehouse Space

### **Guard Publishing Building**

- Approximately 58,335 total square feet of high quality, climate controlled, concrete-tilt warehouse space
- Ceiling heights in the warehouse spaces vary between 23' 26' in the main areas and as high as 40' in the old press area
- Space includes multiple small office spaces, lunch room area, restrooms and 6 dock loading doors (2 with levelers) and one drive in grade door on the east side of the building as well as two small grade roll up doors on the north side of the building
- North Eugene, Chad Drive location provides easy access to both Eugene and Springfield as well as I-5
- Excellent on-site parking
- 90¢ per square foot, per month, fully serviced, excluding janitorial