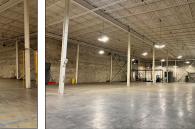

## High Quality Warehouse Space

### **Guard Publishing Building**

- Approximately 58,335 total square feet of high quality, climate controlled, concrete-tilt warehouse space
- Ceiling heights in the warehouse spaces vary between 23' 26' in the main areas and as high as 40' in the old press area
- Space includes multiple small office spaces, lunch room area, restrooms and 6 dock loading doors (2 with levelers) and one drive in grade door on the east side of the building as well as two small grade roll up doors on the north side of the building
- North Eugene, Chad Drive location provides easy access to both Eugene and Springfield as well as I-5
- Excellent on-site parking
- 90¢ per square foot, per month, fully serviced, excluding janitorial