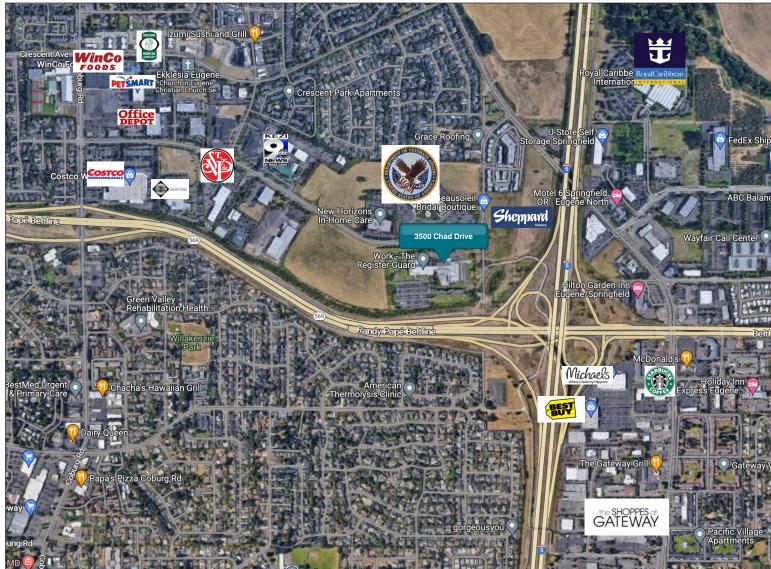

# Aerial

(541) 345-4860

### **Location Details**

 North Eugene, Chad Drive location provides easy access to both Eugene and Springfield as well as I-5 and Randy Pape Beltline

The information in this package was gathered from sources deemed reliable, however Evans Elder Brown & Seubert makes no representation or warranty of the accuracy of the information. Any buyer or tenant considering a purchase or lease of this property should confirm any and all information relied upon in making the decision to purchase or lease prior to finalizing the transaction and bears the risk of all inaccuracies.