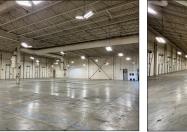

## High Quality Warehouse Space

### **Guard Publishing Building**

- Approximately 58,335 total square feet of high quality, climate controlled, concrete-tilt warehouse space
- Ceiling heights in the warehouse spaces vary between 23' 26' in the main areas and as high as 40' in the old press area
- Space includes multiple small office spaces, lunch room area, restrooms and 6 dock loading doors (2 with levelers) and one drive in grade door on the east side of the building as well as two small grade roll up doors on the north side of the building
- North Eugene, Chad Drive location provides easy access to both Eugene and Springfield as well as I-5
- Excellent on-site parking
- 90¢ per square foot, per month, fully serviced, excluding janitorial