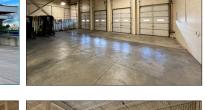

### **Guard Publishing Building**

- Approximately 58,335 total square feet of high quality, climate controlled, concrete-tilt warehouse space
- Ceiling heights in the warehouse spaces vary between 23' 26' in the main areas and as high as 40' in the old press area
- Space includes multiple small office spaces, lunch room area, restrooms and 6 dock loading doors (2 with levelers) and one drive in grade door on the east side of the building as well as two small grade roll up doors on the north side of the building
- North Eugene, Chad Drive location provides easy access to both Eugene and Springfield as well as I-5
- Excellent on-site parking
- 90¢ per square foot, per month, fully serviced, excluding janitorial