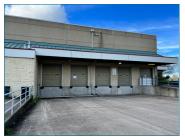

### **Guard Publishing Building**

- Approximately 58,335 total square feet of high quality, climate controlled, concrete-tilt warehouse space
- Ceiling heights in the warehouse spaces vary between 23' 26' in the main areas and as high as 40' in the old press area
- Space includes multiple small office spaces, lunch room area, restrooms and 6 dock loading doors (2 with levelers) and one drive in grade door on the east side of the building as well as two small grade roll up doors on the north side of the building
- North Eugene, Chad Drive location provides easy access to both Eugene and Springfield as well as I-5
- Excellent on-site parking
- 90¢ per square foot, per month, fully serviced, excluding janitorial