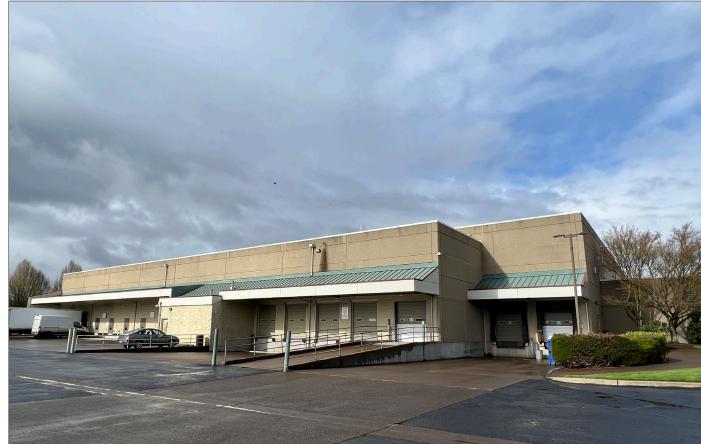

101 E. Broadway Suite 101 Eugene, OR 97401 (541) 345-4860

eebcre.com

COMMERCIAL REAL ESTATE

FOR LEASE 3500 Chad Drive Eugene, Oregon

## High Quality Warehouse Space

### **Guard Publishing Building**

- Approximately 58,335 total square feet of high quality, climate controlled, concrete-tilt warehouse space
- Ceiling heights in the warehouse spaces vary between 23' 26' in the main areas and as high as 40' in the old press area
- Space includes multiple small office spaces, lunch room area, restrooms and 6 dock loading doors (2 with levelers) and one drive in grade door on the east side of the building as well as two small grade roll up doors on the north side of the building
- North Eugene, Chad Drive location provides easy access to both Eugene and Springfield as well as I-5
- Excellent on-site parking
- 90¢ per square foot, per month, fully serviced, excluding janitorial