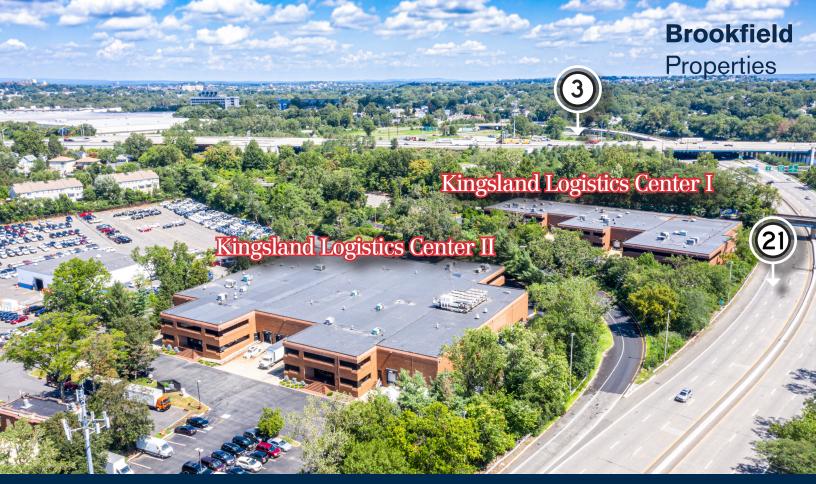

## Kingsland Logistics Center II 125 Kingsland Ave, Clifton, New Jersey 07014

68,015 sq. ft. building has 13,614 sq. ft. of Industrial/Flex space available for lease consisting of 9,689 sq. ft. warehouse, 3,925 sq. ft. office (1,525 sq. ft. office on the first floor & 2,400 sq. ft. mezzanine office space on the second floor), two (2) tailgates, one (1) drive-in, and 22' clear ceilings. The space offers gas heat and air conditioned offices with sprinkler (100% wet) and fire/burglar alarms installed. Ample Parking.

# Kingsland Logistics Center II 125 Kingsland Ave, Clifton, New Jersey 07014