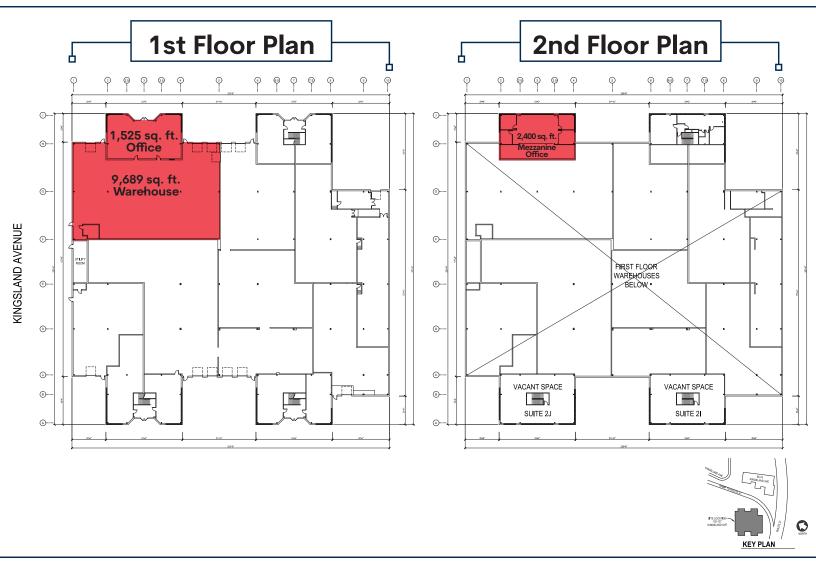

## Kingsland Logistics Center II 125 Kingsland Ave, Clifton, New Jersey 07014

68,015 sq. ft. building has 13,614 sq. ft. of Industrial/Flex space available for lease consisting of 9,689 sq. ft. warehouse, 3,925 sq. ft. office (1,525 sq. ft. office on the first floor & 2,400 sq. ft. mezzanine office space on the second floor), two (2) tailgates, one (1) drive-in, and 22' clear ceilings. The space offers gas heat and air conditioned offices with sprinkler (100% wet) and fire/burglar alarms installed. Ample Parking.

#### **AVAILABLE SPACE**

| TOTAL AVAILABLE: | 13,614 sq. ft. |
|------------------|----------------|
| Warehouse        | 9,689 sq. ft.  |
| 2nd Fl Office:   | 2,400 sq. ft.  |
| 1st Fl Office:   | 1,525 sq. ft.  |
| Office           | 3,925 sq. ft.  |