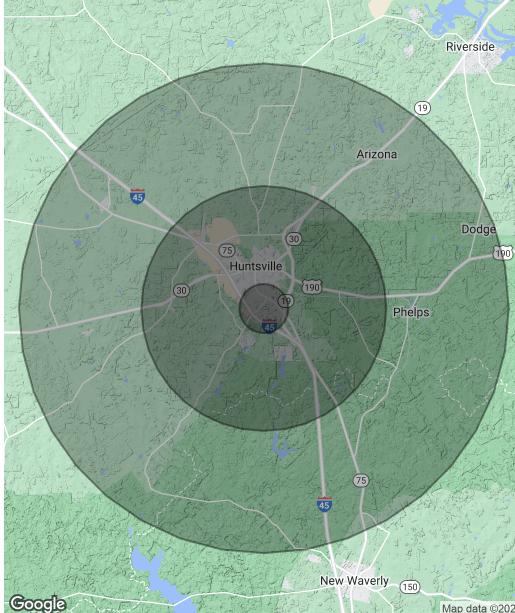

### DEMOGRAPHICS MAP & REPORT | MULTIFAMILY PROPERTY

| POPULATION                              | 1 MILE              | 5 MILES                  | 10 MILES                  |
|-----------------------------------------|---------------------|--------------------------|---------------------------|
| Total Population                        | 11,360              | 40,988                   | 52,666                    |
| Average Age                             | 27.7                | 32.3                     | 34.0                      |
| Average Age (Male)                      | 25.3                | 31.4                     | 32.4                      |
| Average Age (Female)                    | 29.4                | 25.5                     | 29.7                      |
|                                         |                     |                          |                           |
| HOUSEHOLDS & INCOME                     | 1 MILE              | 5 MILES                  | 10 MILES                  |
| HOUSEHOLDS & INCOME<br>Total Households | <b>1 MILE</b> 5,230 | <b>5 MILES</b><br>14,268 | <b>10 MILES</b><br>19,293 |
|                                         |                     |                          |                           |
| Total Households                        | 5,230               | 14,268                   | 19,293                    |

\* Demographic data derived from 2020 ACS - US Census

Map data ©2024