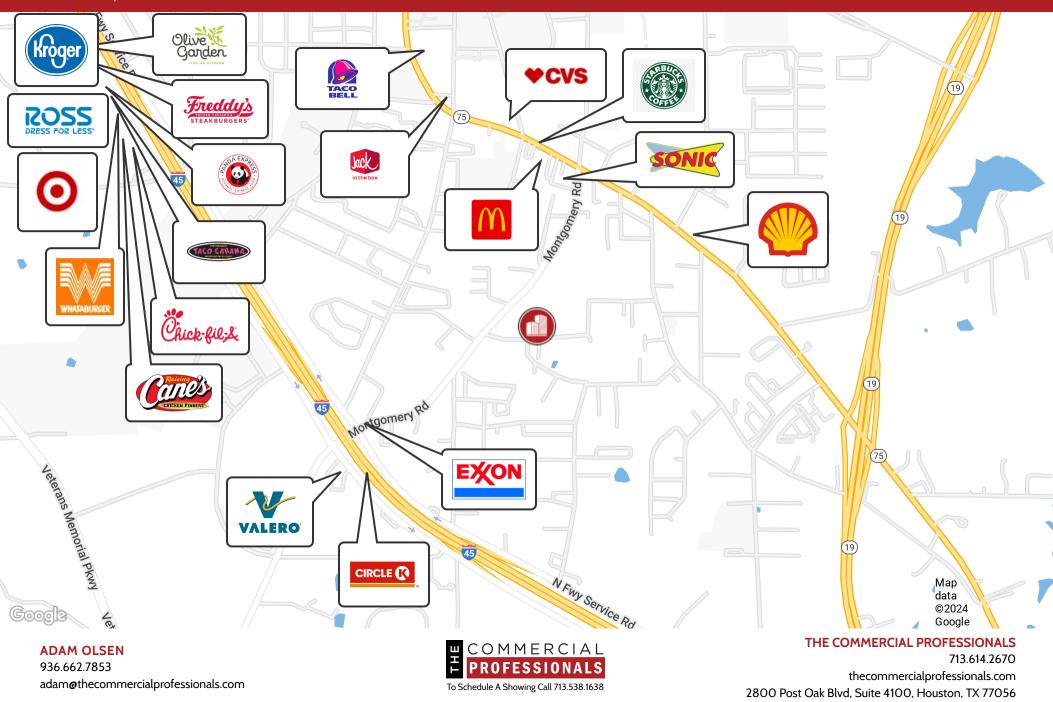

CLINE ST, HUNTSVILLE, TX 77340

RETAILER MAP | MULTIFAMILY PROPERTY

## FOR SALE: SUBJECT TO OFFER