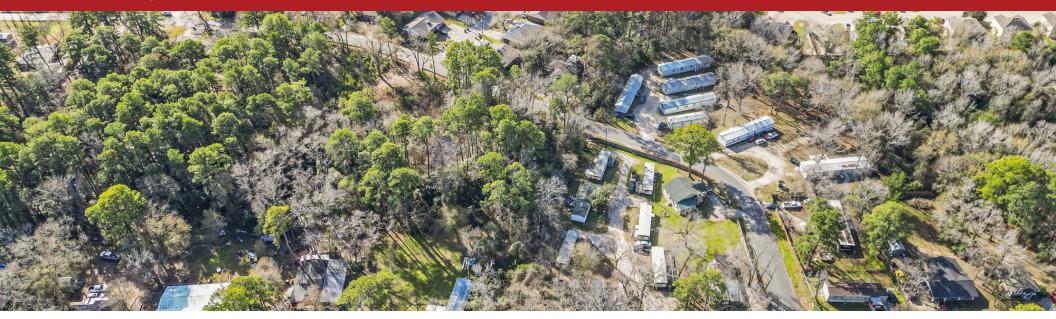

### **PROPERTY DESCRIPTION**

Investment opportunity awaits with this fully occupied mobile home park nestled on 1.53 acres in Walker County. With all 10 units currently leased, this property presents a lucrative venture for savvy investors seeking stable returns. Situated just 3 minutes from Interstate 45, accessibility is a key feature, enhancing convenience for both tenants and potential buyers. The park's strategic location offers seamless connectivity to major transportation routes, ensuring ease of commute and attracting tenants seeking accessibility.

#### **PROPERTY HIGHLIGHTS**

- Investment opportunity: Fully occupied mobile home park
- Location: Situated on 1.53 acres in Walker County
- Units: 9 mobile homes & 1 house currently leased
- Accessibility: Just 3 minutes from Interstate 45
- · Potential: Promising income-generating asset with long-term growth potential