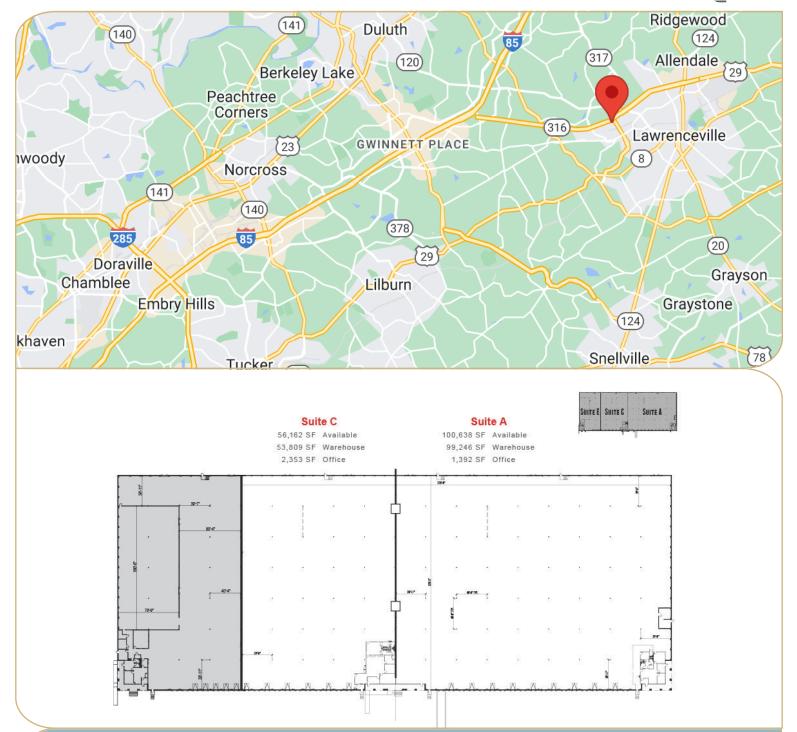

## **PROPERTY HIGHLIGHTS**

| Suite A C                          | 24' Clear Height             |
|------------------------------------|------------------------------|
| 156,800 SF Available               | 278.5' Building Depth        |
| 3,745 SF Office                    | 40' W x 40' D Column Spacing |
| 29 Dock Doors<br>(15 Pit Levelers) | ESFR                         |
| 1 Drive-In Door                    | 27 Trailer Spaces            |
|                                    | Masonry Construction         |

## LOCATION HIGHLIGHTS

Prime location in the I-85 / Northeast Submarket offering convenient access to entire Metro region

Easy ingress / egress to Highway 316, I-985 and I-85