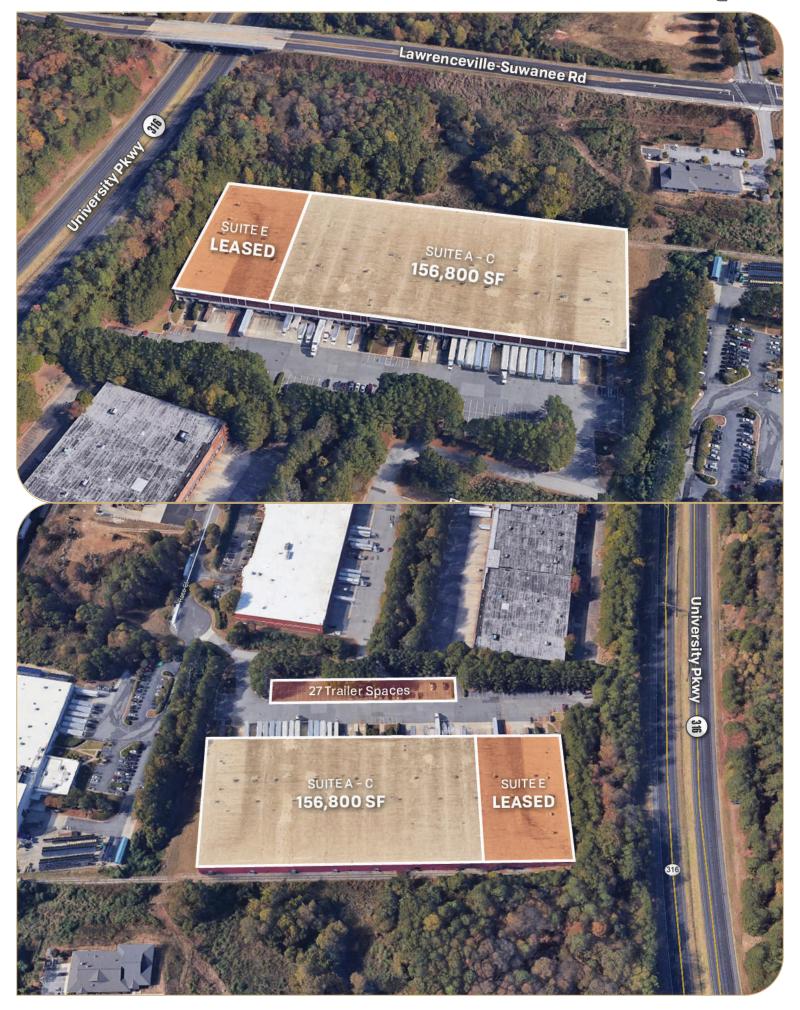

## 156,800 SF

LEASING INFO & CONTACT

Nathan Anderson Walker Adams Charlie Adams (404) 812-4020 / nanderson@naibg.com (404) 812-4066 / wadams@naibg.com (404) 812-4037 / cadams@naibg.com

This is not an offer or acceptance of an offer to lease space. A lease will only be offered or made in a written agreement signed by landlord. No representation or warranty of any kind is made by landlord unless set forth in a written definitive lease executed by the landlord.

## **PROPERTY HIGHLIGHTS**

| Suite A C                          | 24' Clear Height             |
|------------------------------------|------------------------------|
| 156,800 SF Available               | 278.5' Building Depth        |
| 3,745 SF Office                    | 40' W x 40' D Column Spacing |
| 29 Dock Doors<br>(15 Pit Levelers) | ESFR                         |
| 1 Drive-In Door                    | 27 Trailer Spaces            |
|                                    | Masonry Construction         |