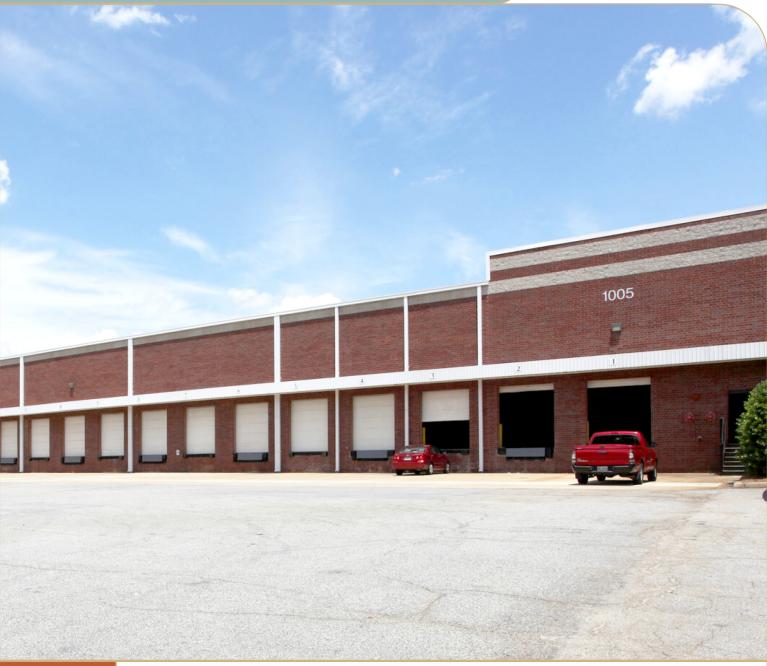

## Gwinnett 316

1005 Raco Court | Suites A - C | Lawrenceville, GA 30046

1005 Raco Court | Suites A - C | Lawrenceville, GA 30046

Owned and Operated by

## **PROPERTY HIGHLIGHTS**

| Suite A C                          | 24' Clear Height             |
|------------------------------------|------------------------------|
| 156,800 SF Available               | 278.5' Building Depth        |
| 3,745 SF Office                    | 40' W x 40' D Column Spacing |
| 29 Dock Doors<br>(15 Pit Levelers) | ESFR                         |
| 1 Drive-In Door                    | 27 Trailer Spaces            |
|                                    | Masonry Construction         |