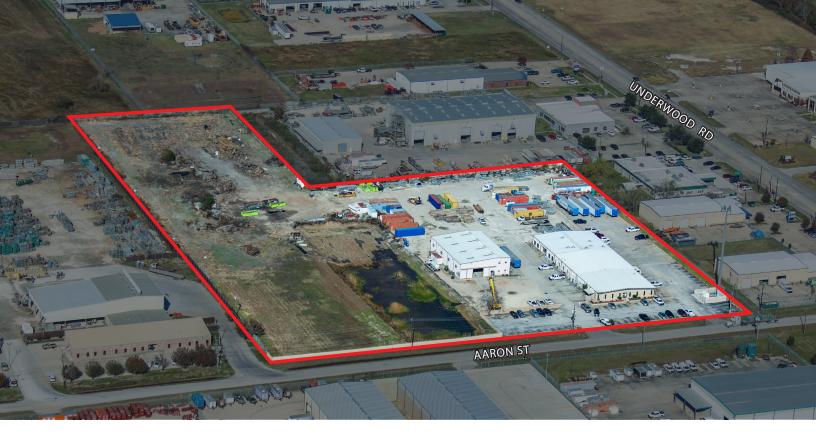

### **Site Features:**

- Total: ±23,555 SF
- **Office:** ±16,523SF
- Warehouse Shop: ±7,032 SF
- Land: 10.2 AC
- Fully furnished office space
- One (1) 5-Ton Crane
- Available Now
- Sublease Term: 12/31/2029
- Sublease Rate: \$1.30/sf/mo NNN
- **Operating Expenses:** \$10,000/mo (approx.)

### **±23,555 SF Industrial Office/Warehouse on ±10.2 AC** 2909 Aaron Street | Deer Park, TX 77536

Although information has been obtained from sources deemed reliable, JLL does not make any guarantees, warranties or representations, express or implied, as to the completeness or accuracy as to the information contained herein. Any projections, opinions, assumptions or estimates used are for example only. There may be differences between projected and actual results, and those differences may be material. JLL does not accept any liability for any loss or damage suffered by any party resulting from reliance on this information. If the recipient of this information has signed a confidentiality agreement with JLL regarding this matter, this information is subject to the terms of that agreement. ©2023 Jones Lang LaSalle IP, Inc. All rights reserved.