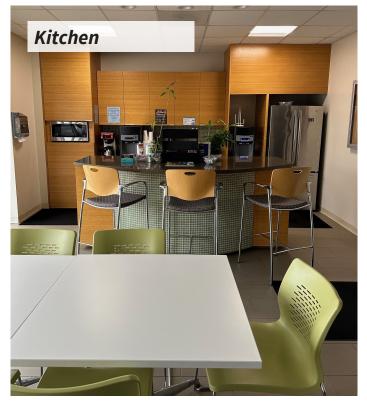

### **Site Features:**

- Total: ±23,555 SF
- **Office:** ±16,523SF
- Warehouse Shop: ±7,032 SF
- Land: 10.2 AC
- Fully furnished office space
- One (1) 5-Ton Crane
- Available Now
- Sublease Term: 12/31/2029
- Sublease Rate: \$1.30/sf/mo NNN
- **Operating Expenses:** \$10,000/mo (approx.)