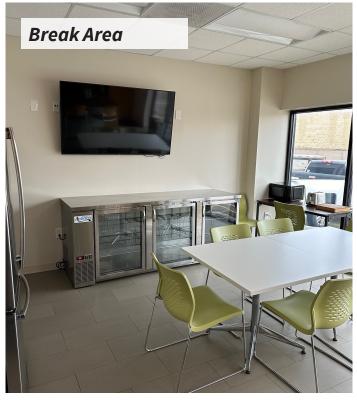

### **Site Features:**

- Total: ±23,555 SF
- **Office:** ±16,523SF
- Warehouse Shop: ±7,032 SF
- Land: 10.2 AC
- Fully furnished office space
- One (1) 5-Ton Crane
- Available Now
- Sublease Term: 12/31/2029
- Sublease Rate: \$1.30/sf/mo NNN
- **Operating Expenses:** \$10,000/mo (approx.)