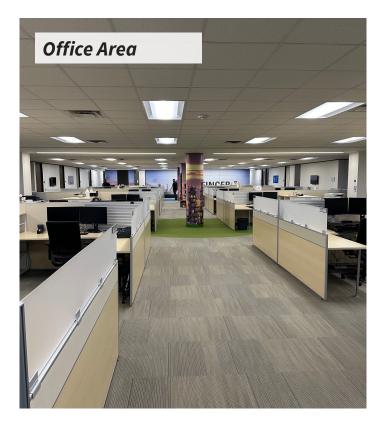

### **Site Features:**

- Total: ±23,555 SF
- **Office:** ±16,523SF
- Warehouse Shop: ±7,032 SF
- Land: 10.2 AC
- Fully furnished office space
- One (1) 5-Ton Crane
- Available Now
- Sublease Term: 12/31/2029
- Sublease Rate: \$1.30/sf/mo NNN
- **Operating Expenses:** \$10,000/mo (approx.)