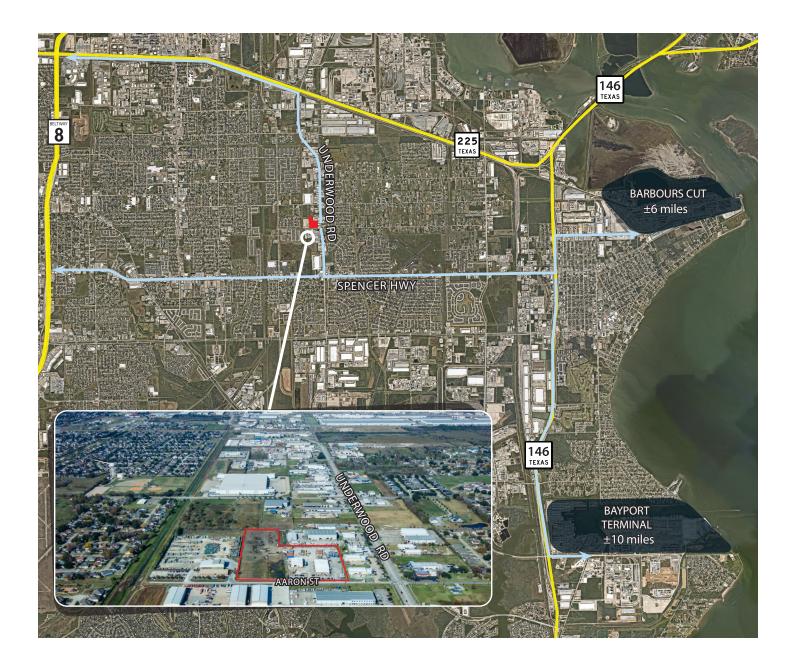

## 2909 Aaron Street Deer Park, TX 77536

### **±23,555 SF Industrial Office/Warehouse on ±10.2 AC** 2909 Aaron Street | Deer Park, TX 77536

Although information has been obtained from sources deemed reliable, JLL does not make any guarantees, warranties or representations, express or implied, as to the completeness or accuracy as to the information contained herein. Any projections, opinions, assumptions or estimates used are for example only. There may be differences between projected and actual results, and those differences may be material. JLL does not accept any liability for any loss or damage suffered by any party resulting from reliance on this information. If the recipient of this information has signed a confidentiality agreement with JLL regarding this matter, this information is subject to the terms of that agreement. ©2023 Jones Lang LaSalle IP, Inc. All rights reserved.

### ±23,555 SF Industrial Office/Warehouse on ±10.2 AC

2909 Aaron Street | Deer Park, TX 77536

Ryan Fuselier +1 713 888 4032 ryan.fuselier@jll.com Kevin Erck, SIOR +1 713 888 4067 kevin.erck@jll.com Bryant Lach +1 713 888 4093 bryant.lach@jll.com