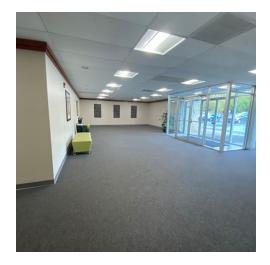

# 3155 Elbee Road

Moraine, Ohio 45439

## **LEASE RATE:**

**NEGOTIABLE** 

#### **Property Highlights**

- 23,000± SF Office Space Divisible Completely Renovated
- 5,000± SF Smallest Contiguous
- 14,500± SF Largest Contiguous
- 2nd and 3rd Floor Spaces
- 800 Car Parking Spaces
- New Restrooms
- 11.3 Acres
- Tilt-up Construction
- Wet Sprinkler
- Concrete Floor
- · Built-up Roof
- Gas Heat
- · City Water
- · City Sewer
- On Bus Line

#### Dave Tobeson, SIOR

Senior Vice President 937.469.8251

Dave.Tobeson@ApexCommercialGroup.com



# **3155 Elbee Road**

Moraine, Ohio 45439

### **Photos**













### ApexCommercialGroup.com

# 3155 Elbee Road

Moraine, Ohio 45439

### **Floor Plans**







ApexCommercialGroup.com