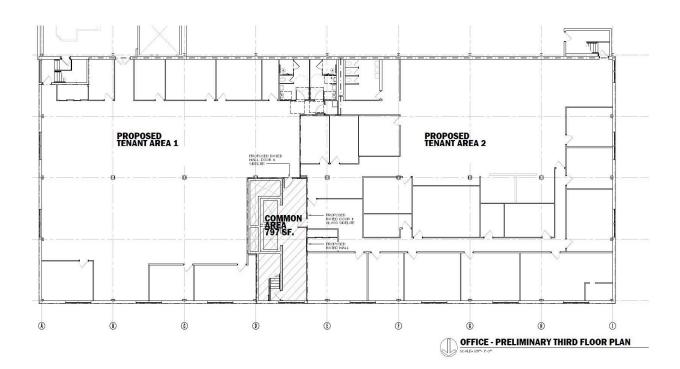

# 3155 Elbee Road

Moraine, Ohio 45439

## **LEASE RATE:**

**NEGOTIABLE** 

#### **Property Highlights**

- 23,000± SF Office Space Divisible Completely Renovated
- 5,000± SF Smallest Contiguous
- 14,500± SF Largest Contiguous
- 2nd and 3rd Floor Spaces
- 800 Car Parking Spaces
- New Restrooms
- 11.3 Acres
- Tilt-up Construction
- Wet Sprinkler
- Concrete Floor
- · Built-up Roof
- Gas Heat
- · City Water
- · City Sewer
- On Bus Line

#### Dave Tobeson, SIOR

Senior Vice President 937.469.8251

Dave.Tobeson@ApexCommercialGroup.com



# **3155 Elbee Road**

Moraine, Ohio 45439

### **Photos**













### ApexCommercialGroup.com

# 3155 Elbee Road

Moraine, Ohio 45439

### **Floor Plans**







ApexCommercialGroup.com