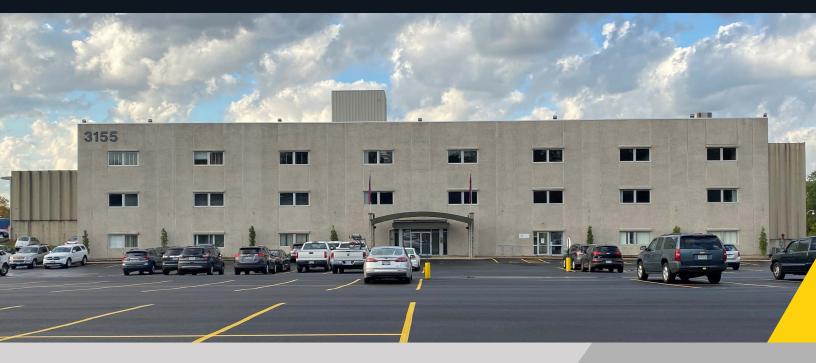

# 3155 Elbee Road

Moraine, Ohio 45439

#### **Property Highlights**

- 23,000± SF Office Space Divisible Completely Renovated
- 5,000± SF Smallest Contiguous
- 14,500± SF Largest Contiguous
- 2nd and 3rd Floor Spaces
- 800 Car Parking Spaces
- New Restrooms
- 11.3 Acres
- Tilt-up Construction
- Wet Sprinkler
- Concrete Floor
- · Built-up Roof
- Gas Heat
- · City Water
- · City Sewer
- On Bus Line