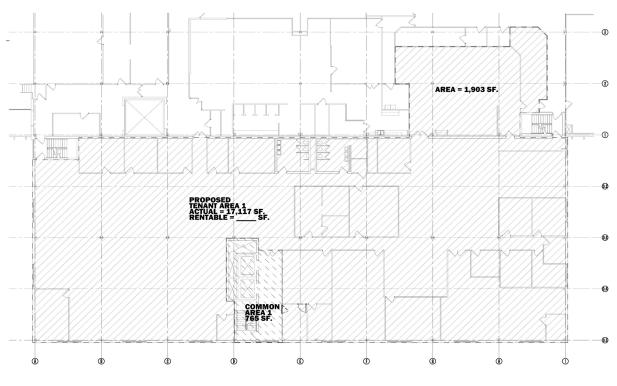

# 3155 Elbee Road

Moraine, Ohio 45439

## **LEASE RATE:**

**NEGOTIABLE** 

#### **Property Highlights**

- 23,000± SF Office Space Divisible Completely Renovated
- 5,000± SF Smallest Contiguous
- 14,500± SF Largest Contiguous
- 2nd and 3rd Floor Spaces
- 800 Car Parking Spaces
- New Restrooms
- 11.3 Acres
- Tilt-up Construction
- Wet Sprinkler
- Concrete Floor
- · Built-up Roof
- Gas Heat
- · City Water
- · City Sewer
- On Bus Line

#### Dave Tobeson, SIOR

Senior Vice President 937.469.8251

Dave.Tobeson@ApexCommercialGroup.com



# **3155 Elbee Road**

Moraine, Ohio 45439

### **Photos**













### ApexCommercialGroup.com

# 3155 Elbee Road

Moraine, Ohio 45439

### **Floor Plans**







ApexCommercialGroup.com