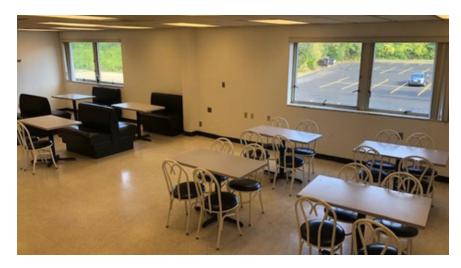

# 3155 Elbee Road

Moraine, Ohio 45439

## **LEASE RATE:**

**NEGOTIABLE** 

#### **Property Highlights**

- 23,000± SF Office Space Divisible Completely Renovated
- 5,000± SF Smallest Contiguous
- 14,500± SF Largest Contiguous
- 2nd and 3rd Floor Spaces
- 800 Car Parking Spaces
- New Restrooms
- 11.3 Acres
- Tilt-up Construction
- Wet Sprinkler
- Concrete Floor
- · Built-up Roof
- Gas Heat
- · City Water
- · City Sewer
- On Bus Line

#### Dave Tobeson, SIOR

Senior Vice President 937.469.8251

Dave.Tobeson@ApexCommercialGroup.com



# **3155 Elbee Road**

Moraine, Ohio 45439

### **Photos**













### ApexCommercialGroup.com

# 3155 Elbee Road

Moraine, Ohio 45439

### **Floor Plans**







ApexCommercialGroup.com