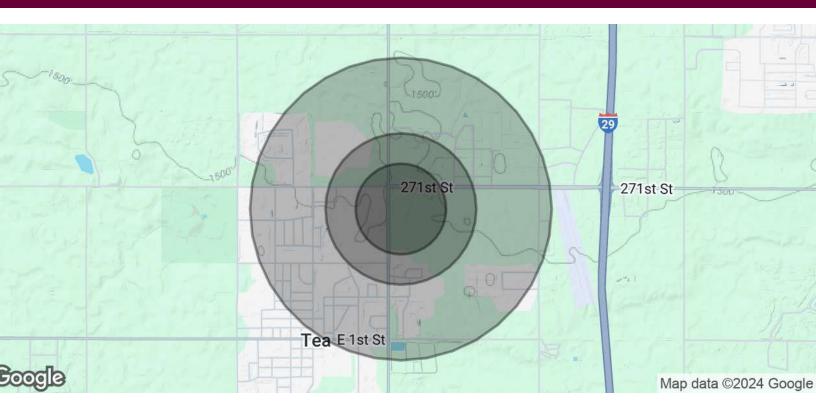

815 Gateway Lane, Tea, SD 57064

| Population           | 0.3 Miles | 0.5 Miles | 1 Mile |
|----------------------|-----------|-----------|--------|
| Total Population     | 172       | 669       | 4,769  |
| Average Age          | 32        | 32        | 32     |
| Average Age (Male)   | 32        | 31        | 31     |
| Average Age (Female) | 32        | 32        | 32     |

| Households & Income | 0.3 Miles | 0.5 Miles | 1 Mile    |
|---------------------|-----------|-----------|-----------|
| Total Households    | 59        | 231       | 1,647     |
| # of Persons per HH | 2.9       | 2.9       | 2.9       |
| Average HH Income   | \$140,678 | \$124,977 | \$124,983 |
| Average House Value | \$354,298 | \$313,022 | \$313,036 |

Demographics data derived from AlphaMap

Exclusively Represented By:

Stacey Sieverding Broker 605 728 1390 stacey+3040922@bhhsmidwestrealty.com Berkshire Hathaway HomeServices Midwest Realty 1120 E. 77th Street Sioux Falls, SD 57108 605.274.1034 https://www.bhhs.com/midwest-realty-sd301