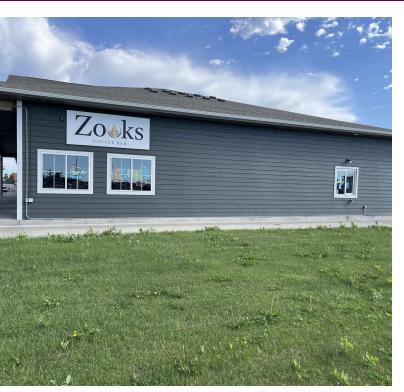

#### Property Overview

Zooks Coffee Bar business in Tea, SD is for looking for a new owner. Zooks has a loyal following and a 1,500 square foot leased space that includes a drive-up window. Product inventory and FF&E are included. With high visibility and strategic positioning in Tea, Zooks Coffee Bar offers an ideal canvas for new owner to continue it's tradition in the growing city with an undeniable opportunity for growth and success in the retail landscape.

#### **Property Highlights**

- - Established coffee shop business entity for sale
- FF&E included
- - Product inventory included
- - Prime location in bustling Tea, SD
- - 1,500 square foot retail location lease until September 30, 2028
- - High visibility for maximum customer exposure
- Destination coffee shop
- - Strategic positioning for capturing significant drive by traffic