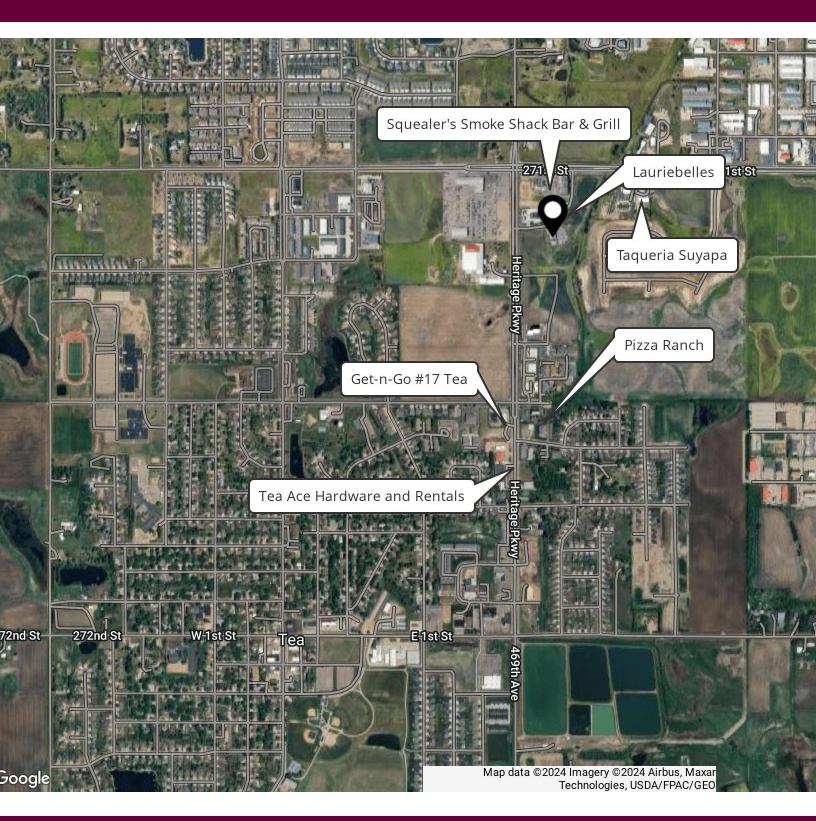

815 Gateway Lane, Tea, SD 57064

#### Retailer Map

FOR SALE

Exclusively Represented By:

Stacey Sieverding Broker 605 728 1390 stacey+3040922@bhhsmidwestrealty.com Berkshire Hathaway HomeServices Midwest Realty 1120 E. 77th Street Sioux Falls, SD 57108 605.274.1034 https://www.bhhs.com/midwest-realty-sd301