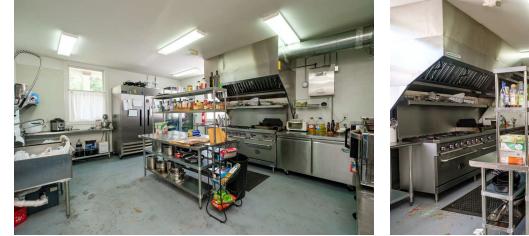

#### **PROPERTY OVERVIEW**

Price reduced by \$200K! This exquisite high-end restaurant, fully renovated down to the studs in 2018, is now available for purchase OR lease! Meticulously upgraded, including new plumbing, electrical, HVAC, roof, and a commercial-grade kitchen. First Floor: Commercial Kitchen, equipped with high-end restaurant equipment, fixtures, and furniture (majority convey). Two spacious dining areas with a total capacity of 220 people. Bar Area, perfect for a vibrant social scene or private events. Beautiful front and rear porches, ideal for outdoor dining and entertainment. Second Floor: Potential Wine Bar area to create an exclusive wine-tasting experience. Private Event Room to host special events with an elegant touch. Rear Porch adds an extra layer of charm and space for entertaining. Conveniently located near Bryce Resort and Orkney Springs Resort, attracting tourists and locals alike. Suitable for a variety of dining concepts and special events. Purchase the entire 4200+/- SF turnkey restaurant and building OR lease just the 2100 +/- SF first floor for \$3500 per mth and start your restaurant career today! Don't miss this unique opportunity to own OR lease a beautiful turnkey restaurant in the picturesque setting of Basye, VA.

## **Interior Photos**

For More Information: