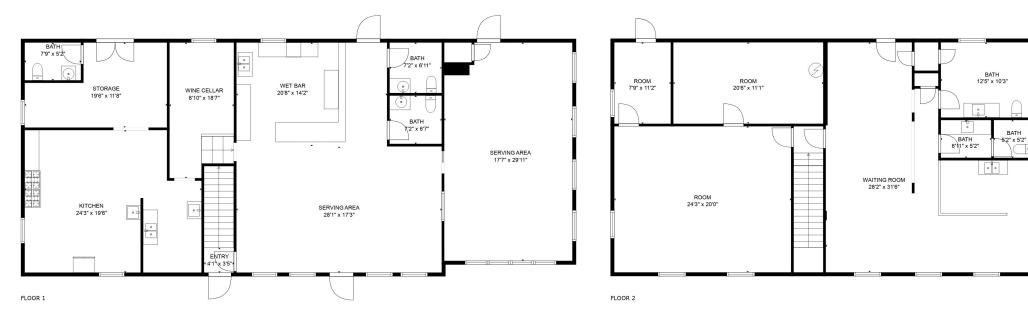

### Aerial Photos

For More Information:

Chad Dunham

540.246.6700 chad.dunham@cottonwood.com

BATH

**TOTAL: 3341 sq. ft** FLOOR 1: 1542 sq. ft, FLOOR 2: 1799 sq. ft EXCLUDED AREAS: KITCHEN: 450 sq. ft, WINE CELLAR: 159 sq. ft, STORAGE: 183 sq. ft

FLOOR PLAN CREATED BY CUBICASA APP. MEASUREMENTS DEEMED HIGHLY RELIABLE BUT NOT GUARANTEED.

1518 Orkney Grade, Basye, VA 22810

Location Map

For More Information:

Chad Dunham

540.246.6700 chad.dunham@cottonwood.com