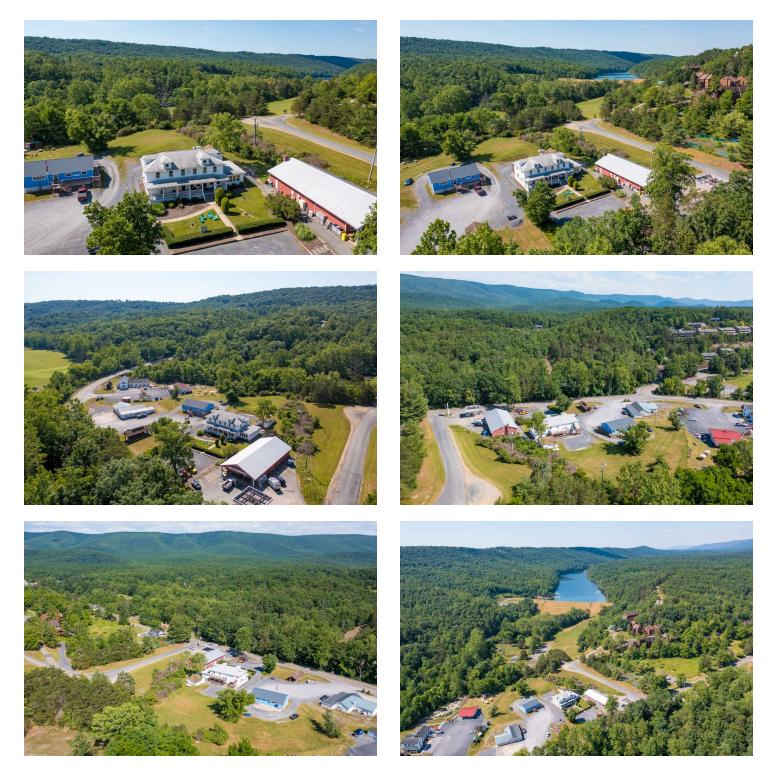

### Aerial Photos

For More Information:

Chad Dunham

540.246.6700 chad.dunham@cottonwood.com

BATH

**TOTAL: 3341 sq. ft** FLOOR 1: 1542 sq. ft, FLOOR 2: 1799 sq. ft EXCLUDED AREAS: KITCHEN: 450 sq. ft, WINE CELLAR: 159 sq. ft, STORAGE: 183 sq. ft