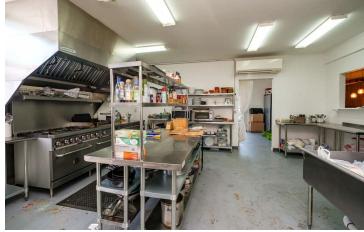

#### **PROPERTY OVERVIEW**

Price reduced by \$200K! This exquisite high-end restaurant, fully renovated down to the studs in 2018, is now available for purchase OR lease! Meticulously upgraded, including new plumbing, electrical, HVAC, roof, and a commercial-grade kitchen. First Floor: Commercial Kitchen, equipped with high-end restaurant equipment, fixtures, and furniture (majority convey). Two spacious dining areas with a total capacity of 220 people. Bar Area, perfect for a vibrant social scene or private events. Beautiful front and rear porches, ideal for outdoor dining and entertainment. Second Floor: Potential Wine Bar area to create an exclusive wine-tasting experience. Private Event Room to host special events with an elegant touch. Rear Porch adds an extra layer of charm and space for entertaining. Conveniently located near Bryce Resort and Orkney Springs Resort, attracting tourists and locals alike. Suitable for a variety of dining concepts and special events. Purchase the entire 4200+/- SF turnkey restaurant and building OR lease just the 2100 +/- SF first floor for \$3500 per mth and start your restaurant career today! Don't miss this unique opportunity to own OR lease a beautiful turnkey restaurant in the picturesque setting of Basye, VA.

### **Interior Photos**

For More Information:

Chad Dunham

540.246.6700 chad.dunham@cottonwood.com