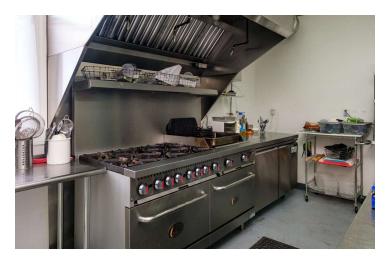

#### **PROPERTY OVERVIEW**

Price reduced by \$200K! This exquisite high-end restaurant, fully renovated down to the studs in 2018, is now available for purchase OR lease! Meticulously upgraded, including new plumbing, electrical, HVAC, roof, and a commercial-grade kitchen. First Floor: Commercial Kitchen, equipped with high-end restaurant equipment, fixtures, and furniture (majority convey). Two spacious dining areas with a total capacity of 220 people. Bar Area, perfect for a vibrant social scene or private events. Beautiful front and rear porches, ideal for outdoor dining and entertainment. Second Floor: Potential Wine Bar area to create an exclusive wine-tasting experience. Private Event Room to host special events with an elegant touch. Rear Porch adds an extra layer of charm and space for entertaining. Conveniently located near Bryce Resort and Orkney Springs Resort, attracting tourists and locals alike. Suitable for a variety of dining concepts and special events. Purchase the entire 4200+/- SF turnkey restaurant and building OR lease just the 2100 +/- SF first floor for \$3500 per mth and start your restaurant career today! Don't miss this unique opportunity to own OR lease a beautiful turnkey restaurant in the picturesque setting of Basye, VA.

### **Interior Photos**

For More Information:

Chad Dunham

540.246.6700 chad.dunham@cottonwood.com